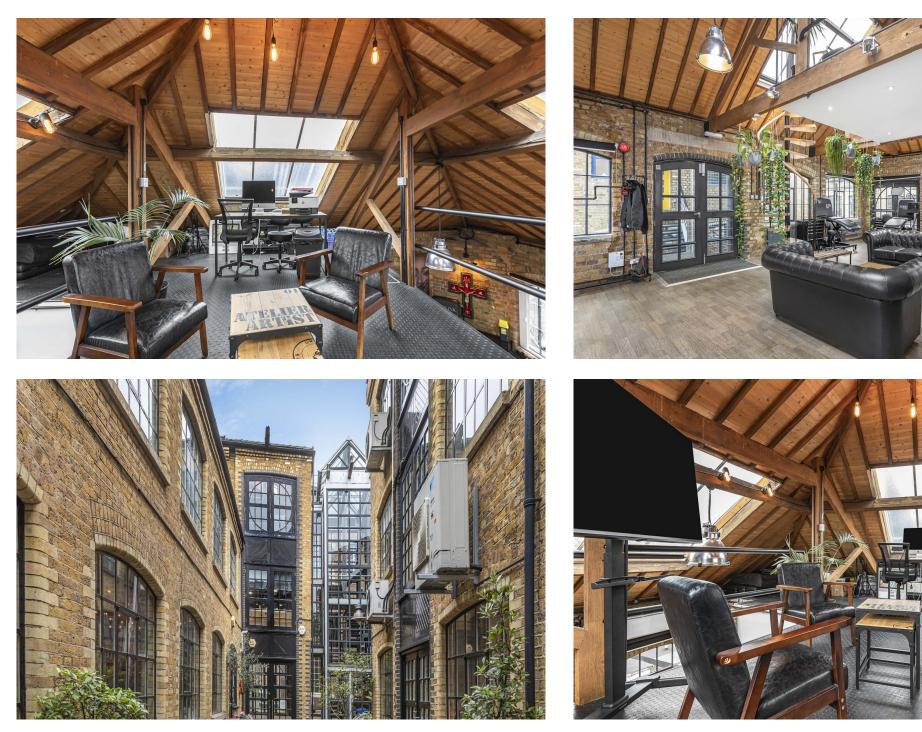

### Description

Unit 10e comprises an open plan studio with the added benefit of a mezzanine level which can be used as a meeting room, office area or breakout space. The unit has an abundance of character with exposed brick walls, beautiful pitched timber roof with two large skylights, original crittal windows and a large loading door flooding the space with natural light.

# Key points

- Timber pitched roof
- Wooden flooring
- Exposed brickwork
- Crittal windows

- Mezzanine level
- Lots of character
- High speed fibre available