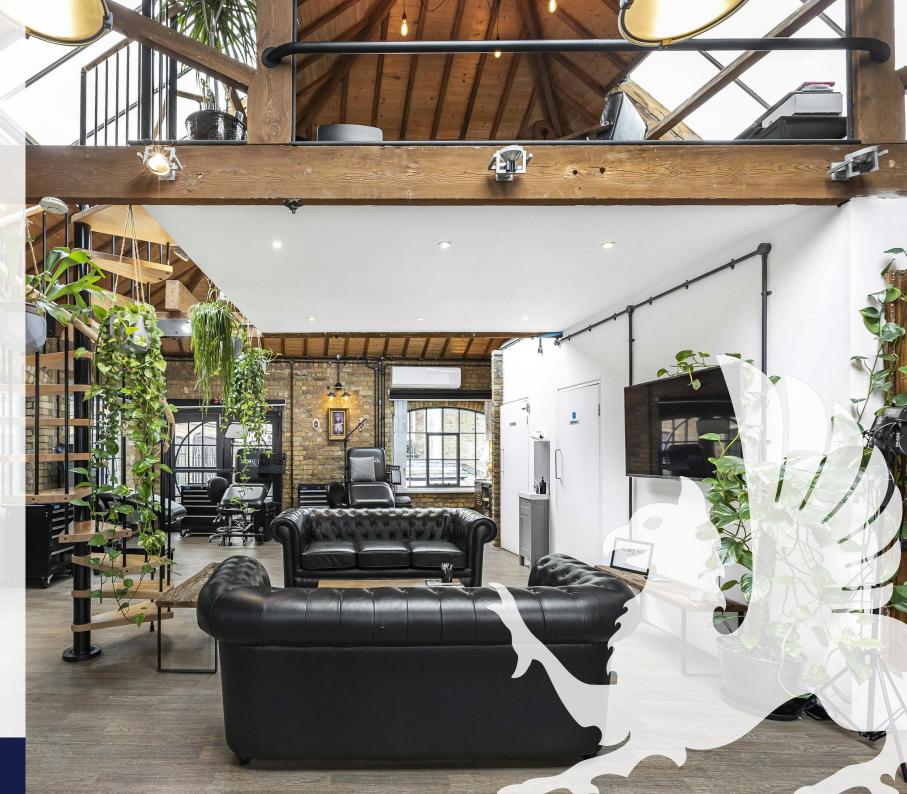

### TO LET

**10E Printing House** Yard, Hackney Road, London, E2 7PR

1,108 sq ft

Unique & Beautiful open plan loft office in Printing House Yard in Shoreditch

### Description

Unit 10e comprises an open plan studio with the added benefit of a mezzanine level which can be used as a meeting room, office area or breakout space. The unit has an abundance of character with exposed brick walls, beautiful pitched timber roof with two large skylights, original crittal windows and a large loading door flooding the space with natural light.

# Key points

- Timber pitched roof
- Wooden flooring
- Exposed brickwork
- Crittal windows

- Mezzanine level
- Lots of character
- High speed fibre available