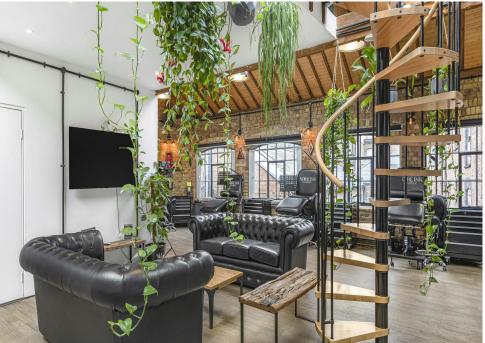

### Description

Unit 10e comprises an open plan studio with the added benefit of a mezzanine level which can be used as a meeting room, office area or breakout space. The unit has an abundance of character with exposed brick walls, beautiful pitched timber roof with two large skylights, original crittal windows and a large loading door flooding the space with natural light.

# Key points

- Timber pitched roof
- Wooden flooring
- Exposed brickwork
- Crittal windows

- Mezzanine level
- Lots of character
- High speed fibre available