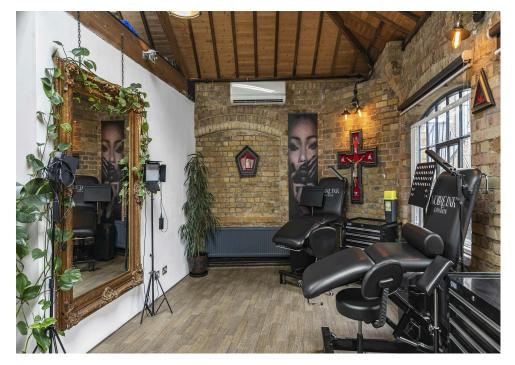

### Description

Unit 10e comprises an open plan studio with the added benefit of a mezzanine level which can be used as a meeting room, office area or breakout space. The unit has an abundance of character with exposed brick walls, beautiful pitched timber roof with two large skylights, original crittal windows and a large loading door flooding the space with natural light.

# Key points

- Timber pitched roof
- Wooden flooring
- Exposed brickwork
- Crittal windows

- Mezzanine level
- Lots of character
- High speed fibre available