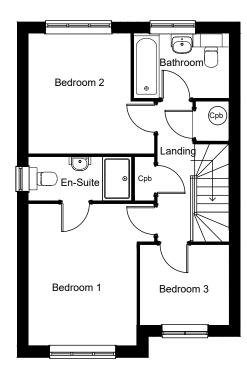

## FIRST FLOOR

HOMES OF QUALITY & STYLE

- Get in touch -

Head Office: 01522 512200
Email: info@taylorlindseyhomes.co.uk
www.taylorlindseyhomes.co.uk

#### First Floor

| Bedroom 1 | 12′7″ x 9′8″ | 3.85m x 2.94m |
|-----------|--------------|---------------|
| En-suite  | 9′3″ x 3′11″ | 2.82m x 1.20m |
| Bedroom 2 | 10'8" x 9'2" | 3.26m x 2.80m |
| Bedroom 3 | 8′0″ x 7′1″  | 2.43m x 2.17m |
| Bathroom  | 8′6″ x 5′9″  | 2.60m x 1.75m |