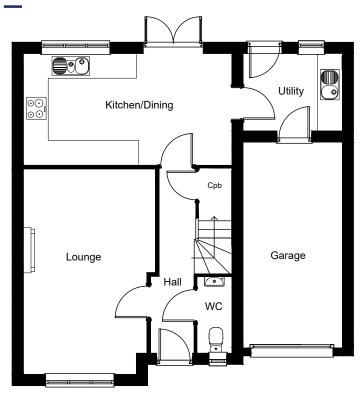

#### **GROUND FLOOR**

## Ground Floor

| Lounge             | 17′8″ x 11′4″ | 5.39m x 3.45m |
|--------------------|---------------|---------------|
| Kitchen/<br>Dining | 17′11″ x 9′7″ | 5.47m x 2.91m |
| Utility            | 8′5″ x 6′7″   | 2.58m x 2.00m |