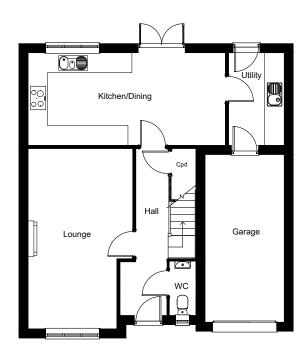

## **GROUND FLOOR**

### Ground Floor

| Lounge             | 19′9″ x 11′5″ | 6.02m x 3.47m |
|--------------------|---------------|---------------|
| Kitchen/<br>Dining | 21′7″ x 10′1″ | 6.59m x 3.07m |
| Utility            | 10′1″ × 6′0″  | 3.07m x1.83m  |