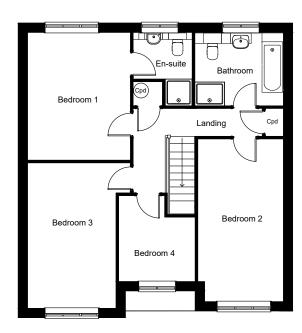

#### FIRST FLOOR

HOMES OF QUALITY & STYLE

– Get in touch –

Head Office: 01522 512200
Email: info@taylorlindseyhomes.co.uk
www.taylorlindseyhomes.co.uk

### First Floor

| Bedroom 1 | 14'1" x 11'4" | 4.29m x 3.45m |
|-----------|---------------|---------------|
| En-suite  | 8′1″ x 6′7″   | 2.46m x 2.00m |
| Bedroom 2 | 17′11″ x 9′5″ | 5.46m x 2.87m |
| Bedroom 3 | 16′0″ x 9′9″  | 4.88m x 2.97m |
| Bedroom 4 | 9′5″ x 8′6″   | 2.88m x 2.58m |
| Bathroom  | 9′9″ x 8′1″   | 2.97m x 2.46m |