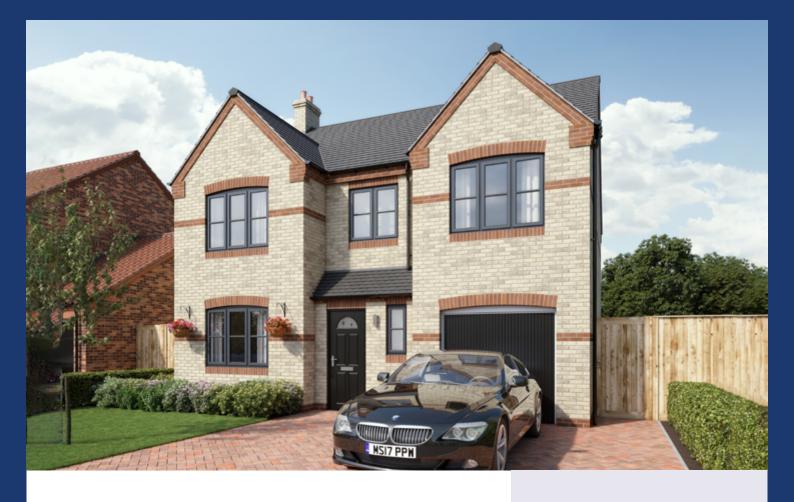

# THE MELROSE

4 BEDROOM DETACHED HOUSE

A spacious four-bedroom family home featuring a large well-equipped kitchen / diner with integrated appliances, perfect for cooking and gathering as a family.

The utility room adds convenient space for laundry. The dining area benefits from French doors leading onto the rear garden with patio area provided for outdoor living. The elegant lounge is complimented by a gas fire and surround.

The Melrose benefits from an integral garage, private block paved driveway and turfed front garden. The rear garden offers a patio area for outdoor living.

#### Features include:

- Designer Kitchen with fully integrated Appliances including Induction Hob, Microwave, Double Oven, Dishwasher and Fridge Freezer
- Porcelonsa Ceramic Tiling to Bathroom and En-suite Walls
- Luxury Fitted Bathroom Furniture
- Grade A Condensing Boiler
- Integral Garage with Block Paved Driveway
- Gas Fire & Fire Surround
- Alarm & Security Lighting
- PVCu Windows and Doors to Secure by Design Standard