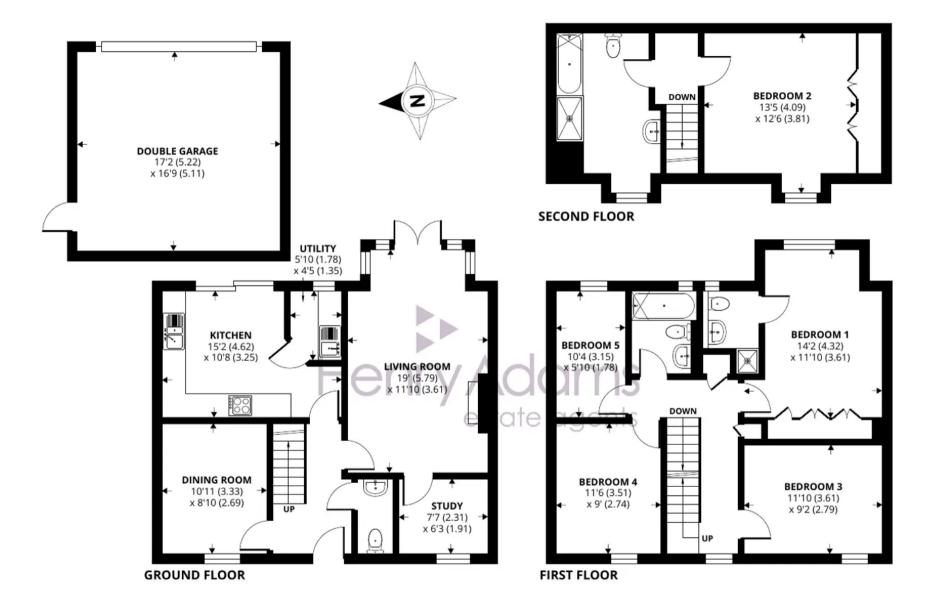

## 15 Robinson Close

Selsey, Chichester

Situated in a desirable neighbourhood, this exquisite five bedroom detached house offers spacious, contemporary living in a tranquil setting. This spacious property boasts ample living space spread across three levels, offering ideal accommodation for a growing family. The ground floor comprises a spacious dining room, a modern kitchen with an adjoining utility room, a good sized living room with a separate study, and a convenient downstairs toilet. Upstairs, the master bedroom benefits from its own ensuite bathroom and built-in wardrobes. Four additional well-appointed bedrooms and two family bathrooms can be found on the first and second floors.

Approximate Area = 1612 sq ft / 149.7 sq m Garage = 289 sq ft / 26.8 sq m Total = 1901 sq ft / 176.5 sq m