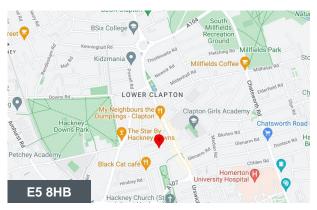

# 98 Clarence Road

London, E5 8HB

#### Location

This unique commercial space is located in Lower Clapton, just a couple of minutes walk from the green space of Hackney Downs and about half a mile from the Overground stations at Hackney Downs and Hackney Central. The surrounding area is home to an increasing number of independent shops, restaurants and coffee shops, notably in nearby Chatsworth Road and the pedestrianised Narrow Way. It also benefits from easy access to all the amenities of nearby central Hackney.