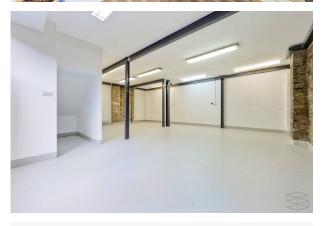

#### Description

This 880 sq ft ground floor open-plan studio space with a 500 sq ft communal courtyard is suitable for a variety of commercial uses. It has a contemporary industrial feel, with exposed brickwork and steel pillars, and large warehouse-style full-height doors which open to an attractive landscaped garden. An additional meeting room or private office with a glazed door to the garden.