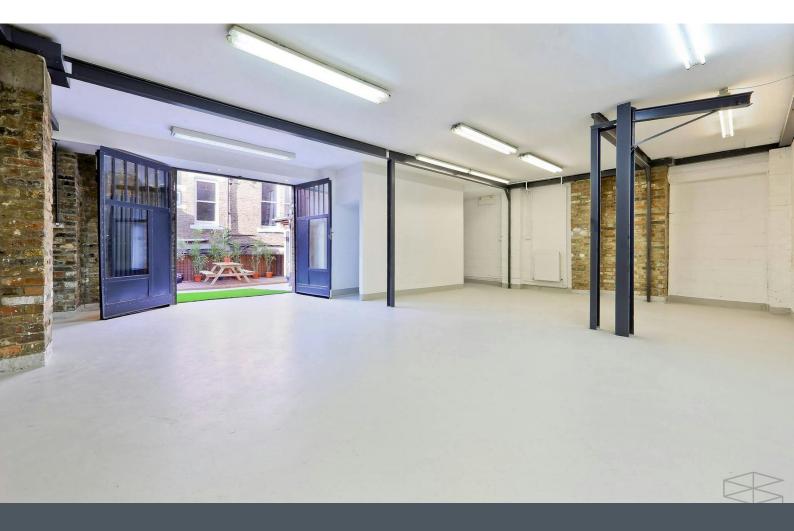

#### Description

This 880 sq ft ground floor open-plan studio space with a 500 sq ft communal courtyard is suitable for a variety of commercial uses. It has a contemporary industrial feel, with exposed brickwork and steel pillars, and large warehouse-style full-height doors which open to an attractive landscaped garden. An additional meeting room or private office with a glazed door to the garden.