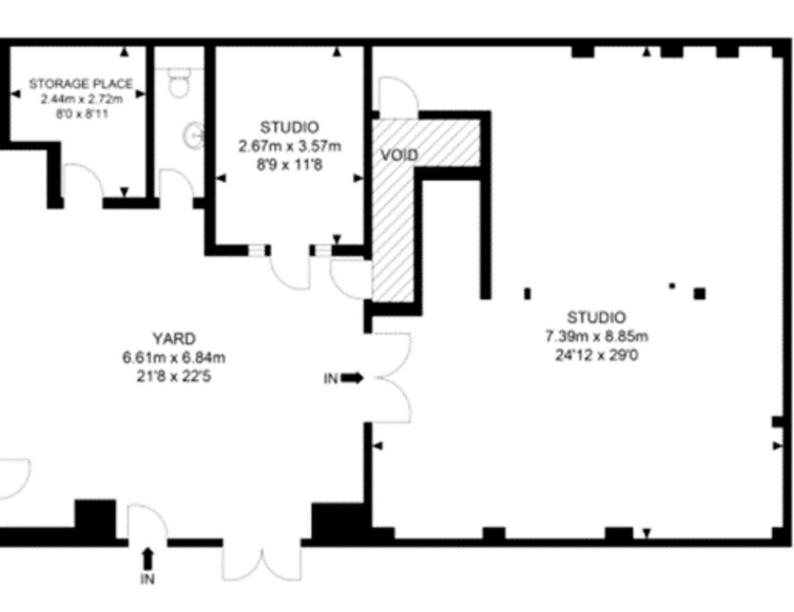

# Ground Floor 880 sq. ft. studio To Rent in Lower Clapton.

880 sq ft

(81.75 sq m)

- Up to 75% Business Rates Relief
- Self-Contained
- Great Transport Links
- Lower Clapton Area
- Private Office or Meeting Room
- Excellent Natural Light
- Open Plan Layout
- Secure Communal Courtyard
- High Ceilings

#### Description

This 880 sq ft ground floor open-plan studio space with a 500 sq ft communal courtyard is suitable for a variety of commercial uses. It has a contemporary industrial feel, with exposed brickwork and steel pillars, and large warehouse-style full-height doors which open to an attractive landscaped garden. An additional meeting room or private office with a glazed door to the garden.

#### Accommodation

The accommodation comprises of the following

| Name   | sq ft | sq m  | Rent              | Rates<br>Payable | Service<br>charge | Total<br>year | Availability |
|--------|-------|-------|-------------------|------------------|-------------------|---------------|--------------|
| Ground | 880   | 81.75 | £34,000<br>/annum | n/a              | £5,400<br>/annum  | £39,400       | Available    |
| Total  | 880   | 81.75 |                   |                  |                   | £39,400       |              |