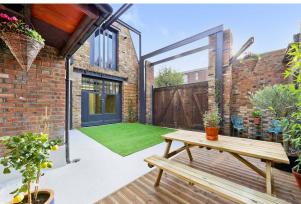

#### Description

This 880 sq ft ground floor open-plan studio space with a 500 sq ft communal courtyard is suitable for a variety of commercial uses. It has a contemporary industrial feel, with exposed brickwork and steel pillars, and large warehouse-style full-height doors which open to an attractive landscaped garden. An additional meeting room or private office with a glazed door to the garden.