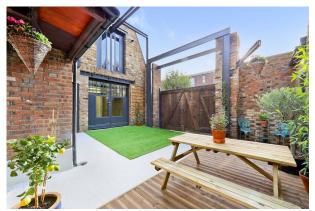

# Ground Floor 880 sq. ft. studio To Rent in Lower Clapton.

**880 sq ft** (81.75 sq m)

- Up to 75% Business Rates Relief
- Self-Contained
- Great Transport Links
- Lower Clapton Area
- Private Office or Meeting Room
- Excellent Natural Light
- Open Plan Layout
- Secure Communal Courtyard
- High Ceilings

#### Description

This 880 sq ft ground floor open-plan studio space with a 500 sq ft communal courtyard is suitable for a variety of commercial uses. It has a contemporary industrial feel, with exposed brickwork and steel pillars, and large warehouse-style full-height doors which open to an attractive landscaped garden. An additional meeting room or private office with a glazed door to the garden.