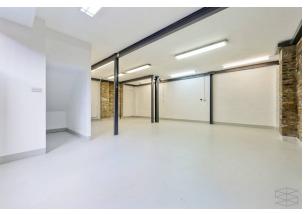

# Ground Floor 880 sq. ft. studio To Rent in Lower Clapton.

**880 sq ft** (81.75 sq m)

- Up to 75% Business Rates Relief
- Self-Contained
- Great Transport Links
- Lower Clapton Area
- Private Office or Meeting Room
- Excellent Natural Light
- Open Plan Layout
- Secure Communal Courtyard
- High Ceilings

#### Description

This 880 sq ft ground floor open-plan studio space with a 500 sq ft communal courtyard is suitable for a variety of commercial uses. It has a contemporary industrial feel, with exposed brickwork and steel pillars, and large warehouse-style full-height doors which open to an attractive landscaped garden. An additional meeting room or private office with a glazed door to the garden.