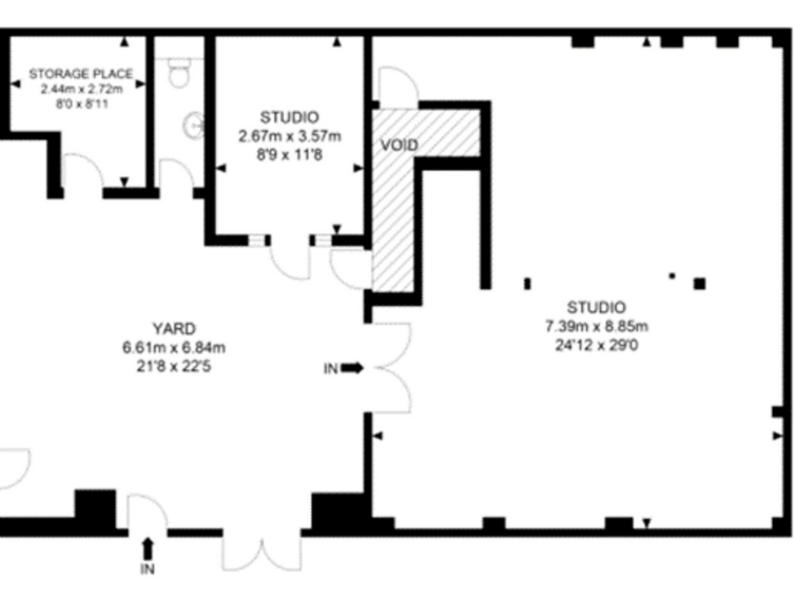

# Ground Floor 880 sq. ft. studio To Rent in Lower Clapton.

**880 sq ft** (81.75 sq m)

- Up to 75% Business Rates Relief
- Self-Contained
- Great Transport Links
- Lower Clapton Area
- Private Office or Meeting Room
- Excellent Natural Light
- Open Plan Layout
- Secure Communal Courtyard
- High Ceilings

#### Description

This 880 sq ft ground floor open-plan studio space with a 500 sq ft communal courtyard is suitable for a variety of commercial uses. It has a contemporary industrial feel, with exposed brickwork and steel pillars, and large warehouse-style full-height doors which open to an attractive landscaped garden. An additional meeting room or private office with a glazed door to the garden.

#### Accommodation

The accommodation comprises of the following

| Name   | sq ft | sq m  | Rent              | Rates<br>Payable | Service<br>charge | Total<br>year | Availability |
|--------|-------|-------|-------------------|------------------|-------------------|---------------|--------------|
| Ground | 880   | 81.75 | £29,500<br>/annum | n/a              | £5,400<br>/annum  | £34,900       | Available    |
| Total  | 880   | 81.75 |                   |                  |                   | £34,900       |              |