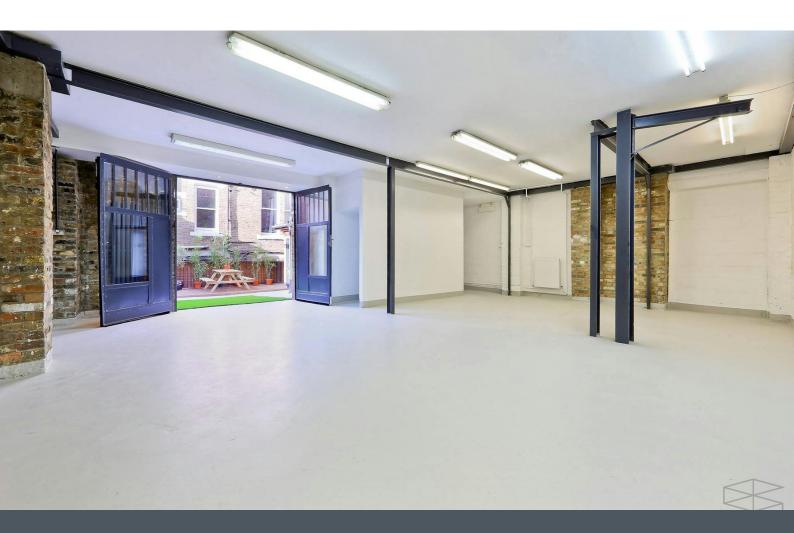

# Ground Floor 880 sq. ft. studio To Rent in Lower Clapton.

**880 sq ft** (81.75 sq m)

- Up to 75% Business Rates Relief
- Self-Contained
- Great Transport Links
- Lower Clapton Area
- Private Office or Meeting Room
- Excellent Natural Light
- Open Plan Layout
- Secure Communal Courtyard
- High Ceilings

#### Description

This 880 sq ft ground floor open-plan studio space with a 500 sq ft communal courtyard is suitable for a variety of commercial uses. It has a contemporary industrial feel, with exposed brickwork and steel pillars, and large warehouse-style full-height doors which open to an attractive landscaped garden. An additional meeting room or private office with a glazed door to the garden.