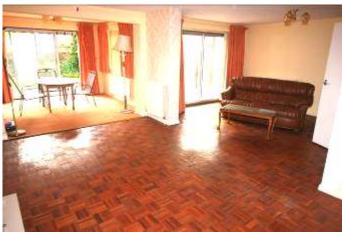

# DURLSTON CRESCENT ST CATHERINE'S HILL - CHRISTCHURCH BH23 2ST

Price £565,000

Freehold

SITUATED IN THE EVER POPULAR RESDIENTIAL DISTRICT OF ST CATHERINE'S HILL IS THIS DECEPTIVELY SPACIOUS DETACHED PROPERTY WHICH HAS BEEN EXTENDED OVER THE YEARS CREATING A LARGE FAMILY HOME & HAS BEEN IN THE SAME FAMILY SINCE BUILT SINCE NEW IN EARLY 1970'S. IT HAS ACCOMMODATION COMPRISING ENCLOSED PORCH, ENTRANCE HALL, GROUND FLOOR CLOAKROOM, KITCHEN, OPEN PLAN DINING/LIVING/DAY ROOM & CONSERVATORY TO THE GROUND FLOOR & THEN TO THE FIRST FLOOR IS A SPACIOUS LANDING, 5 BEDROOMS, 3 GOOD SIZE DOUBLES & 2 SMALL DOUBLES(4 BEDROOMS WITH BUILT IN WARDROBES/CUPBOARDS) FAMILY BATHROOM & LARGE AIRING CUPBOARD ON THE INNER LANDING.

ALL IN ALL EQUATING TO APPROXIMATELY 1,600 SQUARE FEET OF LIVING SPACE.

BENEFITS CONVEYED WITH THE PROPERTY INCLUDE NO FORWARD CHAIN, GAS FIRED CENTRAL
HEATING, DOUBLE GLAZING, ORIGINAL PARQUET FLOORING, ENCLOSED & PRIVATE REAR GARDEN
WITH FURTHER GOOD SIZED GARDEN SPACE TO THE SIDE WHICH IS WELL STOCKED WITH MATURE
SHRUBS & TREES, OFF ROAD PARKING FOR A NUMBER OF VEHICLES & A LARGE DOUBLE LENGTH
GARAGE.

### **DURLSTON CRESCENT, ST CATHERINE'S HILL, CHRISTCHURCH BH23 2ST**

- LARGE DETACHED FAMILY HOME
- 5 BEDROOMS, 3 DOUBLES & 2 SMALL
   DOUBLES
- SPACIOUS OPEN PLAN
   LIVING/DINING/DAY ROOM
- SINGLE GLAZED CONSERVATORY
- ENCLOSED AND PRIVATE REAR
   GARDEN WITH GOOD SIZE GARDEN
   TO THE SIDE AREA
- NO FORWARD CHAIN
- REQUIRING SOME UPDATING
- GROUND FLOOR CLOAKROOM
- MAJORITY DOUBLE GLAZED
- GAS FIRED CENTRAL HEATING
- AMPLE OFF ROAD PARKING
- DOUBLE LENGTH GARAGE
- POPULAR LOCATION
- STUNNING WOODLAND WALKS
   NEARBY
- CLOSE TO LOCAL SHOPS AND AMENITIES
- ORIGINAL PARQUET FLOORING
- BUILT IN EARLY 1970'S & BEEN IN THE
   SAME FAMILY SINCE NEW