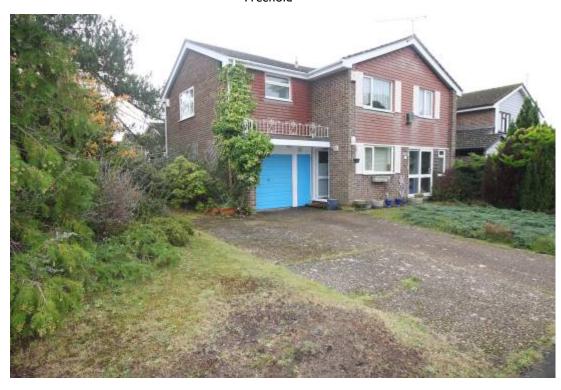

# DURLSTON CRESCENT ST CATHERINE'S HILL - CHRISTCHURCH BH23 2ST

Price £565,000

Freehold

SITUATED IN THE EVER POPULAR RESDIENTIAL DISTRICT OF ST CATHERINE'S HILL IS THIS DECEPTIVELY SPACIOUS DETACHED PROPERTY WHICH HAS BEEN EXTENDED OVER THE YEARS CREATING A LARGE FAMILY HOME & HAS BEEN IN THE SAME FAMILY SINCE BUILT SINCE NEW IN EARLY 1970'S. IT HAS ACCOMMODATION COMPRISING ENCLOSED PORCH, ENTRANCE HALL, GROUND FLOOR CLOAKROOM, KITCHEN, OPEN PLAN DINING/LIVING/DAY ROOM & CONSERVATORY TO THE GROUND FLOOR & THEN TO THE FIRST FLOOR IS A SPACIOUS LANDING, 5 BEDROOMS, 3 GOOD SIZE DOUBLES & 2 SMALL DOUBLES(4 BEDROOMS WITH BUILT IN WARDROBES/CUPBOARDS) FAMILY BATHROOM & LARGE AIRING CUPBOARD ON THE INNER LANDING.

ALL IN ALL EQUATING TO APPROXIMATELY 1,600 SQUARE FEET OF LIVING SPACE.

BENEFITS CONVEYED WITH THE PROPERTY INCLUDE NO FORWARD CHAIN, GAS FIRED CENTRAL
HEATING, DOUBLE GLAZING, ORIGINAL PARQUET FLOORING, ENCLOSED & PRIVATE REAR GARDEN
WITH FURTHER GOOD SIZED GARDEN SPACE TO THE SIDE WHICH IS WELL STOCKED WITH MATURE
SHRUBS & TREES, OFF ROAD PARKING FOR A NUMBER OF VEHICLES & A LARGE DOUBLE LENGTH
GARAGE.

### **DURLSTON CRESCENT, ST CATHERINE'S HILL, CHRISTCHURCH BH23 2ST**

- LARGE DETACHED FAMILY HOME
- 5 BEDROOMS, 3 DOUBLES & 2 SMALL
   DOUBLES
- SPACIOUS OPEN PLAN
   LIVING/DINING/DAY ROOM
- SINGLE GLAZED CONSERVATORY
- ENCLOSED AND PRIVATE REAR
   GARDEN WITH GOOD SIZE GARDEN
   TO THE SIDE AREA
- NO FORWARD CHAIN
- REQUIRING SOME UPDATING
- GROUND FLOOR CLOAKROOM
- MAJORITY DOUBLE GLAZED
- GAS FIRED CENTRAL HEATING
- AMPLE OFF ROAD PARKING
- DOUBLE LENGTH GARAGE
- POPULAR LOCATION
- STUNNING WOODLAND WALKS
   NEARBY
- CLOSE TO LOCAL SHOPS AND AMENITIES
- ORIGINAL PARQUET FLOORING
- BUILT IN EARLY 1970'S & BEEN IN THE
   SAME FAMILY SINCE NEW