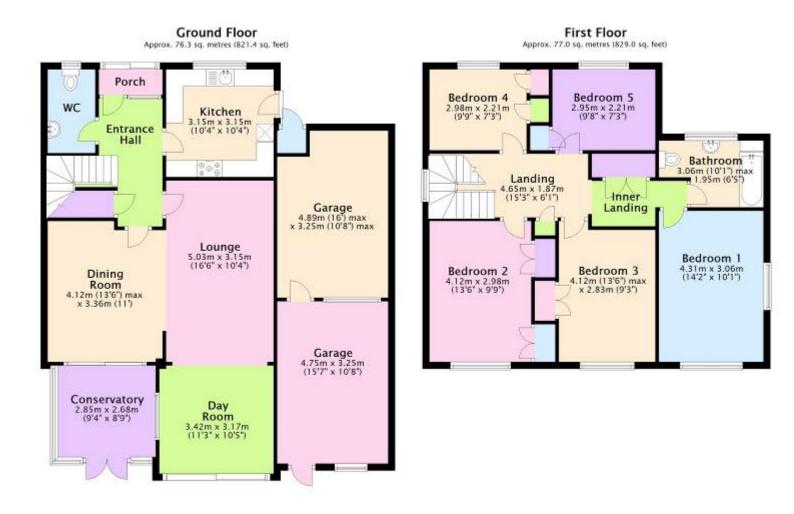

# DURLSTON CRESCENT ST CATHERINE'S HILL - CHRISTCHURCH BH23 2ST

Price £565,000

Freehold

SITUATED IN THE EVER POPULAR RESDIENTIAL DISTRICT OF ST CATHERINE'S HILL IS THIS DECEPTIVELY SPACIOUS DETACHED PROPERTY WHICH HAS BEEN EXTENDED OVER THE YEARS CREATING A LARGE FAMILY HOME & HAS BEEN IN THE SAME FAMILY SINCE BUILT SINCE NEW IN EARLY 1970'S. IT HAS ACCOMMODATION COMPRISING ENCLOSED PORCH, ENTRANCE HALL, GROUND FLOOR CLOAKROOM, KITCHEN, OPEN PLAN DINING/LIVING/DAY ROOM & CONSERVATORY TO THE GROUND FLOOR & THEN TO THE FIRST FLOOR IS A SPACIOUS LANDING, 5 BEDROOMS, 3 GOOD SIZE DOUBLES & 2 SMALL DOUBLES(4 BEDROOMS WITH BUILT IN WARDROBES/CUPBOARDS) FAMILY BATHROOM & LARGE AIRING CUPBOARD ON THE INNER LANDING.

ALL IN ALL EQUATING TO APPROXIMATELY 1,600 SQUARE FEET OF LIVING SPACE.

BENEFITS CONVEYED WITH THE PROPERTY INCLUDE NO FORWARD CHAIN, GAS FIRED CENTRAL
HEATING, DOUBLE GLAZING, ORIGINAL PARQUET FLOORING, ENCLOSED & PRIVATE REAR GARDEN
WITH FURTHER GOOD SIZED GARDEN SPACE TO THE SIDE WHICH IS WELL STOCKED WITH MATURE
SHRUBS & TREES, OFF ROAD PARKING FOR A NUMBER OF VEHICLES & A LARGE DOUBLE LENGTH
GARAGE.