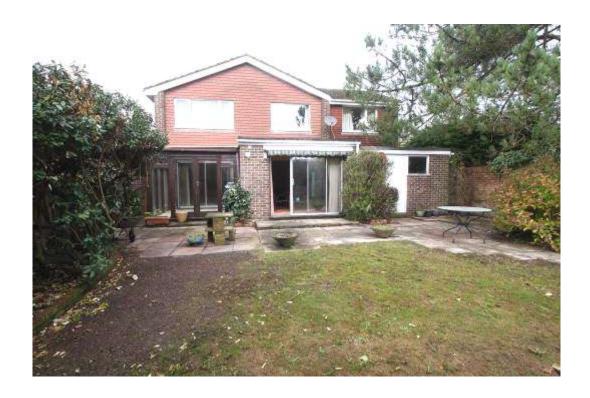

# DURLSTON CRESCENT ST CATHERINE'S HILL - CHRISTCHURCH BH23 2ST

Price £565,000

Freehold

SITUATED IN THE EVER POPULAR RESDIENTIAL DISTRICT OF ST CATHERINE'S HILL IS THIS DECEPTIVELY SPACIOUS DETACHED PROPERTY WHICH HAS BEEN EXTENDED OVER THE YEARS CREATING A LARGE FAMILY HOME & HAS BEEN IN THE SAME FAMILY SINCE BUILT SINCE NEW IN EARLY 1970'S. IT HAS ACCOMMODATION COMPRISING ENCLOSED PORCH, ENTRANCE HALL, GROUND FLOOR CLOAKROOM, KITCHEN, OPEN PLAN DINING/LIVING/DAY ROOM & CONSERVATORY TO THE GROUND FLOOR & THEN TO THE FIRST FLOOR IS A SPACIOUS LANDING, 5 BEDROOMS, 3 GOOD SIZE DOUBLES & 2 SMALL DOUBLES(4 BEDROOMS WITH BUILT IN WARDROBES/CUPBOARDS) FAMILY BATHROOM & LARGE AIRING CUPBOARD ON THE INNER LANDING.

ALL IN ALL EQUATING TO APPROXIMATELY 1,600 SQUARE FEET OF LIVING SPACE.

BENEFITS CONVEYED WITH THE PROPERTY INCLUDE NO FORWARD CHAIN, GAS FIRED CENTRAL
HEATING, DOUBLE GLAZING, ORIGINAL PARQUET FLOORING, ENCLOSED & PRIVATE REAR GARDEN
WITH FURTHER GOOD SIZED GARDEN SPACE TO THE SIDE WHICH IS WELL STOCKED WITH MATURE
SHRUBS & TREES, OFF ROAD PARKING FOR A NUMBER OF VEHICLES & A LARGE DOUBLE LENGTH
GARAGE.