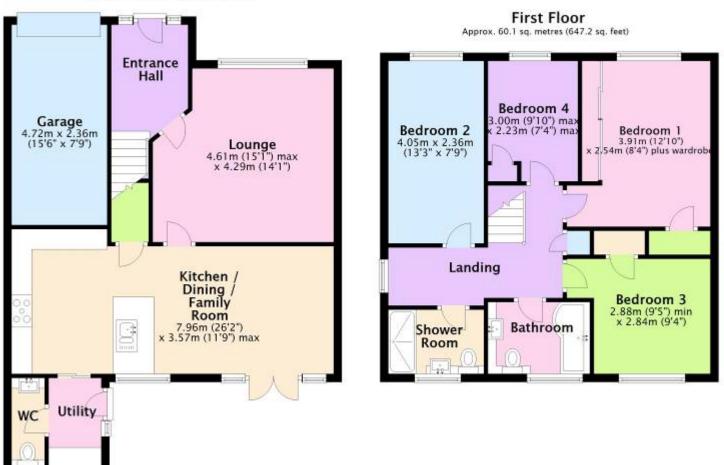

# 7 HAWORTH CLOSE CHRISTCHURCH BH23 2PT

Price £575,000

SITUATED IN THIS POPULAR RESIDENTIAL DISTRICT IS THIS EXTREMELY WELL PRESENTED, RECENTLY EXTENDED DETACHED FAMILY HOME.

OFFERING SPACIOUS ACCOMMODATION INCLUDING ENTRANCE HALL, LOUNGE, STUNNING KITCHEN/DINING/FAMILY ROOM, UTILITY AND CLOAKROOM ON THE GROUND FLOOR. TO THE FIRST FLOOR IS THE SPACIOUS LANDING WITH STUDY AREA, 4 BEDROOMS, LUXURIOUS FAMILY BATHROOM AND SEPARATE MATCHING SHOWER ROOM.

#### 7 HAWORTH CLOSE, CHRISTCHURCH BH23 2PT

Ground Floor Approx. 69.9 sq. metres (752.9 sq. feet)