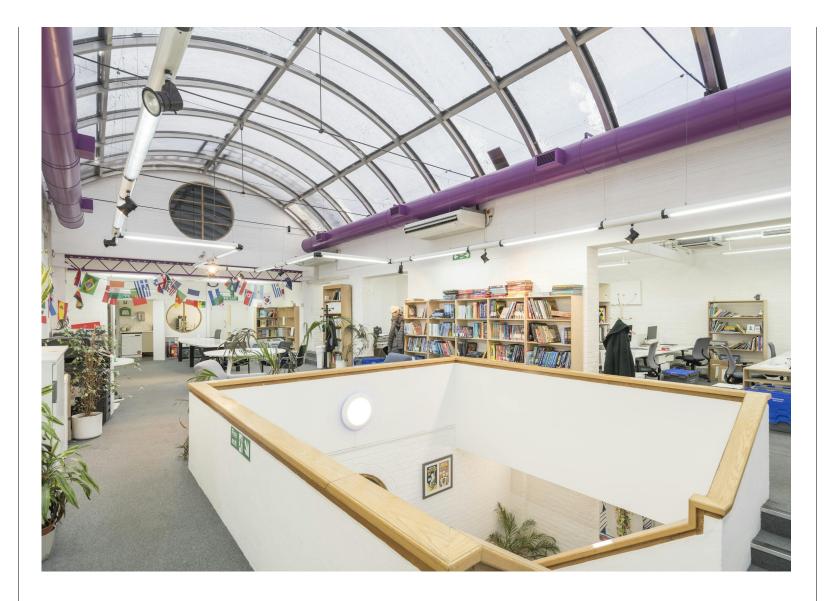

#### **Description**

This warehouse style office building is located just off Caledonian Road.

The building offers unique architecturally inspiring space that has huge potential for a wide range of uses.

The building is arranged over ground, 1st and 2nd floors with generous floor to ceiling heights and authentic characteristics.

**Islington**The Old Brewery
6 Blundell Street
N7 9BH

Of interest to owner occupiers, investors and developers.