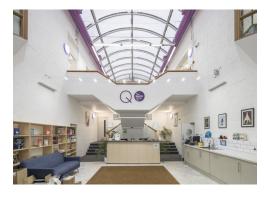

#### **Description**

This warehouse style office building is located just off Caledonian Road.

The building offers unique architecturally inspiring space that has huge potential for a wide range of uses.

The building is arranged over ground, 1st and 2nd floors with generous floor to ceiling heights and authentic characteristics.

**Islington**The Old Brewery
6 Blundell Street
N7 9BH

Of interest to owner occupiers, investors and developers.