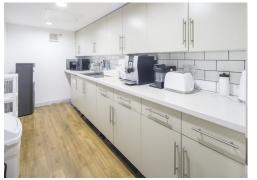

#### **Amenities**

- Freehold
- **–** Fully Self-Contained Unit
- Generous Floor to Ceiling Height
- **-** Partially Fitted
- Excellent Natural Light throughout
- Showroom, office and storage opportunities within the property
- Suitable for a wide range of users
- Located a 3 minute walk from Caledonian Road and 1 station from Kings X
- End of Trip Facilities within the demise

#### **Description**

This warehouse style office building is located just off Caledonian Road.

The building offers unique architecturally inspiring space that has huge potential for a wide range of uses.