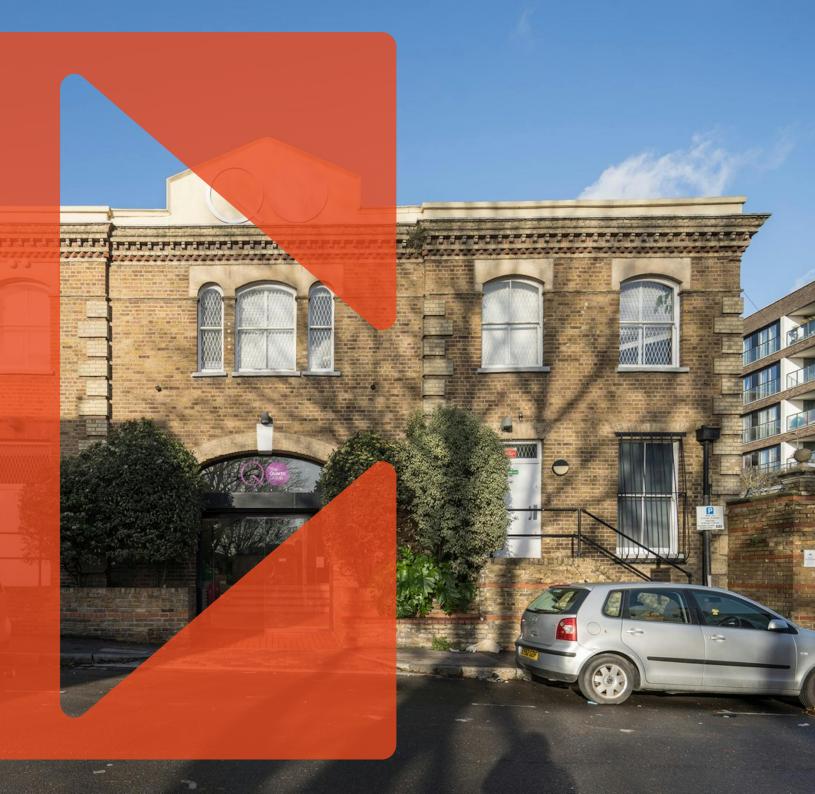

#### **Description**

This warehouse style office building is located just off Caledonian Road.

The building offers unique architecturally inspiring space that has huge potential for a wide range of uses.

The building is arranged over ground, 1st and 2nd floors with generous floor to ceiling heights and authentic characteristics.

**Islington**The Old Brewery
6 Blundell Street
N7 9BH

Of interest to owner occupiers, investors and developers.