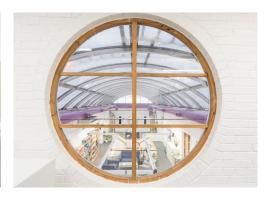

#### **Description**

This warehouse style office building is located just off Caledonian Road.

The building offers unique architecturally inspiring space that has huge potential for a wide range of uses.

The building is arranged over ground, 1st and 2nd floors with generous floor to ceiling heights and authentic characteristics.

**Islington**The Old Brewery
6 Blundell Street
N7 9BH

Of interest to owner occupiers, investors and developers.