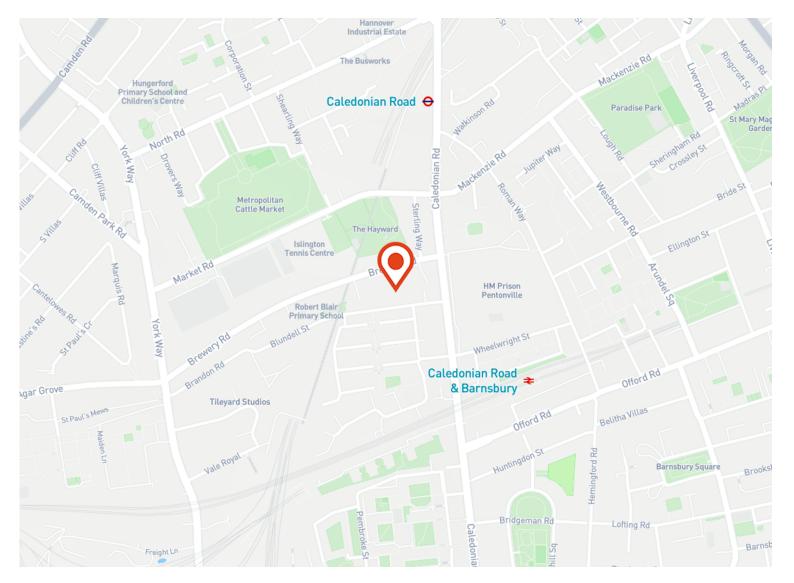

#### Location

Caledonian Road's business community is growing with start-ups and established enterprises alike taking occupation throughout the district. The area provides easy access into central London via the Piccadilly line and Overground network.

The quarter's Victorian commercial heritage lends a warehouse aesthetic to the design of fashionable after-work venues like The Depot and The Pleasance, in contrast to the gleaming modernity of Arsenal's Emirates Stadium. Just to the north of Kings Cross spectacular regeneration zone, Cally Yard is the edgy and aspiring younger sibling to smooth-suited Upper Street.