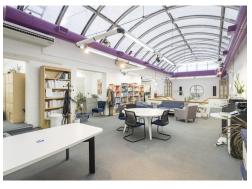

#### **Description**

This warehouse style office building is located just off Caledonian Road.

The building offers unique architecturally inspiring space that has huge potential for a wide range of uses.

The building is arranged over ground, 1st and 2nd floors with generous floor to ceiling heights and authentic characteristics.

**Islington**The Old Brewery
6 Blundell Street
N7 9BH

Of interest to owner occupiers, investors and developers.