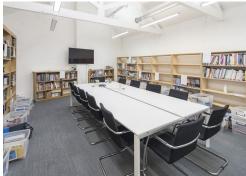

#### **Description**

This warehouse style office building is located just off Caledonian Road.

The building offers unique architecturally inspiring space that has huge potential for a wide range of uses.

The building is arranged over ground, 1st and 2nd floors with generous floor to ceiling heights and authentic characteristics.

**Islington**The Old Brewery
6 Blundell Street
N7 9BH

Of interest to owner occupiers, investors and developers.