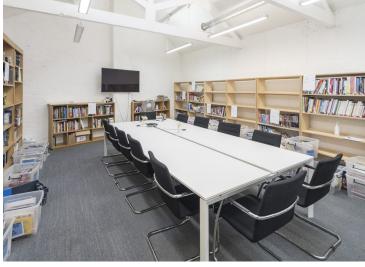

#### **Description**

This warehouse style office building is located just off Caledonian Road.

The building offers unique architecturally inspiring space that has huge potential for a wide range of uses.

The building is arranged over ground, 1st and 2nd floors with generous floor to ceiling heights and authentic characteristics.

**Islington**The Old Brewery
6 Blundell Street
N7 9BH

Of interest to owner occupiers, investors and developers.