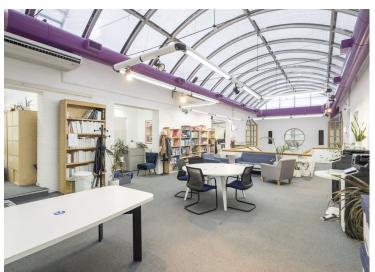

#### **Description**

This warehouse style office building is located just off Caledonian Road.

The building offers unique architecturally inspiring space that has huge potential for a wide range of uses.

The building is arranged over ground, 1st and 2nd floors with generous floor to ceiling heights and authentic characteristics.

**Islington**The Old Brewery
6 Blundell Street
N7 9BH

Of interest to owner occupiers, investors and developers.