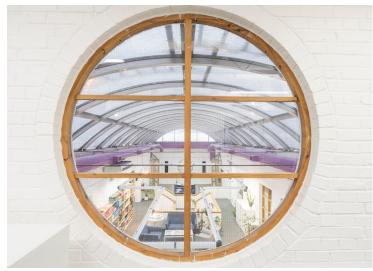

#### **Description**

This warehouse style office building is located just off Caledonian Road.

The building offers unique architecturally inspiring space that has huge potential for a wide range of uses.

The building is arranged over ground, 1st and 2nd floors with generous floor to ceiling heights and authentic characteristics.

**Islington**The Old Brewery
6 Blundell Street
N7 9BH

Of interest to owner occupiers, investors and developers.