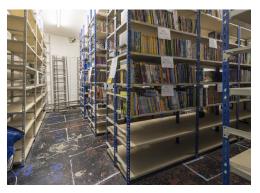

#### **Amenities**

- Freehold
- **–** Fully Self-Contained Unit
- Generous Floor to Ceiling Height
- **-** Partially Fitted
- Excellent Natural Light throughout
- Showroom, office and storage opportunities within the property
- Suitable for a wide range of users
- Located a 3 minute walk from Caledonian Road and 1 station from Kings X
- End of Trip Facilities within the demise

#### **Description**

This warehouse style office building is located just off Caledonian Road.

The building offers unique architecturally inspiring space that has huge potential for a wide range of uses.