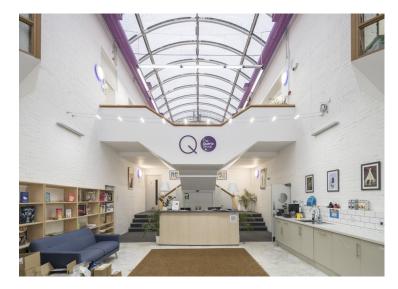

#### **Description**

This warehouse style office building is located just off Caledonian Road.

The building offers unique architecturally inspiring space that has huge potential for a wide range of uses.

The building is arranged over ground, 1st and 2nd floors with generous floor to ceiling heights and authentic characteristics.

**Islington**The Old Brewery
6 Blundell Street
N7 9BH

Of interest to owner occupiers, investors and developers.