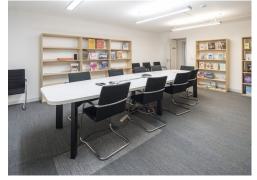

#### **Description**

This warehouse style office building is located just off Caledonian Road.

The building offers unique architecturally inspiring space that has huge potential for a wide range of uses.

The building is arranged over ground, 1st and 2nd floors with generous floor to ceiling heights and authentic characteristics.

**Islington**The Old Brewery
6 Blundell Street
N7 9BH

Of interest to owner occupiers, investors and developers.