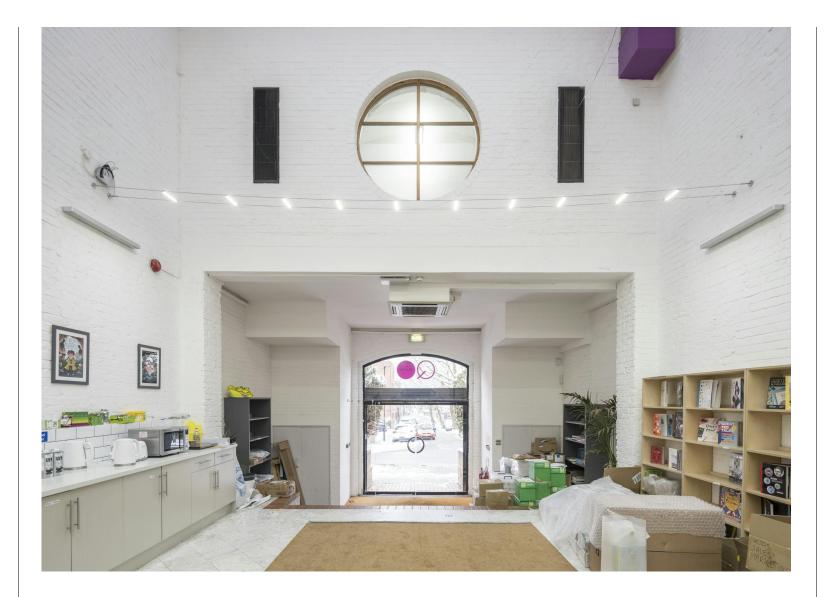

#### **Description**

This warehouse style office building is located just off Caledonian Road.

The building offers unique architecturally inspiring space that has huge potential for a wide range of uses.

The building is arranged over ground, 1st and 2nd floors with generous floor to ceiling heights and authentic characteristics.

**Islington**The Old Brewery
6 Blundell Street
N7 9BH

Of interest to owner occupiers, investors and developers.