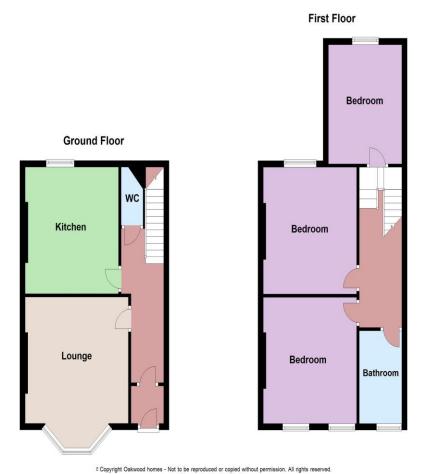

#### Accommodation

**GROUND FLOOR** 

**Entrance Hall** 

WC

Lounge 16'6" (5.03m) x 12'8" (3.86m) into bay

Kitchen/Breakfast Room 12'9" (3.89m) x 11'5" (3.48m)

FIRST FLOOR

 Master Bedroom
 13'2" (4.01m) x 11'3" (3.43m)

 Bedroom 2
 12'9" (3.89m) x 11'6" (3.51m)

 Bedroom 3
 12' (3.66m) 9' (2.74m)

 Bathroom
 9'9" (2.97m) x 5'8" (1.73m)

On street parking available

Council Tax Band A

Lease Details:

1/3 Share of the Freehold Lease remaining - 980yrs