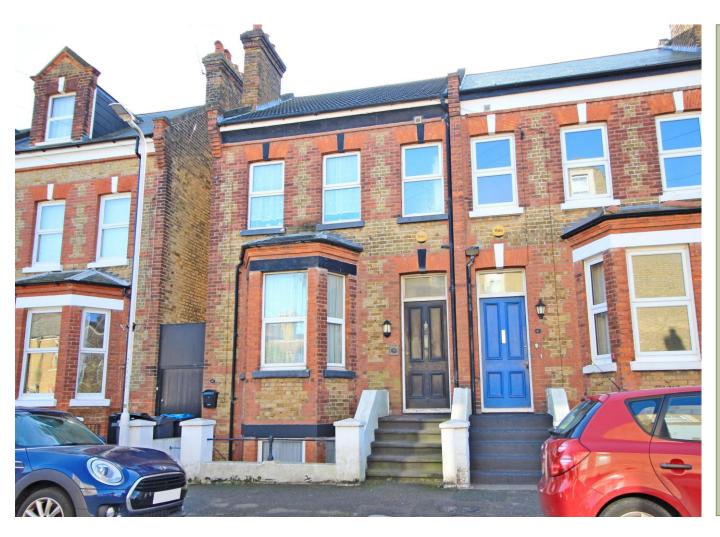

### The Property

SUBSTANTIAL PERIOD MAISONETTE CLOSE TO THE SEAFRONT.....Located on Stanley Road sits this impressive period duplex maisonette, adorned with period features which include ceiling roses, coving, fireplaces and high ceilings. Set over 2 floors, the ground floor consists of a large bay fronted living room, kitchen/breakfast room and W.C. To the first floor there are 3 generous double bedrooms and a bathroom. Other benefits include double glazing, gas central heating and a chain free sale with vacant possession. For further information contact Oakwood homes

#### Location

Located in Stanley Road, within walking distance to the sea front as well as the shops in Northdown Road. Margate Old Town is approximately a mile away which offers a good selection of shops, bars and restaurants and across the mains sands is the station providing good rail links to London and beyond.