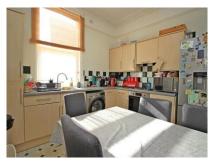

#### Accommodation

**GROUND FLOOR** 

**Entrance Hall** 

WC

Lounge 16'6" (5.03m) x 12'8" (3.86m) into bay

Kitchen/Breakfast Room 12'9" (3.89m) x 11'5" (3.48m)

FIRST FLOOR

 Master Bedroom
 13'2" (4.01m) x 11'3" (3.43m)