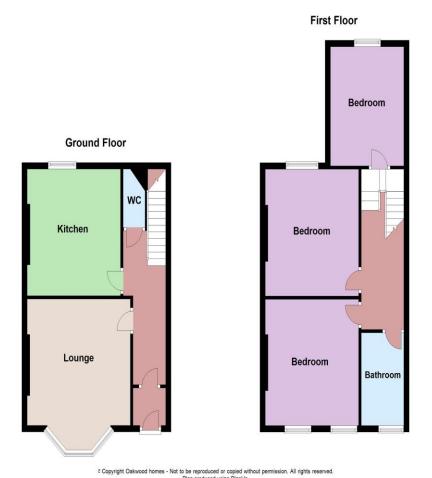

#### Accommodation

**GROUND FLOOR** 

**Entrance Hall** 

WC

Lounge 16'6" (5.03m) x 12'8" (3.86m) into bay

Kitchen/Breakfast Room 12'9" (3.89m) x 11'5" (3.48m)

FIRST FLOOR

 Master Bedroom
 13'2" (4.01m) x 11'3" (3.43m)

 Bedroom 2
 12'9" (3.89m) x 11'6" (3.51m)

 Bedroom 3
 12' (3.66m) x 9' (2.74m)

 Bathroom
 9'9" (2.97m) x 5'8" (1.73m)

On street parking available

Lease Details:

1/3 Share of the Freehold Lease remaining - 980yrs

Maintenance Charge - 1/3 share of any works required

Ground Rent - £0