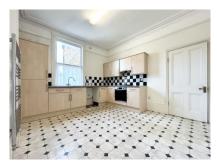

#### Accommodation

**GROUND FLOOR** 

**Entrance Hall** 

WC

Lounge 16'6" (5.03m) x 12'8" (3.86m) into bay

Kitchen/Breakfast Room 12'9" (3.89m) x 11'5" (3.48m)

FIRST FLOOR

 Master Bedroom
 13'2" (4.01m) x 11'3" (3.43m)