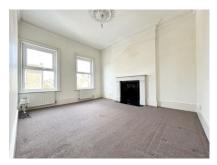

#### Accommodation

**GROUND FLOOR** 

**Entrance Hall** 

WC

Lounge 16'6" (5.03m) x 12'8" (3.86m) into bay

Kitchen/Breakfast Room 12'9" (3.89m) x 11'5" (3.48m)

FIRST FLOOR

 Master Bedroom
 13'2" (4.01m) x 11'3" (3.43m)