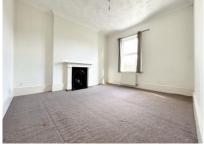

#### Accommodation

**GROUND FLOOR** 

**Entrance Hall** 

WC

Lounge 16'6" (5.03m) x 12'8" (3.86m) into bay

Kitchen/Breakfast Room 12'9" (3.89m) x 11'5" (3.48m)

FIRST FLOOR

 Master Bedroom
 13'2" (4.01m) x 11'3" (3.43m)

 Bedroom 2
 12'9" (3.89m) x 11'6" (3.51m)

 Bedroom 3
 12' (3.66m) x 9' (2.74m)

 Bathroom
 9'9" (2.97m) x 5'8" (1.73m)

On street parking available

Lease Details:

1/3 Share of the Freehold Lease remaining - 980yrs