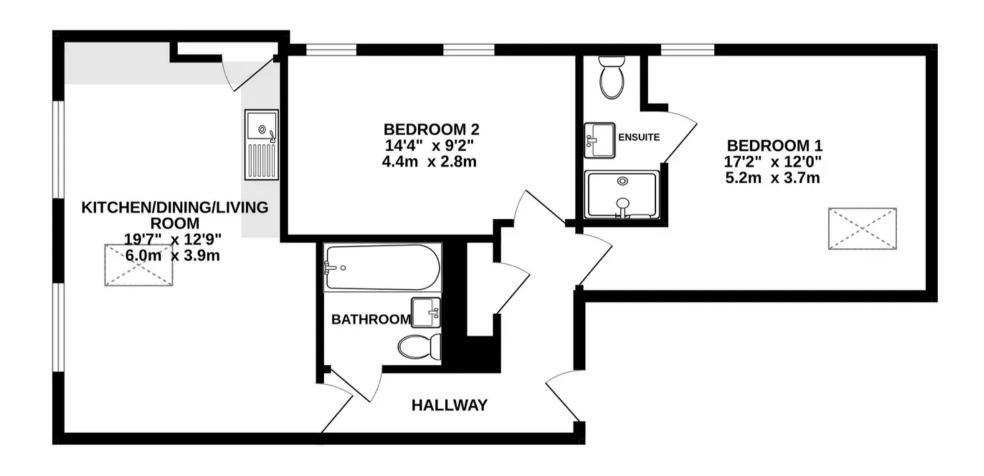

& Bathroom
Town Centre Location
Gas Central Heating

#### **Agents Note:**

Tenure - Leasehold

Uttlesford District Council - Band D - £1,923.80 PA

Energy Rating: C

Lease - 121 years remaining

10-year Structural Warranty From 2019

Ground Rent (annual) - £250

Service Charge (annual) - £1,093.42 PA

#### Location:

Saffron Walden is a historic market town 43 miles north of London that still houses a thriving market every Tuesday and Saturday along with an abundance of independent and chain shops. There is a diverse level of housing available from Tudor cottages to modern new build homes. The town is well served by local schools with several primary schools and an 'Outstanding' Ofstedrated secondary school; Saffron Walden County High.







# TOP FLOOR 685 sq.ft. (63.7 sq.m.) approx.











# Pottrill Holland Property Agents

12 Railey Road, Saffron Walden - CB11 3EN

07751 886249 • info@pottrillholland.co.uk • http://www.pottrillholland.co.uk

Please note that all measurements are approximate and in metric units with imperial equivalents provided for guidance only. The fixtures, fittings, and appliances mentioned have not been tested. Internal photos are for general information only. For a free valuation, contact the numbers on the brochure.