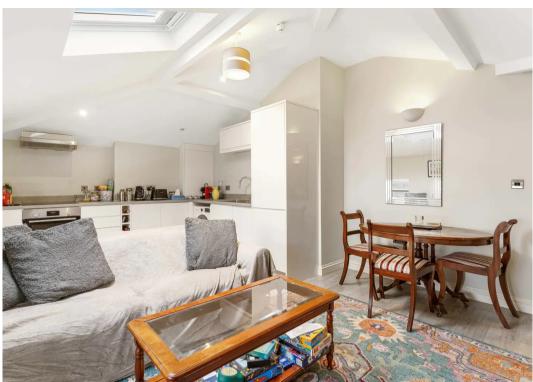

The apartment welcomes you with an open-plan living space bathed in natural light from skylights, affirming a sense of openness rare in top-floor abodes. The modern kitchen, sleek with white cabinetry and integrated appliances, sits adjacent to a cosy dining area, perfect for intimate dinners or casual brunches.