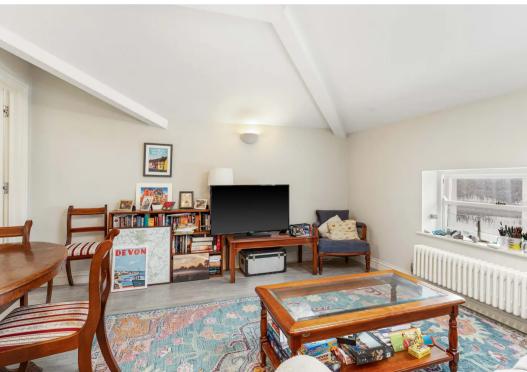

The apartment welcomes you with an open-plan living space bathed in natural light from skylights, affirming a sense of openness rare in top-floor abodes. The modern kitchen, sleek with white cabinetry and integrated appliances, sits adjacent to a cosy dining area, perfect for intimate dinners or casual brunches.