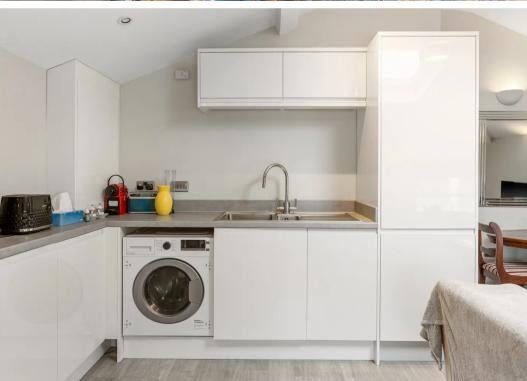

The apartment welcomes you with an open-plan living space bathed in natural light from skylights, affirming a sense of openness rare in top-floor abodes. The modern kitchen, sleek with white cabinetry and integrated appliances, sits adjacent to a cosy dining area, perfect for intimate dinners or casual brunches.