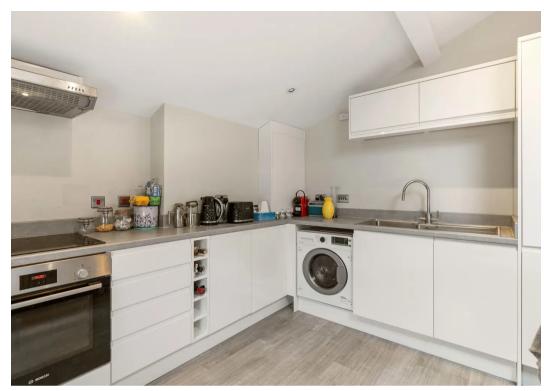

The apartment welcomes you with an open-plan living space bathed in natural light from skylights, affirming a sense of openness rare in top-floor abodes. The modern kitchen, sleek with white cabinetry and integrated appliances, sits adjacent to a cosy dining area, perfect for intimate dinners or casual brunches.