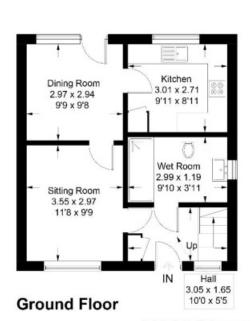

### 29 Farrier Court, Kelso

Approximate Gross Internal Area = 82.0 sq m / 883 sq ft

First Floor

Illustration for identification purposes only, measurements are approximate, not to scale. floorplansUsketch.com © (ID1045074)