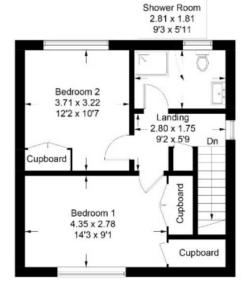

## **29 Farrier Court, Kelso**TD5 7UJ

Offers Over £145,000

Located within a popular area, next to Broomlands Primary School and within easy walking distance of Kelso High School, 29 Farrier Court is a bright and modern property that would be ideal as a starter family home. Presented in good order throughout with fresh décor and flooring, the downstairs accommodation is currently configured as a lounge and separate dining room but the stud wall between the two rooms could be removed, if required. The accommodation comprises: hall, lounge, dining room, kitchen, wet room, two double bedrooms, shower room. Externally there is a generous garden to the front and rear, drive and shed. Early viewing essential to avoid disappointment.

### 29 Farrier Court, Kelso

Approximate Gross Internal Area = 82.0 sq m / 883 sq ft

First Floor

Illustration for identification purposes only, measurements are approximate, not to scale. floorplansUsketch.com © (ID1045074)