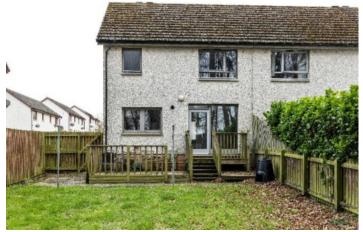

## **29 Farrier Court, Kelso**TD5 7UJ

Offers Over £145,000

Located within a popular area, next to Broomlands Primary School and within easy walking distance of Kelso High School, 29 Farrier Court is a bright and modern property that would be ideal as a starter family home. Presented in good order throughout with fresh décor and flooring, the downstairs accommodation is currently configured as a lounge and separate dining room but the stud wall between the two rooms could be removed, if required. The accommodation comprises: hall, lounge, dining room, kitchen, wet room, two double bedrooms, shower room. Externally there is a generous garden to the front and rear, drive and shed. Early viewing essential to avoid disappointment.

# **29 Farrier Court, Kelso**TD5 7UJ

Offers Over £145,000

Hall Lounge
Dining Room
Kitchen
Wet Room
Two Double Bedrooms Shower Room

Gas Central Heating Solar Panels Double Glazing

Garden Front & Rear Shed Drive