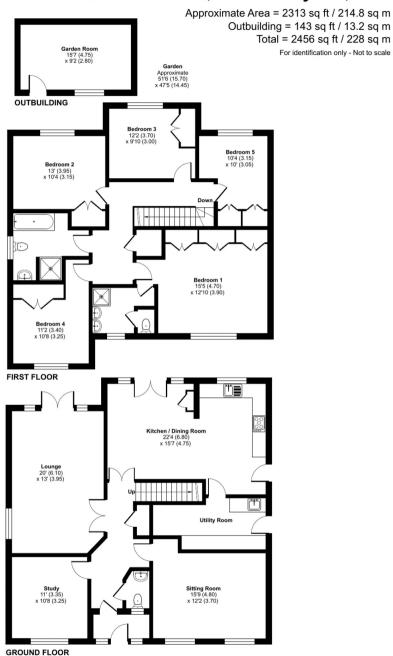

## Beech Avenue, South Croydon, CR2

Floor plan produced in accordance with RICS Property Measurement Standards incorporating International Property Measurement Standards (IPMS2 Residential). © ntchecom 2024. Produced for Park & Bailey. REF: 1082903