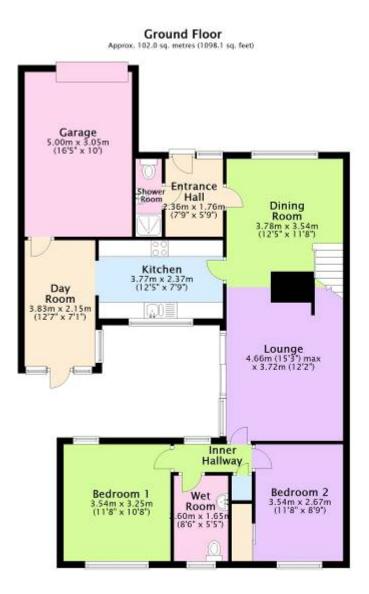

# Price £489,950

Freehold

DESIGNED BY LOCALLY RENOWNED AWARD WINNING ARCHITECTS, CHESHIRE ROBBINS, IS THIS DECEPTIVELY SPACIOUS AND EXTREMELY WELL PRESENTED 3 BEDROOM CHALET STYLE HOME.

THE PROPERTY HAS BEEN WELL MAINTAINED AND CARED FOR BY THE CURRENT OWNER AND HAS ACCOMMODATION COMPRISING ENTRANCE HALL, GROUND FLOOR SHOWER ROOM, DINING ROOM WHICH IS PARTIALLY OPEN PLAN TO THE LOUNGE, MODERN KITCHEN, DAY ROOM, INNER HALL, 2 DOUBLE BEDROOMS AND MODERN WET ROOM ALL TO THE GROUND FLOOR AND THEN TO THE FIRST FLOOR IS BEDROOM 3.

ACCOMMODATION