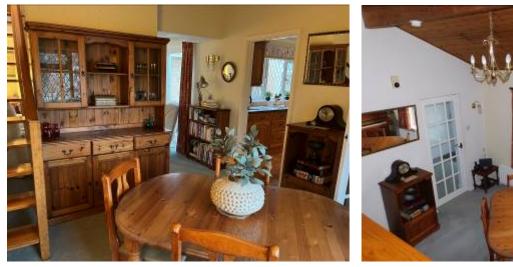

# Price £489,950

Freehold

DESIGNED BY LOCALLY RENOWNED AWARD WINNING ARCHITECTS, CHESHIRE ROBBINS, IS THIS DECEPTIVELY SPACIOUS AND EXTREMELY WELL PRESENTED 3 BEDROOM CHALET STYLE HOME.

THE PROPERTY HAS BEEN WELL MAINTAINED AND CARED FOR BY THE CURRENT OWNER AND HAS ACCOMMODATION COMPRISING ENTRANCE HALL, GROUND FLOOR SHOWER ROOM, DINING ROOM WHICH IS PARTIALLY OPEN PLAN TO THE LOUNGE, MODERN KITCHEN, DAY ROOM, INNER HALL, 2 DOUBLE BEDROOMS AND MODERN WET ROOM ALL TO THE GROUND FLOOR AND THEN TO THE FIRST FLOOR IS BEDROOM 3.