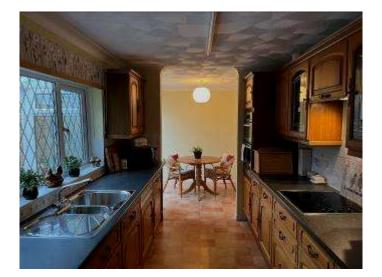

# Price £489,950

Freehold

DESIGNED BY LOCALLY RENOWNED AWARD WINNING ARCHITECTS, CHESHIRE ROBBINS, IS THIS DECEPTIVELY SPACIOUS AND EXTREMELY WELL PRESENTED 3 BEDROOM CHALET STYLE HOME.

THE PROPERTY HAS BEEN WELL MAINTAINED AND CARED FOR BY THE CURRENT OWNER AND HAS ACCOMMODATION COMPRISING ENTRANCE HALL, GROUND FLOOR SHOWER ROOM, DINING ROOM WHICH IS PARTIALLY OPEN PLAN TO THE LOUNGE, MODERN KITCHEN, DAY ROOM, INNER HALL, 2 DOUBLE BEDROOMS AND MODERN WET ROOM ALL TO THE GROUND FLOOR AND THEN TO THE FIRST FLOOR IS BEDROOM 3.