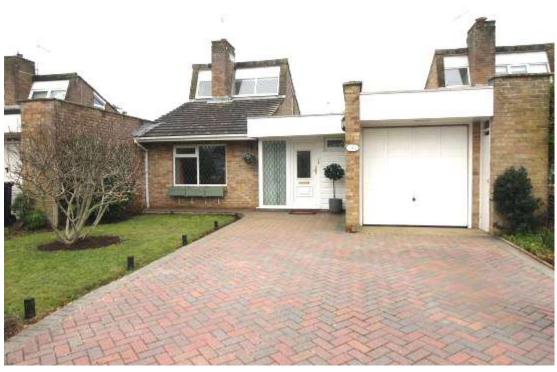

## 9 WESTBURY CLOSE HIGHCLIFFE CHRISTCHURCH BH23 4PE

# Price £489,950

Freehold

DESIGNED BY LOCALLY RENOWNED AWARD WINNING ARCHITECTS, CHESHIRE ROBBINS, IS THIS DECEPTIVELY SPACIOUS AND EXTREMELY WELL PRESENTED 3 BEDROOM CHALET STYLE HOME.

THE PROPERTY HAS BEEN WELL MAINTAINED AND CARED FOR BY THE CURRENT OWNER AND HAS ACCOMMODATION COMPRISING ENTRANCE HALL, GROUND FLOOR SHOWER ROOM, DINING ROOM WHICH IS PARTIALLY OPEN PLAN TO THE LOUNGE, MODERN KITCHEN, DAY ROOM, INNER HALL, 2 DOUBLE BEDROOMS AND MODERN WET ROOM ALL TO THE GROUND FLOOR AND THEN TO THE FIRST FLOOR IS BEDROOM 3.

THE PROPERTY OFFERS BENEFITS INCLUDING DOUBLE GLAZING, GAS FIRED CENTRAL HEATING, INTEGRAL GARAGE WITH UTILITY/LAUNDRY SPACE, PRIVATE ENCLOSED COURTYARD AND ATTRACTIVE REAR GARDEN. THERE IS ALSO AMPLE OFF ROAD PARKING TO THE FRONT AND THE ADDED BENEFIT OF BEING OFFERED FOR SALE WITH NO FORWARD CHAIN. THIS LOVELY HOME IS LOCATED IN A QUIET CUL-DE-SAC BEING WITHIN CLOSE PROXIMITY TO EXCELLENT LOCAL SCHOOLS, SAINSBURY'S SUPERMARKET AND BEING BETWIXT THE CENTRES OF HIGHCLIFFE AND CHRISTCHURCH WHERE THERE ARE MORE COMPREHENSIVE SHOPPING FACILITIES. BEAUTIFUL LOCAL BEACHES ARE ONLY A SHORT DRIVE AWAY.

- ARCHITECT DESIGNED RESIDENCE
- 3 BEDROOMS
- 3 RECEPTION ROOMS
- NO FORWARD CHAIN
- AMPLE OFF ROAD PARKING AND
  INTEGRAL GARAGE
- 2 MODERN SHOWER/WET ROOMS
- MODERN KITCHEN
- WELL PRESENTED THROUGHOUT
- ATTRACTIVE, PRIVATE COURTYARD
- ENCLOSED REAR GARDEN
- DOUBLE GLAZING
- GAS FIRED CENTRAL HEATING
- POPULAR CUL-DE-SAC LOCATION
- DECEPTIVELY SPACIOUS