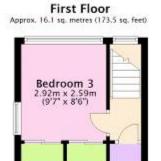

# Price £489,950

Freehold

DESIGNED BY LOCALLY RENOWNED AWARD WINNING ARCHITECTS, CHESHIRE ROBBINS, IS THIS DECEPTIVELY SPACIOUS AND EXTREMELY WELL PRESENTED 3 BEDROOM CHALET STYLE HOME.

THE PROPERTY HAS BEEN WELL MAINTAINED AND CARED FOR BY THE CURRENT OWNER AND HAS ACCOMMODATION COMPRISING ENTRANCE HALL, GROUND FLOOR SHOWER ROOM, DINING ROOM WHICH IS PARTIALLY OPEN PLAN TO THE LOUNGE, MODERN KITCHEN, DAY ROOM, INNER HALL, 2 DOUBLE BEDROOMS AND MODERN WET ROOM ALL TO THE GROUND FLOOR AND THEN TO THE FIRST FLOOR IS BEDROOM 3.

ACCOMMODATION