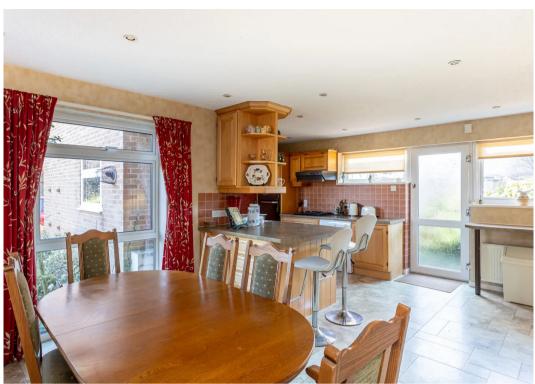

We understand the property was formerly a four bedroom home but is now arranged as two bedrooms as a wall separating two bedrooms has been removed, and a second kitchen installed. The accommodation briefly comprises entrance hall, cloakroom, a generous living room with French doors accessing the rear garden (gas fire disconnected), spacious kitchen/dining room, second kitchen, lovely family/garden room, two bedrooms (shower and wash basin to the main bedroom) and a bathroom. Double garage with electric door, off road parking, gas central heating (electric underfloor heating to garden room), solar panels and septic tank drainage. The driveway into the close is jointly maintained by five properties and it was resurfaced in 2018/19.

Kitchen/dining room and a second kitchen

Formerly 4 bedrooms and now arranged as 2 bedrooms

Lovely edge of village location

Approximate Gross Internal Area = 143.28 sq m / 1542 sq ft
Garage = 24.0 sq m / 258 sq ft
Total = 167.28 sq m / 1800 sq ft