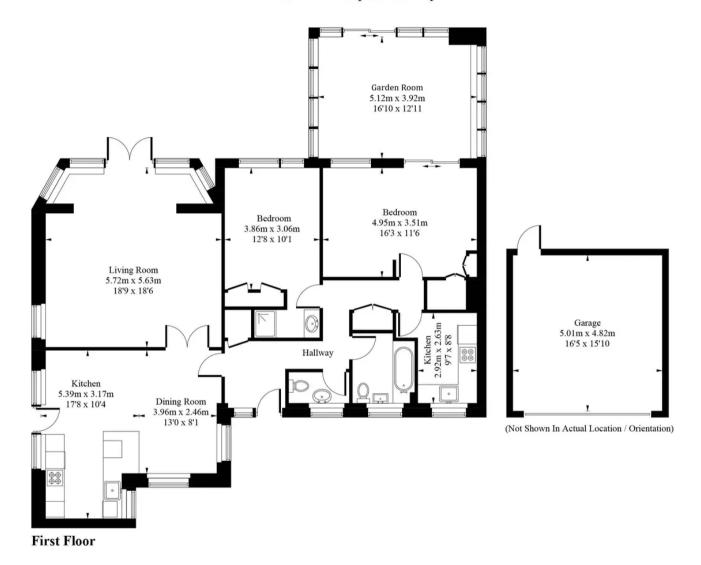

We understand the property was formerly a four bedroom home but is now arranged as two bedrooms as a wall separating two bedrooms has been removed, and a second kitchen installed. The accommodation briefly comprises entrance hall, cloakroom, a generous living room with French doors accessing the rear garden (gas fire disconnected), spacious kitchen/dining room, second kitchen, lovely family/garden room, two bedrooms (shower and wash basin to the main bedroom) and a bathroom. Double garage with electric door, off road parking, gas central heating (electric underfloor heating to garden room), solar panels and septic tank drainage. The driveway into the close is jointly maintained by five properties and it was resurfaced in 2018/19.

Kitchen/dining room and a second kitchen

Formerly 4 bedrooms and now arranged as 2 bedrooms

Lovely edge of village location

Approximate Gross Internal Area = 143.28 sq m / 1542 sq ft
Garage = 24.0 sq m / 258 sq ft
Total = 167.28 sq m / 1800 sq ft