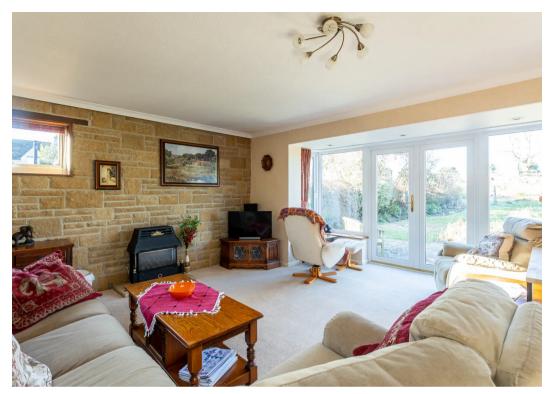

We understand the property was formerly a four bedroom home but is now arranged as two bedrooms as a wall separating two bedrooms has been removed, and a second kitchen installed. The accommodation briefly comprises entrance hall, cloakroom, a generous living room with French doors accessing the rear garden (gas fire disconnected), spacious kitchen/dining room, second kitchen, lovely family/garden room, two bedrooms (shower and wash basin to the main bedroom) and a bathroom. Double garage with electric door, off road parking, gas central heating (electric underfloor heating to garden room), solar panels and septic tank drainage. The driveway into the close is jointly maintained by five properties and it was resurfaced in 2018/19.

Conservation Area.

Council Tax band: F £3150.42

Tenure: Freehold

Energy Performance Rating: C

Detached bungalow offering flexible accommodation

Large gardens and double garage

Spacious living room and family/garden room