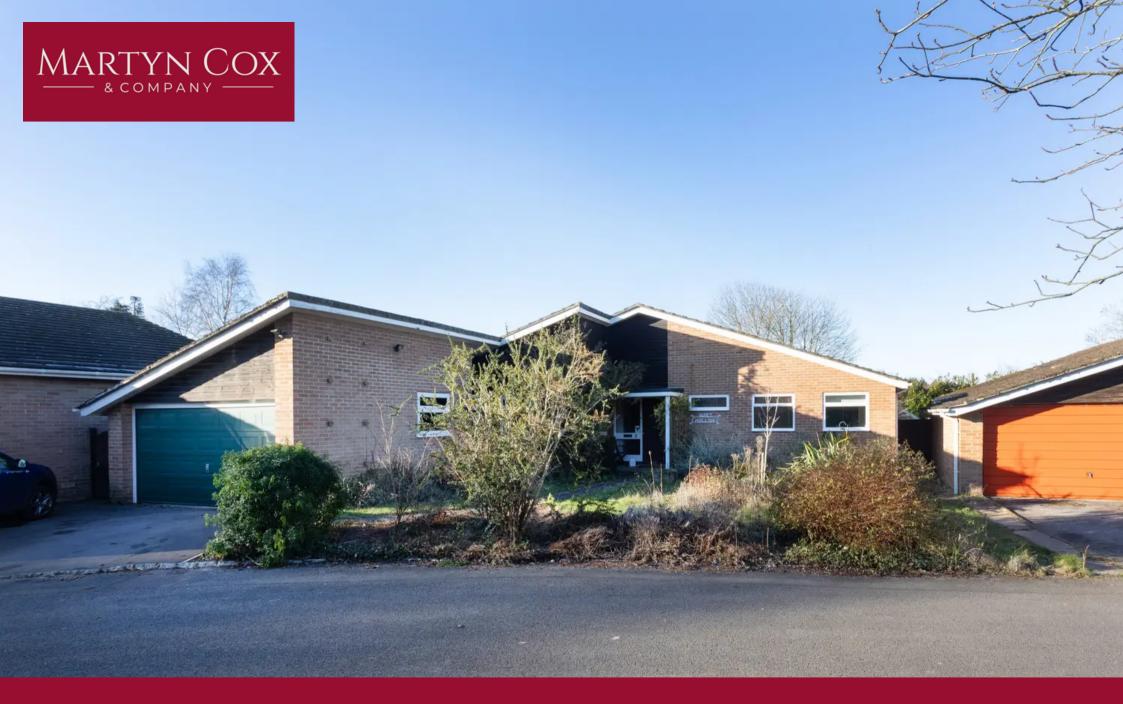

Quiet Hollow, 2 Swan Lane, Long Hanborough - OX29 8BT Witney

## Welcome to Quiet Hollow

A modern detached bungalow enjoying large gardens in a lovely edge of village setting and offering flexible accommodation with potential to remodel/extend, subject to obtaining any necessary consents.

We understand the property was formerly a four bedroom home but is now arranged as two bedrooms as a wall separating two bedrooms has been removed, and a second kitchen installed. The accommodation briefly comprises entrance hall, cloakroom, a generous living room with French doors accessing the rear garden (gas fire disconnected), spacious kitchen/dining room, second kitchen, lovely family/garden room, two bedrooms (shower and wash basin to the main bedroom) and a bathroom. Double garage with electric door, off road parking, gas central heating (electric underfloor heating to garden room), solar panels and septic tank drainage. The driveway into the close is jointly maintained by five properties and it was resurfaced in 2018/19.

Conservation Area.

Council Tax band: F £3150.42

Tenure: Freehold

Energy Performance Rating: C

Detached bungalow offering flexible accommodation

Large gardens and double garage

Spacious living room and family/garden room