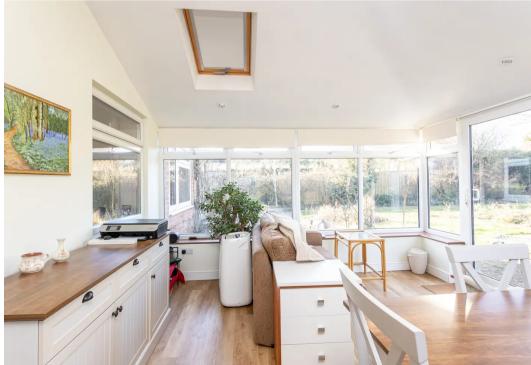

## Welcome to Quiet Hollow

A modern detached bungalow enjoying large gardens in a lovely edge of village setting and offering flexible accommodation with potential to remodel/extend, subject to obtaining any necessary consents.

We understand the property was formerly a four bedroom home but is now arranged as two bedrooms as a wall separating two bedrooms has been removed, and a second kitchen installed. The accommodation briefly comprises entrance hall, cloakroom, a generous living room with French doors accessing the rear garden (gas fire disconnected), spacious kitchen/dining room, second kitchen, lovely family/garden room, two bedrooms (shower and wash basin to the main bedroom) and a bathroom. Double garage with electric door, off road parking, gas central heating (electric underfloor heating to garden room), solar panels and septic tank drainage. The driveway into the close is jointly maintained by five properties and it was resurfaced in 2018/19.