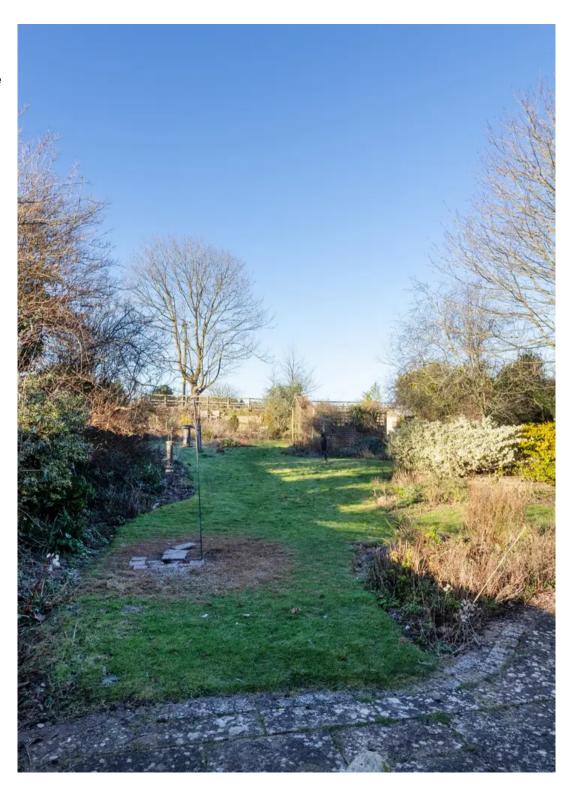

We understand the property was formerly a four bedroom home but is now arranged as two bedrooms as a wall separating two bedrooms has been removed, and a second kitchen installed. The accommodation briefly comprises entrance hall, cloakroom, a generous living room with French doors accessing the rear garden (gas fire disconnected), spacious kitchen/dining room, second kitchen, lovely family/garden room, two bedrooms (shower and wash basin to the main bedroom) and a bathroom. Double garage with electric door, off road parking, gas central heating (electric underfloor heating to garden room), solar panels and septic tank drainage. The driveway into the close is jointly maintained by five properties and it was resurfaced in 2018/19.