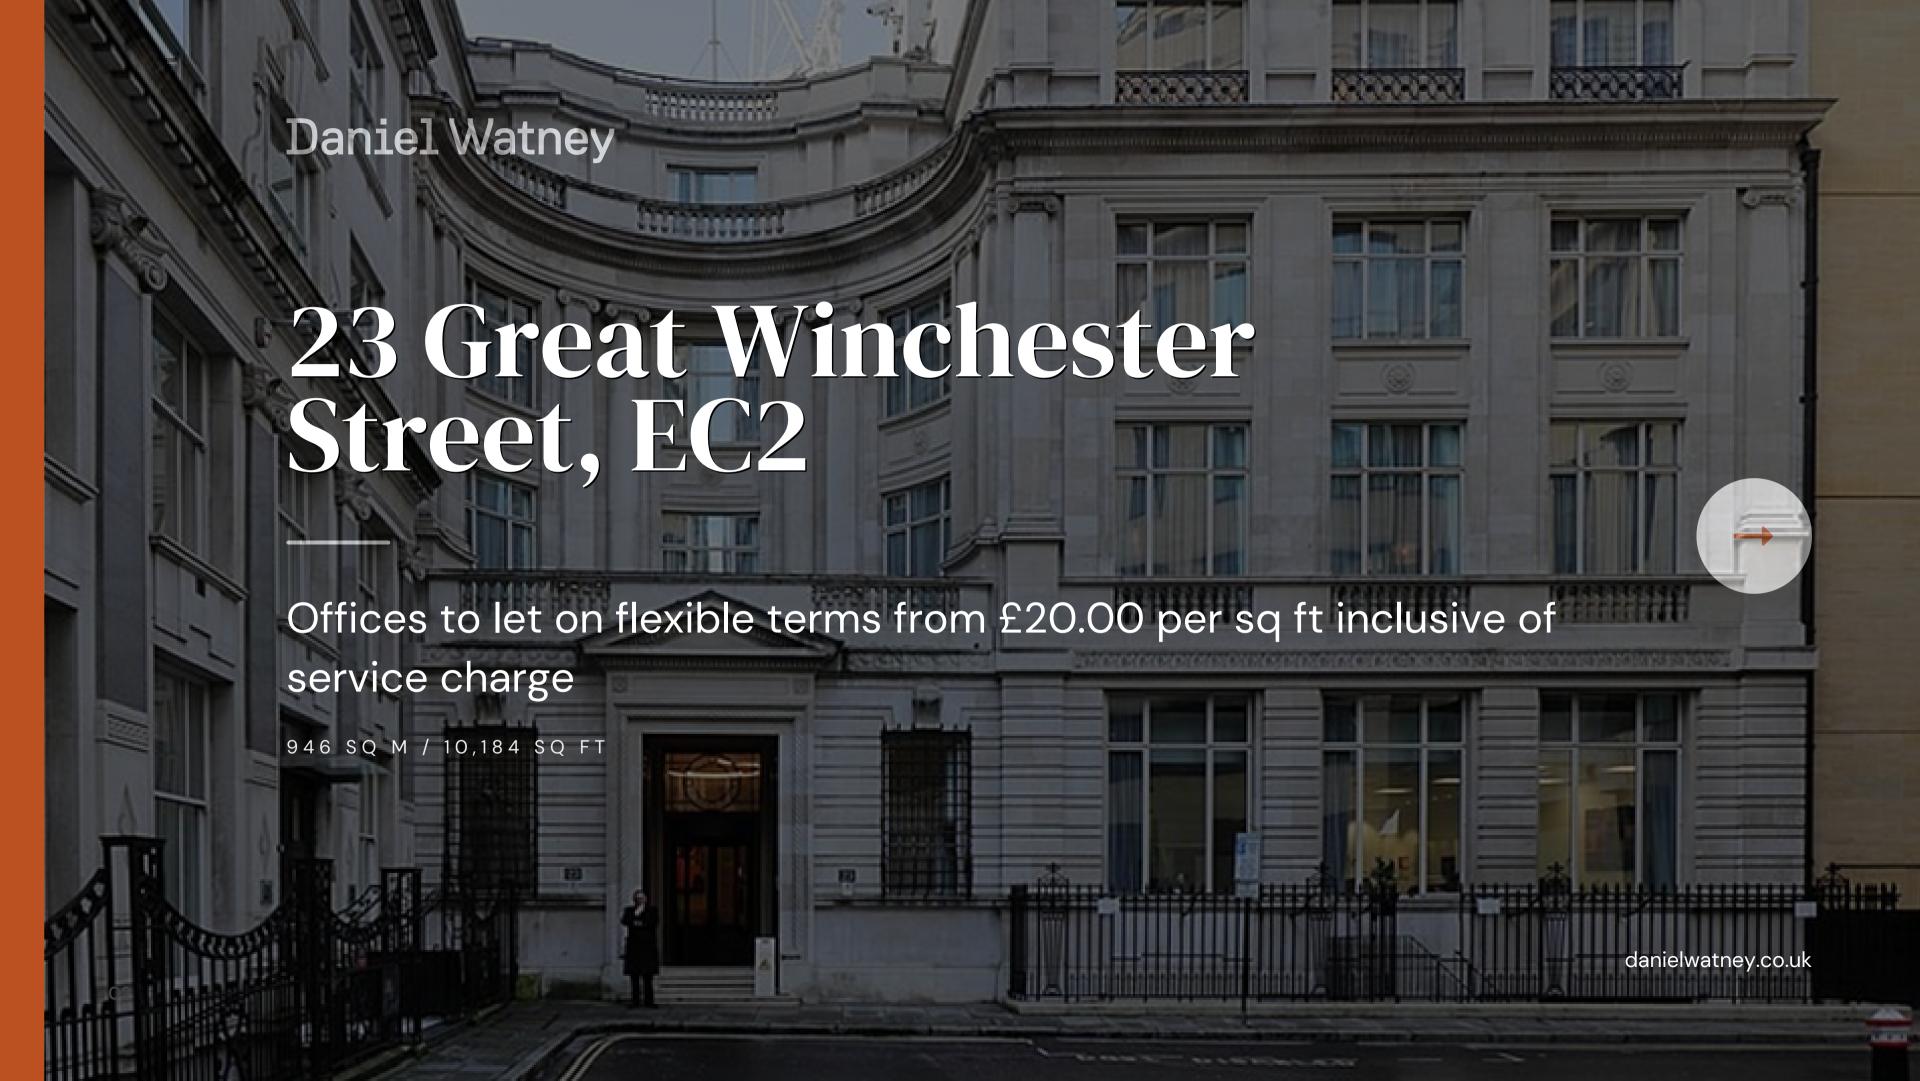

## The Building

23 Great Winchester Street is available now on a short term, flexible lease until 2025 for a single occupier. Set across four floors, the building benefits from one 8-person passenger lift and multiple small office spaces.

### Location

23 Great Winchester Street is located between Liverpool Street, Moorgate and Bank; ideally positioned to benefit from the variety of cafés, bars, restaurants, gyms, and retail opportunities the City has to offer.