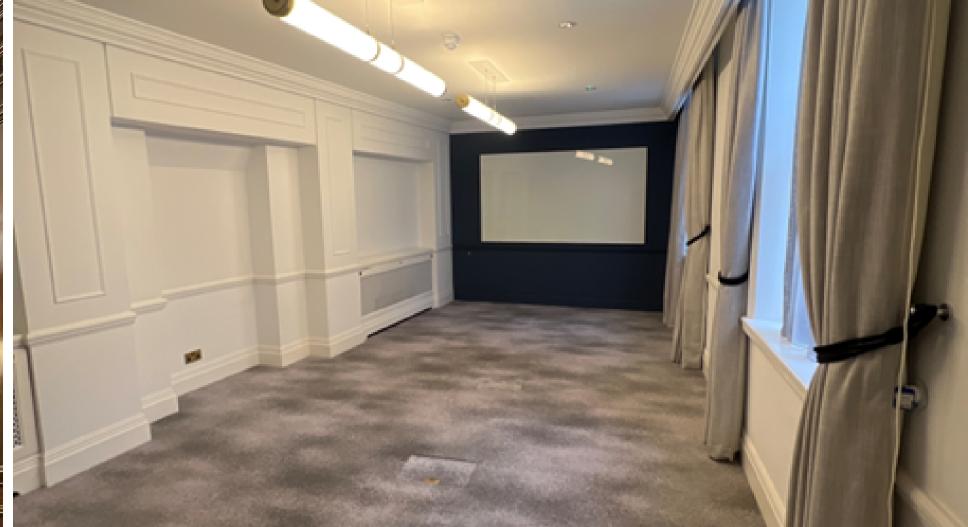

## The Building

23 Great Winchester Street is available now on a short term, flexible lease until 2025 for a single occupier. Set across four floors, the building benefits from one 8-person passenger lift and multiple small office spaces.

#### **Building Highlights**

Air conditioning

**Integrated Lighting** 

Period Building

Good natural light

**Grand Entrance** 

4 mins to Liverpool Street

| Floor     | Room     | Sq m         | Sq ft  |
|-----------|----------|--------------|--------|
| 3rd       | Office 1 | 58.9         | 634    |
|           | Office 2 | 57.3         | 617    |
|           | Office 3 | 45.9         | 494    |
|           | Office 4 | 27.0         | 291    |
|           | Office 5 | 32.7         | 352    |
| Sub-Total |          | 221.8        | 2,388  |
| 2nd       | Office 1 | 59.2         | 637    |
|           | Office 2 | 75.0         | 807    |
|           | Office 3 | 68.7         | 739    |
|           | Office 4 | 56.4         | 607    |
|           | Office 5 | 22.1         | 238    |
|           | Office 6 | 34.6         | 373    |
| Sub-Total |          | 316.0        | 3,401  |
| 1 .       | Office 1 | 53.6         | 577    |
|           | Office 2 | 21.0         | 226    |
|           | Office 3 | 26.3         | 283    |
|           | Office 4 | 52.5         | 565    |
| lst       | Office 5 | ffice 4 52.5 | 187    |
|           | Office 6 | 60.9         | 655    |
|           | Office 7 | 23.0         | 248    |
|           | Office 8 | 18.3         | 196    |
| Sub-Total |          | 272.9        | 2,937  |
| Ground    | Office   | 135.5        | 1,458  |
| Sub-Total |          | 135.5        | 1,458  |
| TOTAL     |          | 946.1        | 10,184 |
|           |          |              |        |