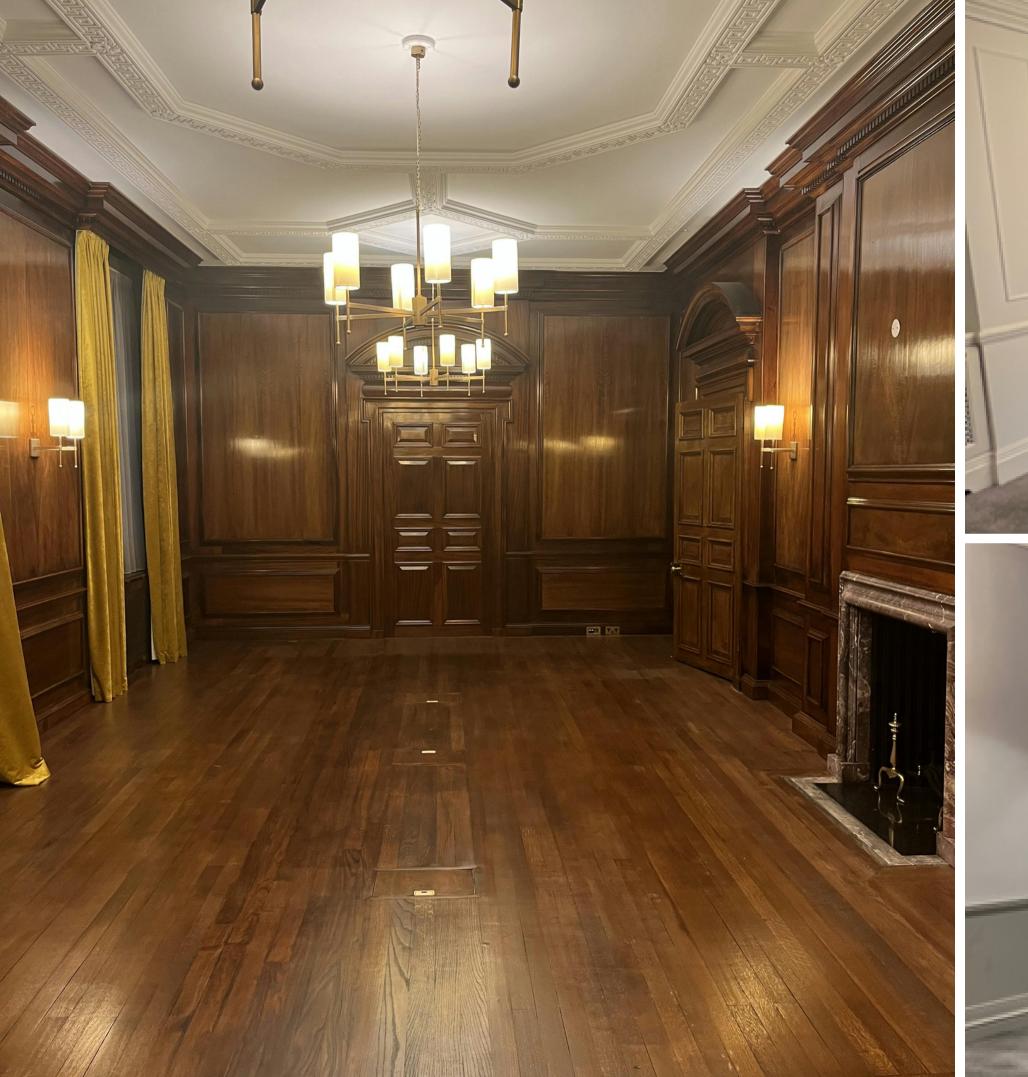

## The Building

23 Great Winchester Street is available now on a short term, flexible lease until 2025 for a single occupier. Set across four floors, the building benefits from one 8-person passenger lift and multiple small office spaces.

#### **Building Highlights**

Air conditioning

**Integrated Lighting** 

Period Building

Good natural light

**Grand Entrance** 

4 mins to Liverpool Street

| Floor     | Room     | Sq m         | Sq ft  |
|-----------|----------|--------------|--------|
| 3rd       | Office 1 | 58.9         | 634    |
|           | Office 2 | 57.3         | 617    |
|           | Office 3 | 45.9         | 494    |
|           | Office 4 | 27.0         | 291    |
|           | Office 5 | 32.7         | 352    |
| Sub-Total |          | 221.8        | 2,388  |
| 2nd       | Office 1 | 59.2         | 637    |
|           | Office 2 | 75.0         | 807    |
|           | Office 3 | 68.7         | 739    |
|           | Office 4 | 56.4         | 607    |
|           | Office 5 | 22.1         | 238    |
|           | Office 6 | 34.6         | 373    |
| Sub-Total |          | 316.0        | 3,401  |
| 1 .       | Office 1 | 53.6         | 577    |
|           | Office 2 | 21.0         | 226    |
|           | Office 3 | 26.3         | 283    |
|           | Office 4 | 52.5         | 565    |
| lst       | Office 5 | ffice 4 52.5 | 187    |
|           | Office 6 | 60.9         | 655    |
|           | Office 7 | 23.0         | 248    |
|           | Office 8 | 18.3         | 196    |
| Sub-Total |          | 272.9        | 2,937  |
| Ground    | Office   | 135.5        | 1,458  |
| Sub-Total |          | 135.5        | 1,458  |
| TOTAL     |          | 946.1        | 10,184 |
|           |          |              |        |