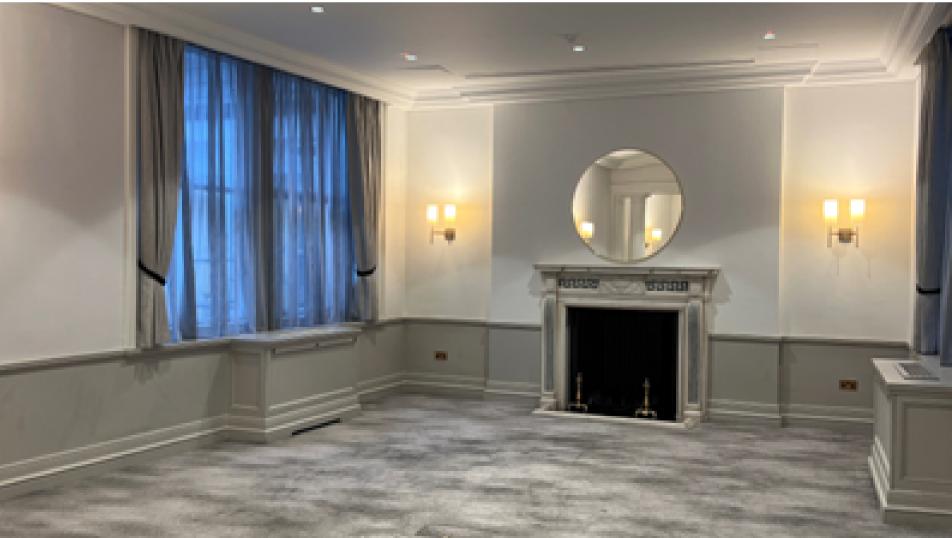

## The Building

23 Great Winchester Street is available now on a short term, flexible lease until 2025 for a single occupier. Set across four floors, the building benefits from one 8-person passenger lift and multiple small office spaces.

#### **Building Highlights**

Air conditioning

**Integrated Lighting** 

Period Building

Good natural light

**Grand Entrance** 

4 mins to Liverpool Street

| Floor     | Room     | Sq m         | Sq ft  |
|-----------|----------|--------------|--------|
| 3rd       | Office 1 | 58.9         | 634    |
|           | Office 2 | 57.3         | 617    |
|           | Office 3 | 45.9         | 494    |
|           | Office 4 | 27.0         | 291    |
|           | Office 5 | 32.7         | 352    |
| Sub-Total |          | 221.8        | 2,388  |
| 2nd       | Office 1 | 59.2         | 637    |
|           | Office 2 | 75.0         | 807    |
|           | Office 3 | 68.7         | 739    |
|           | Office 4 | 56.4         | 607    |
|           | Office 5 | 22.1         | 238    |
|           | Office 6 | 34.6         | 373    |
| Sub-Total |          | 316.0        | 3,401  |
| 1 .       | Office 1 | 53.6         | 577    |
|           | Office 2 | 21.0         | 226    |
|           | Office 3 | 26.3         | 283    |
|           | Office 4 | 52.5         | 565    |
| lst       | Office 5 | ffice 4 52.5 | 187    |
|           | Office 6 | 60.9         | 655    |
|           | Office 7 | 23.0         | 248    |
|           | Office 8 | 18.3         | 196    |
| Sub-Total |          | 272.9        | 2,937  |
| Ground    | Office   | 135.5        | 1,458  |
| Sub-Total |          | 135.5        | 1,458  |
| TOTAL     |          | 946.1        | 10,184 |
|           |          |              |        |