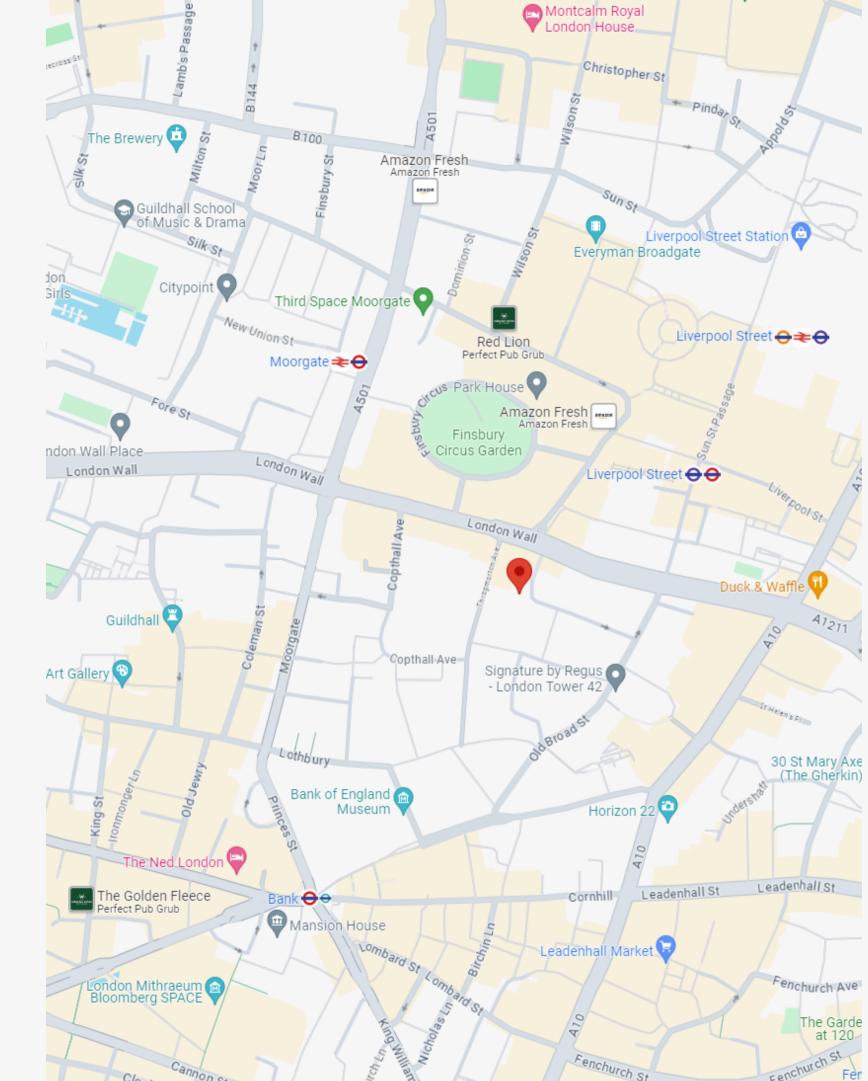

### Location

23 Great Winchester Street is located between Liverpool Street, Moorgate and Bank; ideally positioned to benefit from the variety of cafés, bars, restaurants, gyms, and retail opportunities the City has to offer.

A four minute walk from Liverpool Street and a short walk to Bank and Moorgate, the location of the building offers excellent connectivity.

| Liverpool Street | 4 mins | Canary Wharf | 16 mins |
|------------------|--------|--------------|---------|
| Bank             | 5 mins | Soho         | 20 mins |
| Moorgate         | 4 mins | Heathrow     | 65 mins |