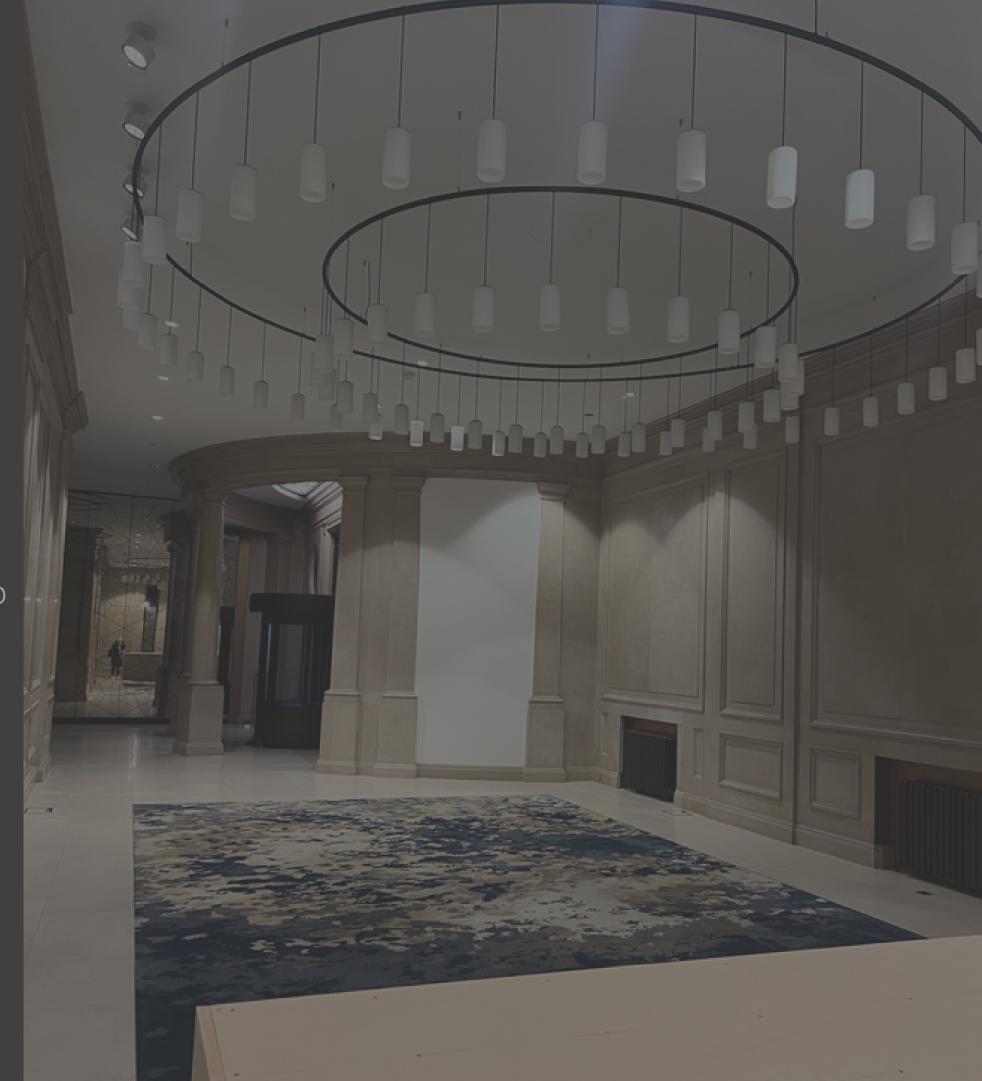

## The Building

23 Great Winchester Street is available now on a short term, flexible lease until 2025 for a single occupier. Set across four floors, the building benefits from one 8-person passenger lift and multiple small office spaces.

#### **Building Highlights**

Air conditioning

**Integrated Lighting** 

Period Building

Good natural light

**Grand Entrance** 

4 mins to Liverpool Street

| Floor     | Room     | Sq m         | Sq ft  |
|-----------|----------|--------------|--------|
| 3rd       | Office 1 | 58.9         | 634    |
|           | Office 2 | 57.3         | 617    |
|           | Office 3 | 45.9         | 494    |
|           | Office 4 | 27.0         | 291    |
|           | Office 5 | 32.7         | 352    |
| Sub-Total |          | 221.8        | 2,388  |
| 2nd       | Office 1 | 59.2         | 637    |
|           | Office 2 | 75.0         | 807    |
|           | Office 3 | 68.7         | 739    |
|           | Office 4 | 56.4         | 607    |
|           | Office 5 | 22.1         | 238    |
|           | Office 6 | 34.6         | 373    |
| Sub-Total |          | 316.0        | 3,401  |
| 1 .       | Office 1 | 53.6         | 577    |
|           | Office 2 | 21.0         | 226    |
|           | Office 3 | 26.3         | 283    |
|           | Office 4 | 52.5         | 565    |
| lst       | Office 5 | ffice 4 52.5 | 187    |
|           | Office 6 | 60.9         | 655    |
|           | Office 7 | 23.0         | 248    |
|           | Office 8 | 18.3         | 196    |
| Sub-Total |          | 272.9        | 2,937  |
| Ground    | Office   | 135.5        | 1,458  |
| Sub-Total |          | 135.5        | 1,458  |
| TOTAL     |          | 946.1        | 10,184 |
|           |          |              |        |