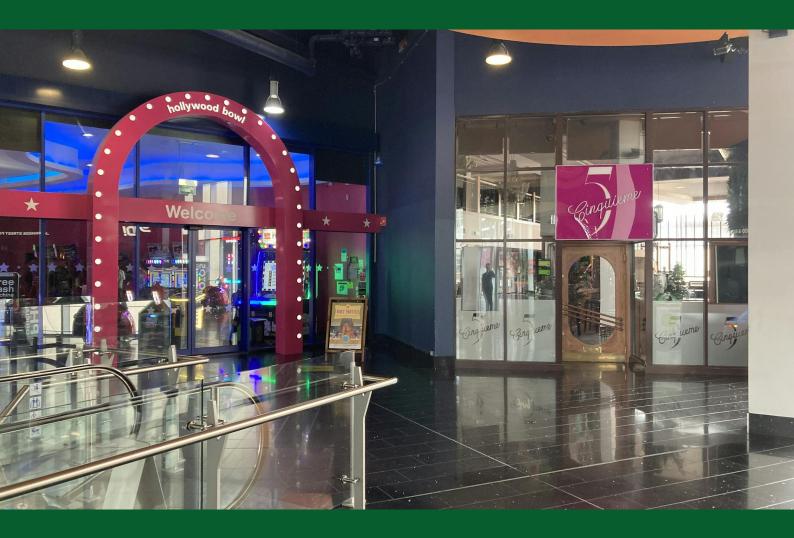

#### Description

Unit R1 is situated in the popular leisure area of Eden Shopping Centre, prominently located in front of the escalators on the upper floor next to Hollywood Bowl, Yo Sushi and Cineworld.

Previously Cinquieme, the unit is a fully fitted restaurant and features an additional mezzanine providing extra seating space.

The Eden Shopping Centre is currently home to 120 local & national retailers, restaurant & leisure operators across c. 850,000 sq ft, inc. a 12-screen Cineworld, Hollywood Bowl, Fitness Gym, House of Fraser, TK Maxx, Decathlon, H&M, New Look, Wagamamas & Nandos.