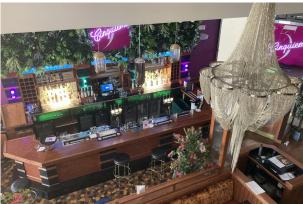

Previously Cinquieme, the unit is a fully fitted restaurant and features an additional mezzanine providing extra seating space.

The Eden Shopping Centre is currently home to 120 local & national retailers, restaurant & leisure operators across c. 850,000 sq ft, inc. a 12-screen Cineworld, Hollywood Bowl, Fitness Gym, House of Fraser, TK Maxx, Decathlon, H&M, New Look, Wagamamas & Nandos.