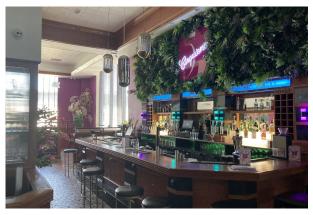

Previously Cinquieme, the unit is a fully fitted restaurant and features an additional mezzanine providing extra seating space.

The Eden Shopping Centre is currently home to 120 local & national retailers, restaurant & leisure operators across c. 850,000 sq ft, inc. a 12-screen Cineworld, Hollywood Bowl, Fitness Gym, House of Fraser, TK Maxx, Decathlon, H&M, New Look, Wagamamas & Nandos.