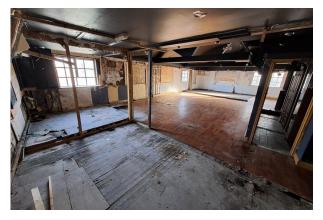

#### **Description**

The property comprises a vacant former Bar / Restaurant premises in Wolverhampton City Centre. The largely open plan space is split across 2-storeys and benefits from access points on both School Street and Fold Street.

We understand the property also has a premises licence having formerly ran as a bar /restaurant.