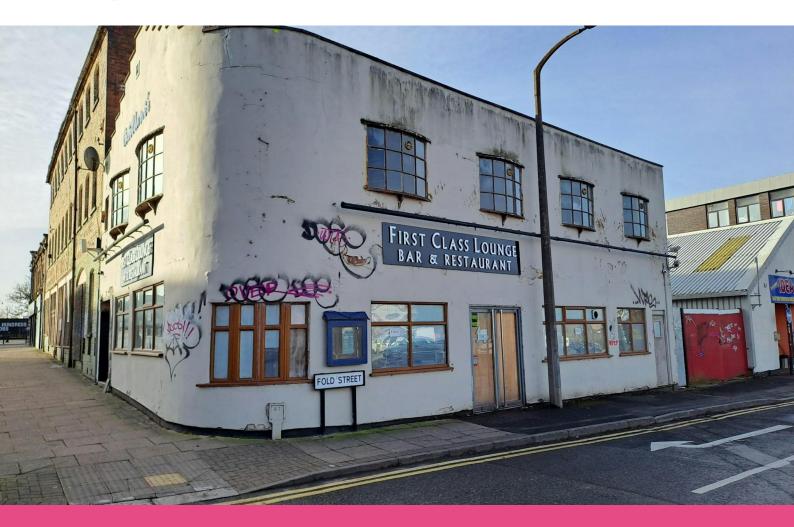

# 6 School Street, Wolverhampton, WV1 4LR

#### **Description**

The property comprises a vacant former Bar / Restaurant premises in Wolverhampton City Centre. The largely open plan space is split across 2-storeys and benefits from access points on both School Street and Fold Street.

#### Location

The property occupies a prominent position on the corner of School Street and Fold Street in Wolverhampton City Centre. The property is located within the inner ring road (A4150) and just off the newly pedestrianised Victoria Street. It is a short walk to the Wulfrun and Mander shopping centres, and sits just behind the former Beatties building which will soon be undergoing redevelopment.