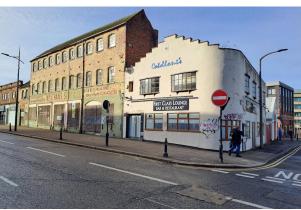

#### **Description**

The property comprises a vacant former Bar / Restaurant premises in Wolverhampton City Centre. The largely open plan space is split across 2-storeys and benefits from access points on both School Street and Fold Street.

#### Location

The property occupies a prominent position on the corner of School Street and Fold Street in Wolverhampton City Centre. The property is located within the inner ring road (A4150) and just off the newly pedestrianised Victoria Street. It is a short walk to the Wulfrun and Mander shopping centres, and sits just behind the former Beatties building which will soon be undergoing redevelopment.