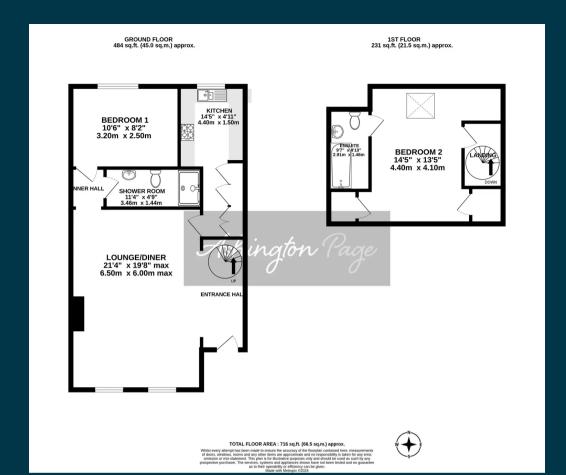

5b Highway Court, Beaconsfield Guide Price £340,000

Ashington Page

A charming and well-presented duplex apartment in central Beaconsfield offering spacious living space, two double bedrooms and two bathrooms.