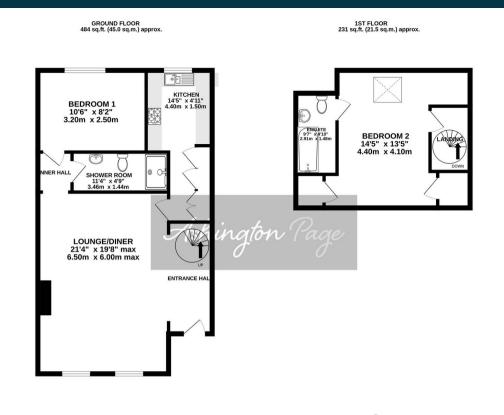

01494 680018 info@ashingtonpage.co.uk www.AshingtonPage.co.uk

TOTAL FLOOR AREA: 716 sq.ft. (66.5 sq.m.) approx. Historey adompt has been made to ensure the accuracy of the floapian contained here, measurements interesting the state of the interesting the state of the state o