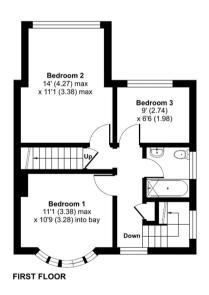

Store room with up and over door to the front.

Landing with built in airing cupboard.

The master bedroom has been extended to provide a spacious double bedroom with dressing area, radiator, built-in wardrobe, double glazed window to rear.

Bedroom 2 with radiator, double glazed bay window to front.

Bedroom 3 with radiator, double glazed window to rear.

Bathroom - bath with shower over, pedestal wash hand basin, low level w/c, heated towel rail, double glazed window to side.