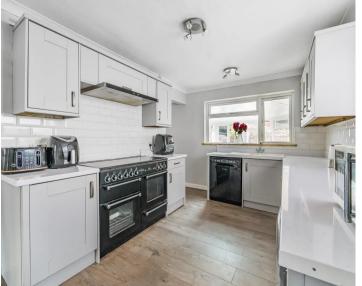

Kitchen - the kitchen has been fitted in a matching range of wall and base units, integrated oven and hob, white ceramic sink with mixer tap and drainer, double glazed window to rear.

Utility room - base units, plumbing for washing machine, window to rear, door to rear garden.