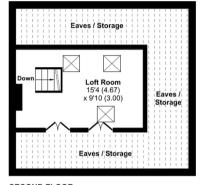

Store room with up and over door to the front.

Landing with built in airing cupboard.

The master bedroom has been extended to provide a spacious double bedroom with dressing area, radiator, built-in wardrobe, double glazed window to rear.

SECOND FLOOR