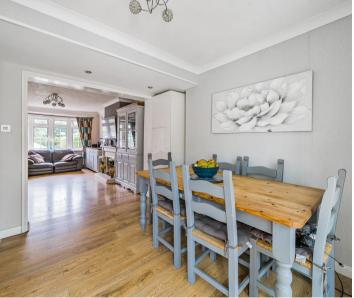

Entrance hall - under stairs storage cupboard.

Lounge - radiator, gas fire, double glazed bay window to the front aspect.

Dining Room - radiator, two sets of patio doors lead to the conservatory.

Large L shaped Conservatory with double glazed windows overlooking the rear gardens and double glazed French doors leading to the rear gardens.