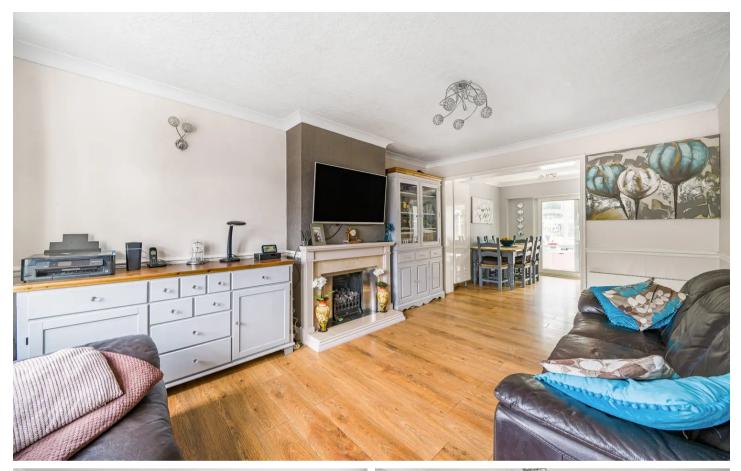

Entrance hall - under stairs storage cupboard.

Lounge - radiator, gas fire, double glazed bay window to the front aspect.

Dining Room - radiator, two sets of patio doors lead to the conservatory.

Large L shaped Conservatory with double glazed windows overlooking the rear gardens and double glazed French doors leading to the rear gardens.