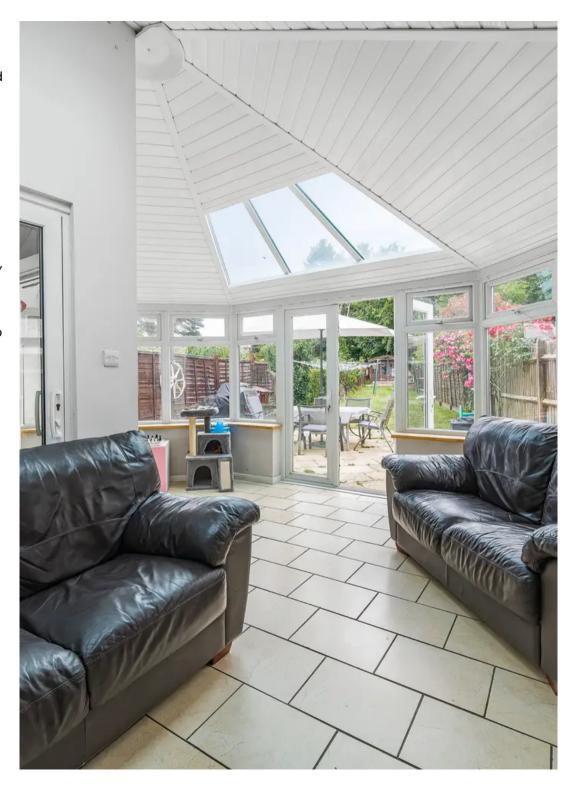

Entrance hall - under stairs storage cupboard.

Lounge - radiator, gas fire, double glazed bay window to the front aspect.

Dining Room - radiator, two sets of patio doors lead to the conservatory.

Large L shaped Conservatory with double glazed windows overlooking the rear gardens and double glazed French doors leading to the rear gardens.