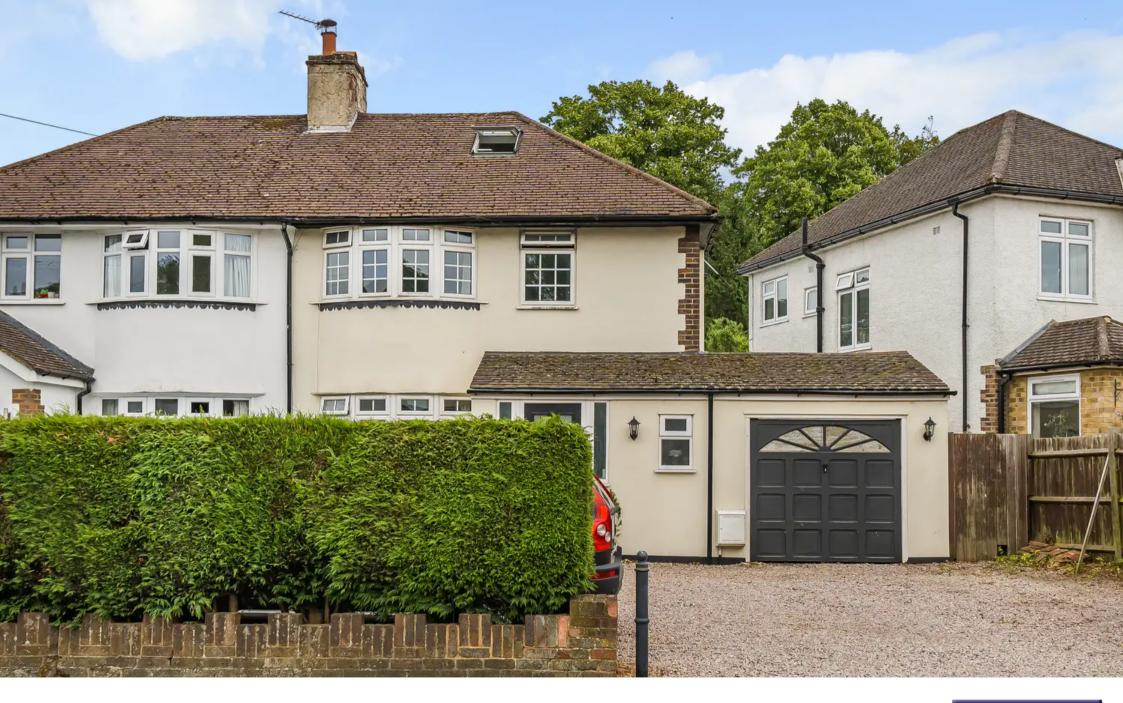

## 78 Farleigh Road

Warlingham, Warlingham

An extended three bedroom semi detached family home situated in a sought after location close to the highly sought after Warlingham Village school.

Council Tax band: E

Tenure: Freehold

EPC Energy Efficiency Rating: F

- Large Conservatory
- Parking For Several Cars
- Large Level Rear Garden
- Loft Room

Porch with double glazed windows to front and side.

Cloakroom with wash hand basin, low level w/c, heated towel rail, double glazed window to front.