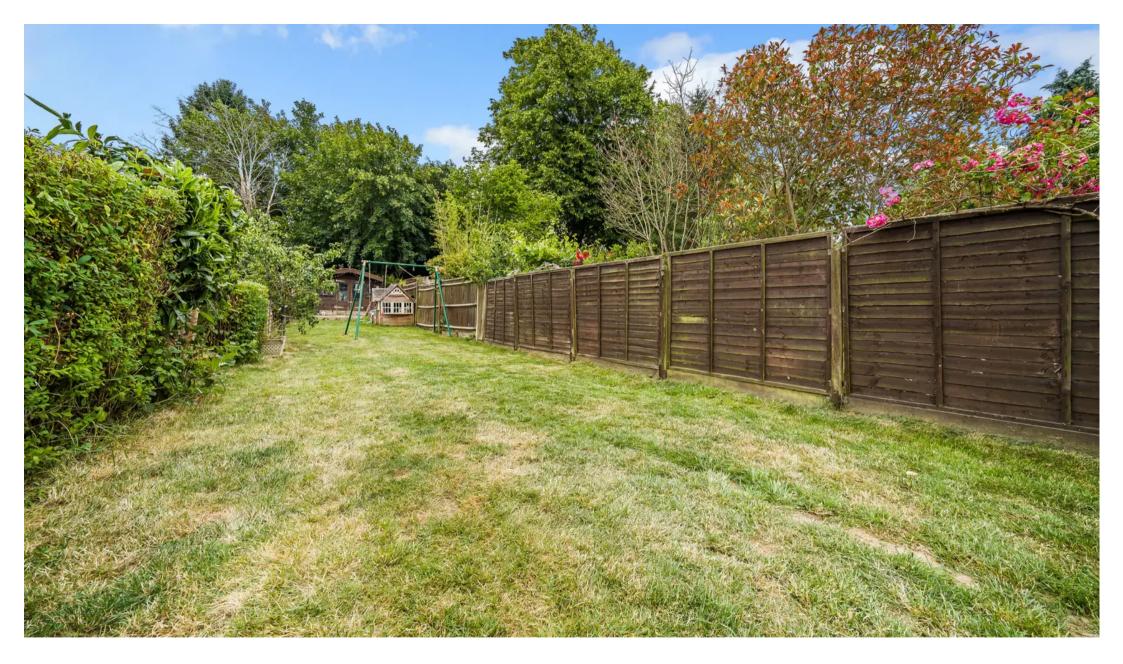

Outside

Off street parking for several cars to front.

Rear gardens, patio area leading to the remainder of the garden mainly laid to lawn, side access.