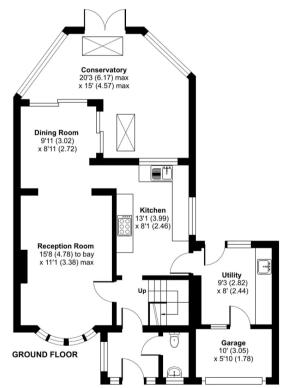

Entrance hall - under stairs storage cupboard.

Lounge - radiator, gas fire, double glazed bay window to the front aspect.

Dining Room - radiator, two sets of patio doors lead to the conservatory.

Large L shaped Conservatory with double glazed windows overlooking the rear gardens and double glazed French doors leading to the rear gardens.

Kitchen - the kitchen has been fitted in a matching range of wall and base units, integrated oven and hob, white ceramic sink with mixer tap and drainer, double glazed window to rear.

Utility room - base units, plumbing for washing machine, window to rear, door to rear garden.

Outside

Off street parking for several cars to front.

Rear gardens, patio area leading to the remainder of the garden mainly laid to lawn, side access.