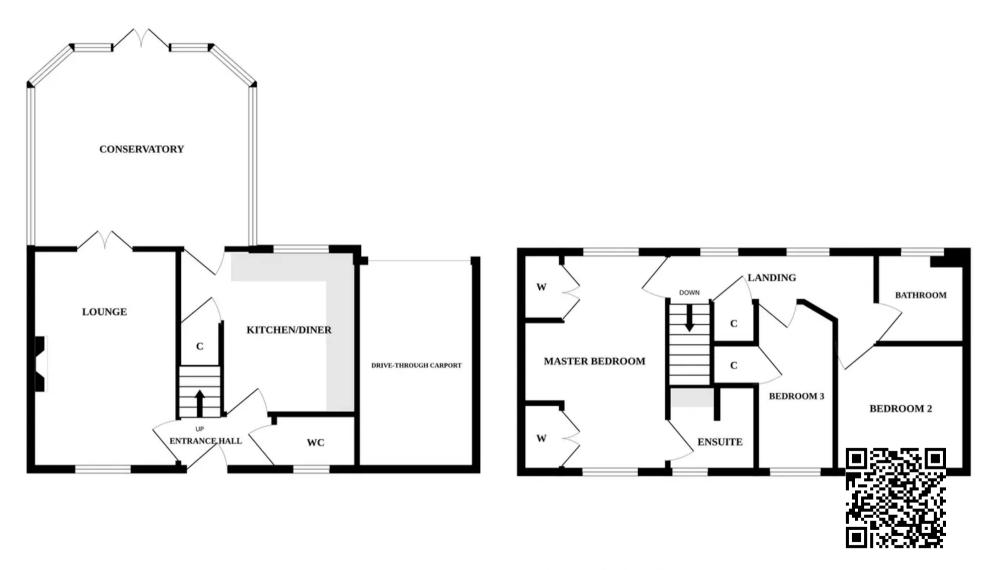

# 1 Pennycress Drive

Wymondham, Wymondham

Guide Price: £300,000 - £325,000. Immaculate family home located in a desired area within Wymondham, boasting all amenities within. This extremely generous plot offers a wealth of spacious reception areas, modern fitted kitchen with integrated appliances, three bedrooms with ample fitted storage, family bathroom, ensuite and ground floor cloakroom, tandem car port for off road parking and a beautifully designed private rear garden with a patio area for alfresco dining.

### Wymondham, Wymondham

Immaculate family home located in a desired area within Wymondham, boasting all amenities within. This extremely generous plot offers a wealth of spacious reception areas, modern fitted kitchen with integrated appliances, three bedrooms with ample fitted storage, family bathroom, ensuite and ground floor cloakroom, tandem car port for off road parking and a beautifully designed private rear garden with a patio area for alfresco dining.

### THE PROPERTY

As you step through the front door, you are welcomed into a bright and inviting lounge area, offering a peaceful space for relaxing and entertaining guests. The large windows allow

GROUND FLOOR 1ST FLOOR