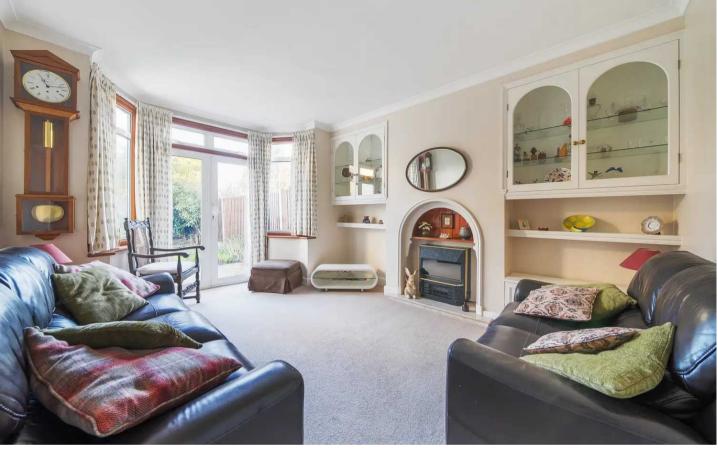

Upon entering the property, you are greeted by a welcoming hallway that leads to the living area. The interior is complemented by an abundance of natural light, creating a warm and inviting atmosphere. The ground floor also comprises a utility room, a convenient downstairs W.C, and a shower. The highlight of this wonderful home is undoubtedly the large secluded well-landscaped garden, providing an idyllic setting for relaxation and entertaining.