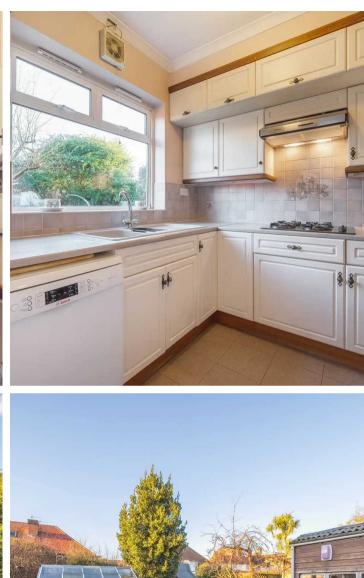

Upon entering the property, you are greeted by a welcoming hallway that leads to the living area. The interior is complemented by an abundance of natural light, creating a warm and inviting atmosphere. The ground floor also comprises a utility room, a convenient downstairs W.C, and a shower. The highlight of this wonderful home is undoubtedly the large secluded well-landscaped garden, providing an idyllic setting for relaxation and entertaining.