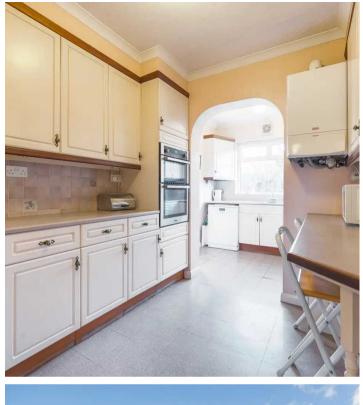

Upon entering the property, you are greeted by a welcoming hallway that leads to the living area. The interior is complemented by an abundance of natural light, creating a warm and inviting atmosphere. The ground floor also comprises a utility room, a convenient downstairs W.C, and a shower. The highlight of this wonderful home is undoubtedly the large secluded well-landscaped garden, providing an idyllic setting for relaxation and entertaining.