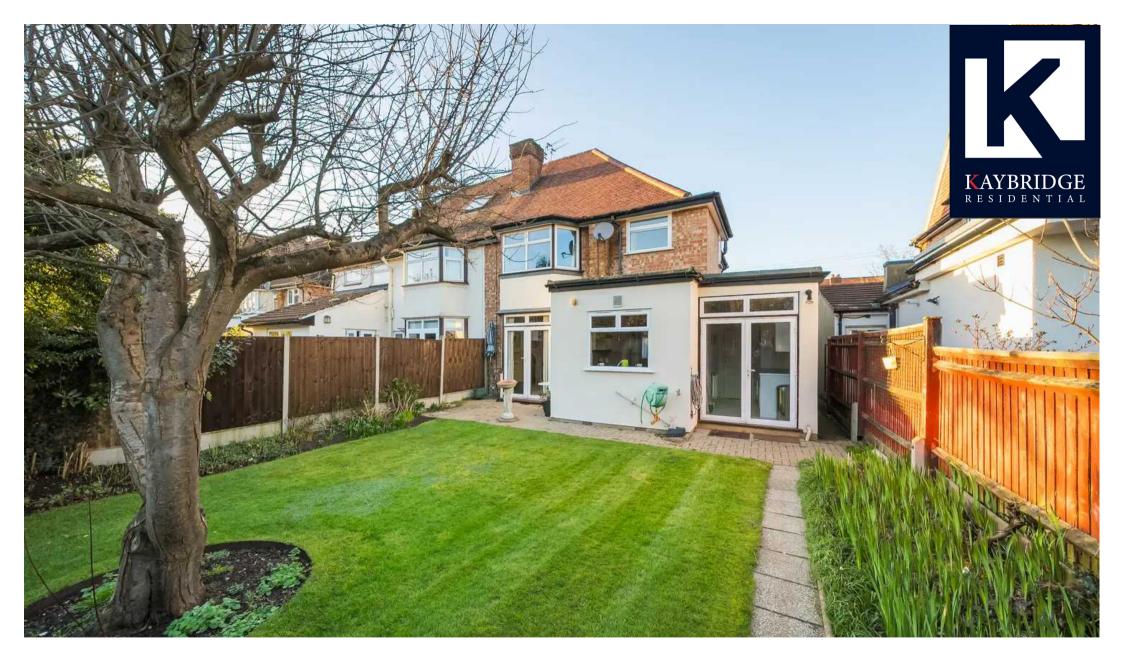

Upon entering the property, you are greeted by a welcoming hallway that leads to the living area. The interior is complemented by an abundance of natural light, creating a warm and inviting atmosphere. The ground floor also comprises a utility room, a convenient downstairs W.C, and a shower. The highlight of this wonderful home is undoubtedly the large secluded well-landscaped garden, providing an idyllic setting for relaxation and entertaining.