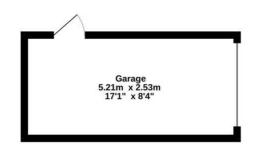

# ROOM MEASUREMENTS:

Lounge/Diner: 6.25m x3.90m (20'6" x 12'10")

Kitchen: 3.24m x 2.37m (10'8" x 7'9") Bedroom: 3.87m x 2.87m (12'8" x 9'5") Bedroom: 3.24m x 2.36m (10'8" x 7'9") Conservatory: 3.24m x 2.36m (10'8" x 7'9") Shower Room: 2.24m x 1.93m (7'4" x 6'4") Garage: 5.21m x 2.553m (17'1" x 8'4")

Garage 13.2 sq.m. (142 sq.ft.) approx.

chamberlains

TOTAL FLOOR AREA : 77.8 sq.m. (838 sq.ft.) approx. Whilst every attempt has been made to ensure the accuracy of the floorpian contained here, measurements of doors, windows, rooms and any other terms are approximate and no responsibility is taken for any error, omission or miss statement. This pian is for illustrative purposes only and should be used as such by any prospective purchaser. The services, systems and appliances shown have not been tested and no guarantee as to their operability or efficiency cate by given. Made with Metropix €2023