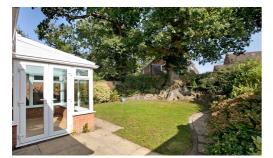

# STEP OUTSIDE:

Located in the corner of a cul-de-sac, the front of the property has two lawned areas either side of a paved walk way leading up to the front door. There is a driveway with space for 1 vehicle and a single garage with an electric up-and-over door with light connected. The enclosed rear garden is a perfect space for someone to create their own tranquil haven. It has been well-maintained with plants, shrubs and trees surrounding, a paved area, perfect for seating and a lawned space. There is a sizeable oak tree (with PTO) as a real centre piece to the garden, providing shade when needed and privacy.