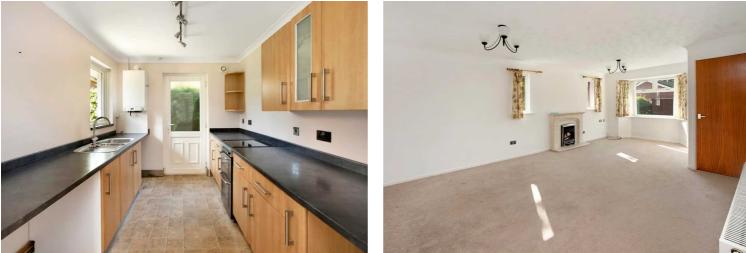

#### STEP INSIDE:

We are pleased to present this charming detached bungalow, offering comfortable and convenient living in a sought-after cul-de-sac location. With a classic design and maintained interior, this property holds great appeal for individuals or couples seeking a cosy dwelling. Upon entering, you are greeted by a welcoming hallway with an area to take off shoes and coats and a conveniently located WC. The layout of this bungalow has been carefully considered to provide the perfect balance of space and functionality. The living room boasts natural light, enhancing the bright and airy atmosphere, with a gas fire place inset into a marble-style surround. This versatile room can accommodate various seating arrangements, making it ideal for relaxing in front of the TV and sitting down to enjoy your daily meals. The kitchen is light and airy, and has a freestanding oven and hob, and space for an under counter fridge and freezer and a washing machine. There is a door leading out to the side of the property. This bungalow offers two comfortable bedrooms, consisting of a double and a single. The single bedroom flows through in to the conservatory, with french doors leading out to the rear garden. The shower room has been thoughtfully designed with practicality in mind. It features a walk-in shower, a sink and a WC with built in storage, providing a functional space for your daily routines. The neutral colour scheme throughout the property, enhances the sense of light and space, while is also allowing for personalisation to suit individual tastes.