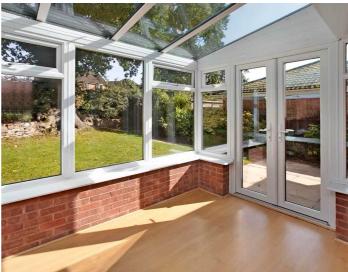

#### STEP INSIDE:

We are pleased to present this charming detached bungalow, offering comfortable and convenient living in a sought-after cul-de-sac location. With a classic design and maintained interior, this property holds great appeal for individuals or couples seeking a cosy dwelling. Upon entering, you are greeted by a welcoming hallway with an area to take off shoes and coats and a conveniently located WC. The layout of this bungalow has been carefully considered to provide the perfect balance of space and functionality. The living room boasts natural light, enhancing the bright and airy atmosphere, with a gas fire place inset into a marble-style surround. This versatile room can accommodate various seating arrangements, making it ideal for relaxing in front of the TV and sitting down to enjoy your daily meals. The kitchen is light and airy, and has a freestanding oven and hob, and space for an under counter fridge and freezer and a washing machine. There is a door leading out to the side of the property. This bungalow offers two comfortable bedrooms, consisting of a double and a single. The single bedroom flows through in to the conservatory, with french doors leading out to the rear garden. The shower room has been thoughtfully designed with practicality in mind. It features a walk-in shower, a sink and a WC with built in storage, providing a functional space for your daily routines. The neutral colour scheme throughout the property, enhances the sense of light and space, while is also allowing for personalisation to suit individual tastes.