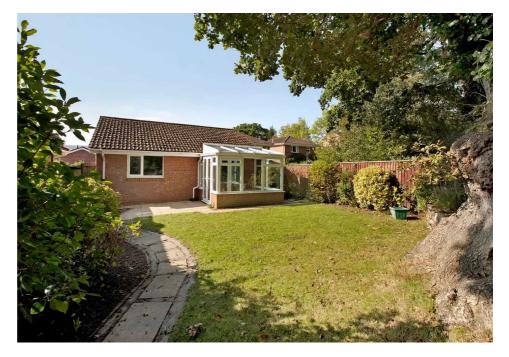

# STEP OUTSIDE:

Located in the corner of a cul-de-sac, the front of the property has two lawned areas either side of a paved walk way leading up to the front door. There is a driveway with space for 1 vehicle and a single garage with an electric up-and-over door with light connected. The enclosed rear garden is a perfect space for someone to create their own tranquil haven. It has been well-maintained with plants, shrubs and trees surrounding, a paved area, perfect for seating and a lawned space. There is a sizeable oak tree (with PTO) as a real centre piece to the garden, providing shade when needed and privacy.