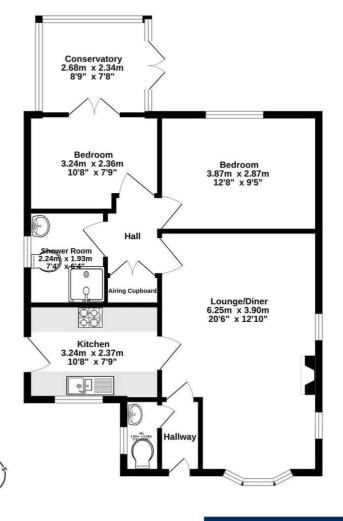

# ROOM MEASUREMENTS:

Lounge/Diner: 6.25m x3.90m (20'6" x 12'10")

Kitchen: 3.24m x 2.37m (10'8" x 7'9") Bedroom: 3.87m x 2.87m (12'8" x 9'5") Bedroom: 3.24m x 2.36m (10'8" x 7'9") Conservatory: 3.24m x 2.36m (10'8" x 7'9") Shower Room: 2.24m x 1.93m (7'4" x 6'4") Garage: 5.21m x 2.553m (17'1" x 8'4")

Garage 13.2 sq.m. (142 sq.ft.) approx.

chamberlains

TOTAL FLOOR AREA : 77.8 sq.m. (838 sq.ft.) approx. Whilst every attempt has been made to ensure the accuracy of the floorpian contained here, measurements of doors, windows, rooms and any other terms are approximate and no responsibility is taken for any error, omission or miss statement. This pian is for illustrative purposes only and should be used as such by any prospective purchaser. The services, systems and appliances shown have not been tested and no guarantee as to their operability or efficiency cate by given. Made with Metropix €2023