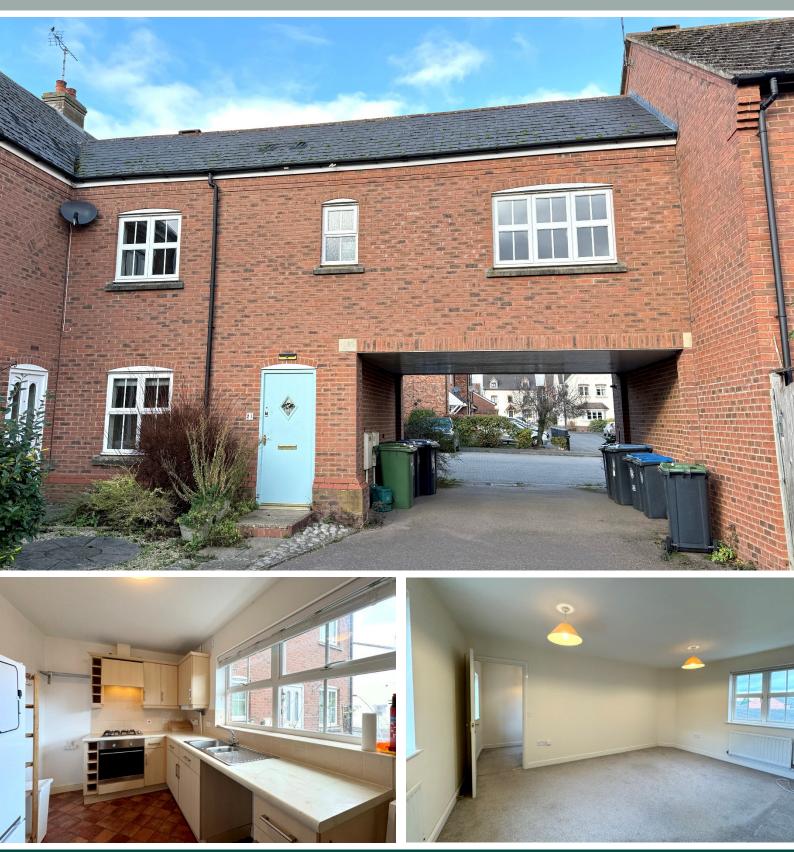

# A SPACIOUS MODERN TWO DOUBLE **BEDROOM PROPERTY WITH SINGLE** GARAGE AND CAR PARKING SPACE

21 Railway Crescent is a modern two-bedroom property offering spacious and well-proportioned accommodation benefiting from uPVC double glazing and gas fired heating. On the ground floor is the Dining Room/Study, Guest WC and Kitchen with the principal Living Room being on the first floor. The property has a single Garage with car parking space in front.

# THE GROUND FLOOR

Entrance Hall with door to Dining Room/Study window to rear. Kitchen part-tiled with stainless steel sink and single drainer unit with fitted cupboard under. Fitted base units with kitchen work surfaces over, fitted wall units, plumbing for washing machine, space for fridge/freezer, built-in single electric oven with four ring gas hob over and extractor hood above. Potterton gas-fired boiler for central heating window to rear and vinyl flooring. Under stairs ctorage cupboard. Guest Cloakroom with WC and wash hand basin.

# THE FIRST FLOOR

Landing with access to roof space and airing cupboard. Living Room with double aspect to front and rear. Bedroom One with outlook to rear. Bedroom Two with out look to front. Bathroom

# OUTSIDE

Single Garage with off-road parking space in front. The property has no garden.