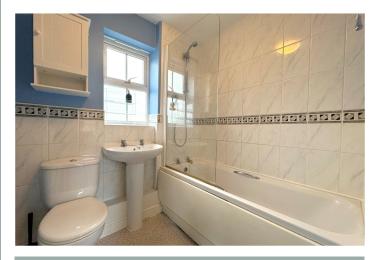

# THE FIRST FLOOR

Landing with access to roof space and airing cupboard. Living Room with double aspect to front and rear. Bedroom One with outlook to rear. Bedroom Two with out look to front. Bathroom

part-tiled with wash hand basin, WC and bath with shower over, obscured glazed window to the rear.