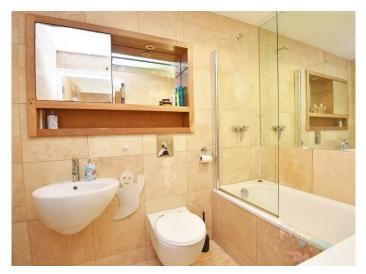

#### **EN-SUITE SHOWER ROOM**

Fitted with a three-piece suite comprising step in double shower cubicle, handbasin and low-level WC. Travertine tiled floor and tiled walls, heated towel rail, downlights, extractor fan and window to side elevation.

#### BATHROOM

Fitted with a white three-piece suite comprising panelled bath with shower over, handbasin and low-level WC. Travertine tiled floor and walls, heated towel rail, downlights and extractor fan.