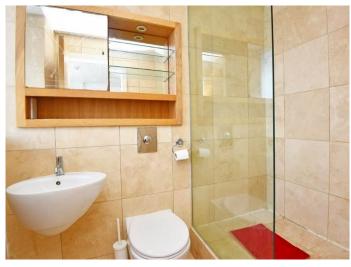

#### **EN-SUITE SHOWER ROOM**

Fitted with a three-piece suite comprising step in double shower cubicle, handbasin and low-level WC. Travertine tiled floor and tiled walls, heated towel rail, downlights, extractor fan and window to side elevation.

#### BATHROOM

Fitted with a white three-piece suite comprising panelled bath with shower over, handbasin and low-level WC. Travertine tiled floor and walls, heated towel rail, downlights and extractor fan.