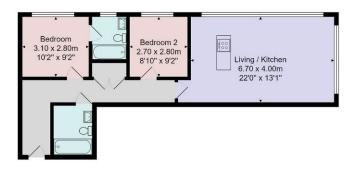

Tenure - Leasehold

Council Tax Band - D

Total Area: 66.3 m<sup>2</sup> ... 714 ft<sup>2</sup> All measurements are approximate and for display purposes only. No liability is accepted by either the agency or Box Property Solutions Ltd as to the exact measurements of the rooms. Box Property Solutions Ltd retains the copyright on this plan and allows agents to use it with agreed permission.