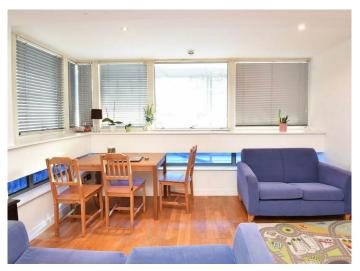

#### **KITCHEN/LOUNGE**

Fitted with a range of high gloss wall and base units with work surfaces over, single drainer sink unit, built in electric oven with hob and extractor hood over. Integrated dishwasher, TV and telephone points with windows.

#### **BEDROOM TWO**

Window to side elevation, TV and telephone point, downlights and electric radiator.