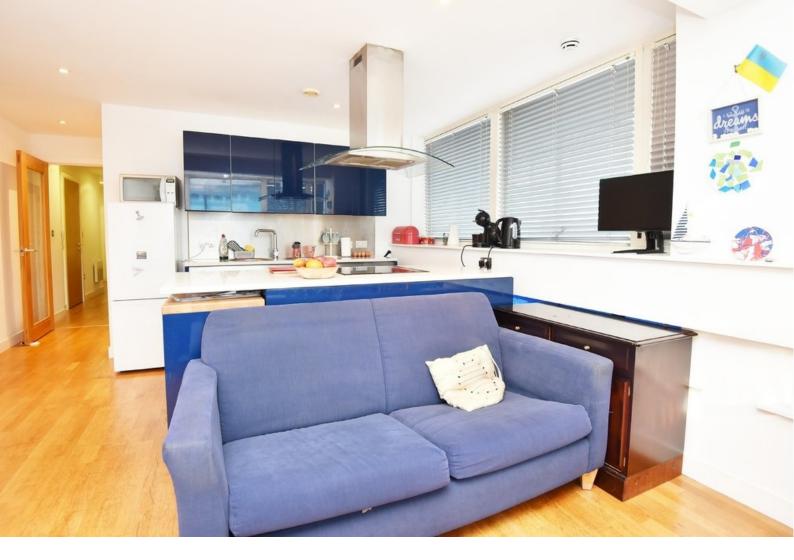

#### **KITCHEN/LOUNGE**

Fitted with a range of high gloss wall and base units with work surfaces over, single drainer sink unit, built in electric oven with hob and extractor hood over. Integrated dishwasher, TV and telephone points with windows.