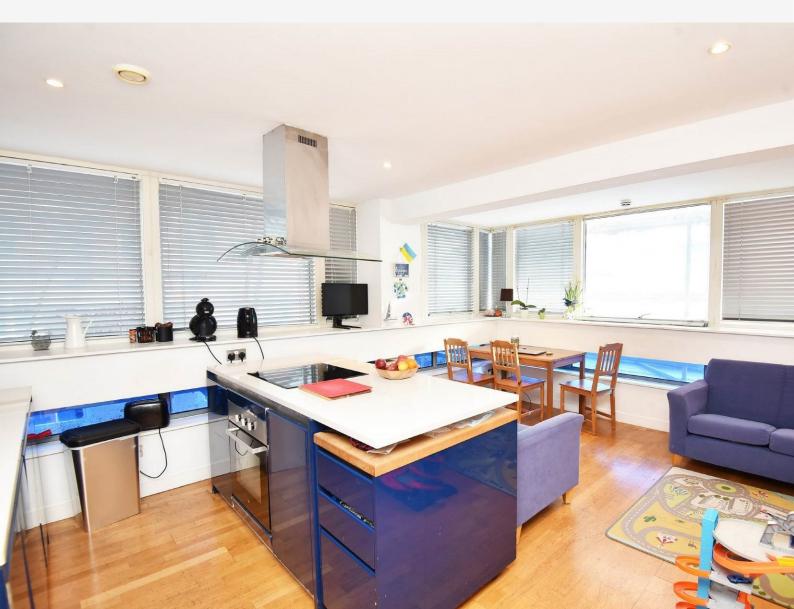

#### **KITCHEN/LOUNGE**

Fitted with a range of high gloss wall and base units with work surfaces over, single drainer sink unit, built in electric oven with hob and extractor hood over. Integrated dishwasher, TV and telephone points with windows.