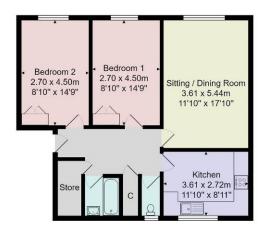

# FIRST FLOOR RECEPTION HALL

A large reception hall with two useful storage cupboards.

#### **SITTING ROOM**

A large reception room with space for sitting and dining area.

## **KITCHEN**

A fitted kitchen with gas hob and electric oven. Space for appliances.

#### **BEDROOMS**

There are two very good-sized double bedrooms.

#### **BATHROOM**

There is a bath with shower fitting above, and washbasin.

#### **SEPARATE WC**

#### Council Tax Band - B

Total Area: 74.5 m² ... 802 ft²

All measurements are approximate and for display purposes only.

No liability is accepted by either the agency or Box Property Solutions Ltd as to the exact measurements of the rooms.

Box Property Solutions Ltd retains the copyright on this plan and allows agents to use it with agreed permission.