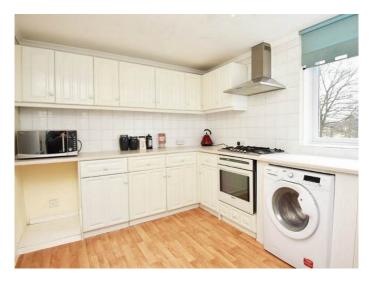

## **KITCHEN**

A fitted kitchen with gas hob and electric oven. Space for appliances.