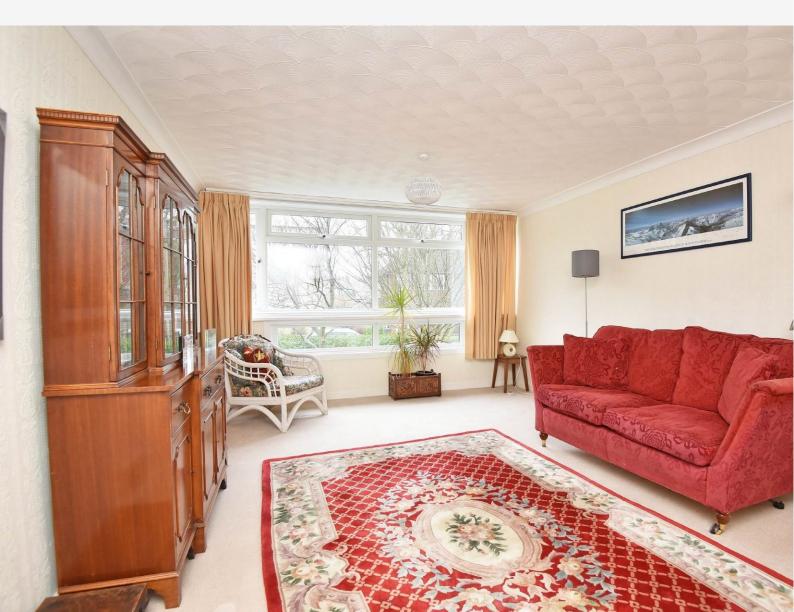

#### **SITTING ROOM**

A large reception room with space for sitting and dining area.