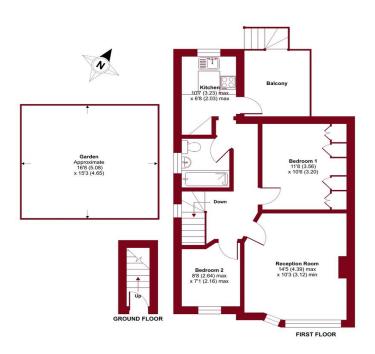

## **ENTRANCE HALL**

Approximate Area = 603 sq ft / 56 sq m

#### **LANDING**

**RECEPTION ROOM** 14' 5" x 10' 3" (4.39m x 3.12m)

**KITCHEN** 10' 7" x 6' 8" (3.23m x 2.03m)

**BEDROOM 1** 11' 8" x 10' 6" (3.56m x 3.2m)

BEDROOM 2 8' 8" x 7' 1" (2.64m x 2.16m)

**BATHROOM** 

**BALCONY/TERRACE** 

**GARDEN** 

**LOFT** 

**LEASE 117 YEARS** 

IMP ORTANT NOTE: Paul Graham have not tested any services, heating system, appliances, fixtures or fittings. References to the tenure of a property are based on information supplied by the seller as Paul Graham have not had sight of the title documents. Neither has Paul Graham checked any existing or necessary planning consents, building regul ations or rights of way. Prospective purchasers are advised to obtain verification from their solicitor or surve yor. PLEASE NOTE: All measurements are approximate and represent the maximum dimensions of any room (into bays and alcoves) and a margin of error should be allowed.