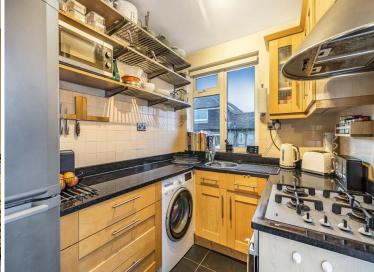

#### **LANDING**

**RECEPTION ROOM** 14' 5" x 10' 3" (4.39m x 3.12m)

**KITCHEN** 10' 7" x 6' 8" (3.23m x 2.03m)

**BEDROOM 1** 11' 8" x 10' 6" (3.56m x 3.2m)

BEDROOM 2 8' 8" x 7' 1" (2.64m x 2.16m)

**BATHROOM** 