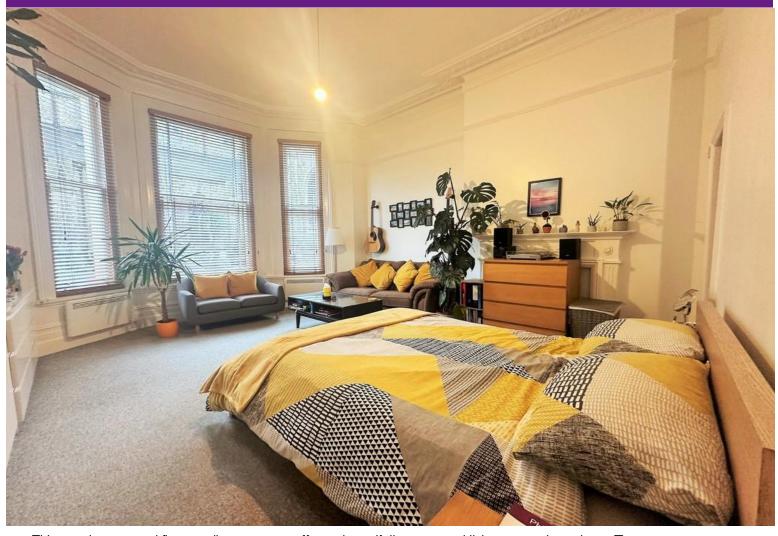

#### Cambridge Road, Hove, BN3 1DF

This spacious ground floor studio apartment offers a beautifully presented living space throughout. The apartment features a separate modern and fitted kitchen, providing convenience and functionality. Additionally, there is a separate bathroom, adding privacy and comfort to the living arrangement.

#### **GROUND FLOOR**

STUDIO ROOM 17' 7" x 15' 5" (5.36m x 4.7m)

KITCHEN 9' 10" x 6' 4" (3m x 1.93m)

SHOWER ROOM