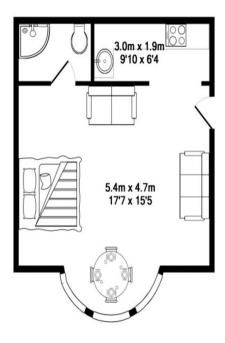

#### TOTAL APPROX. FLOOR AREA 33.0 SQ.M. (355 SQ.FT.)

Whilst every attempt has been made to ensure the accuracy of the floor plan contained here, measurements of doors, windows, rooms and any other items are approximate and no responsibility is taken for any error, omission, or mis-statement. This plan is for illustrative purposes only and should be used as such by any prospective purchaser. The services, systems and appliances shown have not been tested and no guarantee as to their operability or efficiency can be given Made with Metropix ©2018

#### **GROUND FLOOR**

STUDIO ROOM 17' 7" x 15' 5" (5.36m x 4.7m)

KITCHEN 9' 10" x 6' 4" (3m x 1.93m)

SHOWER ROOM