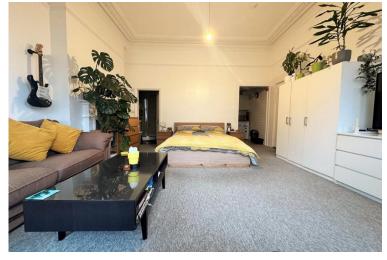

#### Cambridge Road, Hove, BN3 1DF

This spacious ground floor studio apartment offers a beautifully presented living space throughout. The apartment features a separate modern and fitted kitchen, providing convenience and functionality. Additionally, there is a separate bathroom, adding privacy and comfort to the living arrangement.

#### **GROUND FLOOR**

STUDIO ROOM 17' 7" x 15' 5" (5.36m x 4.7m)

KITCHEN 9' 10" x 6' 4" (3m x 1.93m)

SHOWER ROOM