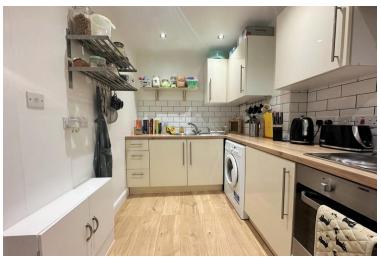

#### Cambridge Road, Hove, BN3 1DF

This spacious ground floor studio apartment offers a beautifully presented living space throughout. The apartment features a separate modern and fitted kitchen, providing convenience and functionality. Additionally, there is a separate bathroom, adding privacy and comfort to the living arrangement.

#### **GROUND FLOOR**

STUDIO ROOM 17' 7" x 15' 5" (5.36m x 4.7m)

KITCHEN 9' 10" x 6' 4" (3m x 1.93m)

SHOWER ROOM