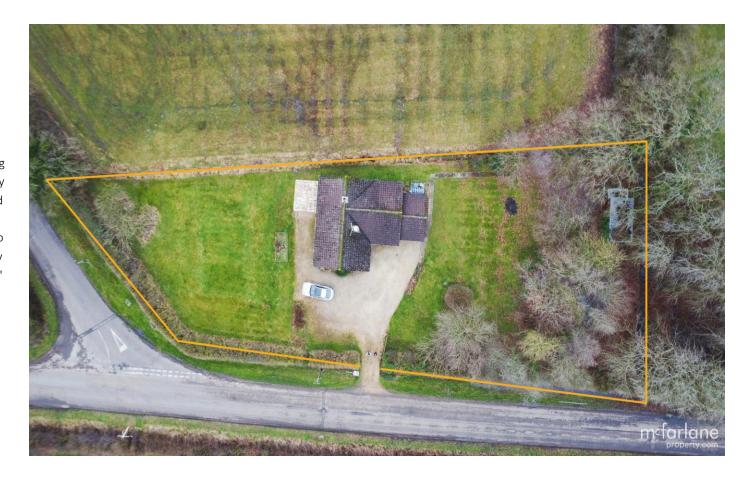

# In Need of Updating

Minety, North Wiltshire SN16

- Detached Bungalow with Potential
- Approx 0.5 Acre Plot (Neighbouring Countryside)
- Four Bedrooms with Two Receptions

An individual detached bungalow positioned on the common in Minety. This expansive property needs updating and perhaps the addition of another floor (subject to planning permission and consent) Situated centrally within the expansive plot of nearly 0.5 acres of grounds whilst overlooking open countryside.

A summary of accommodation briefly comprises: Entrance Hallway, Kitchen / Dining Room, Living Room, Family Bathroom, Cloakroom and Utility. Four Bedrooms and further Shower Room. Attached Garage and Expansive Open Grounds. NO Chain Oil Fired Central Heating & Private Drainage.