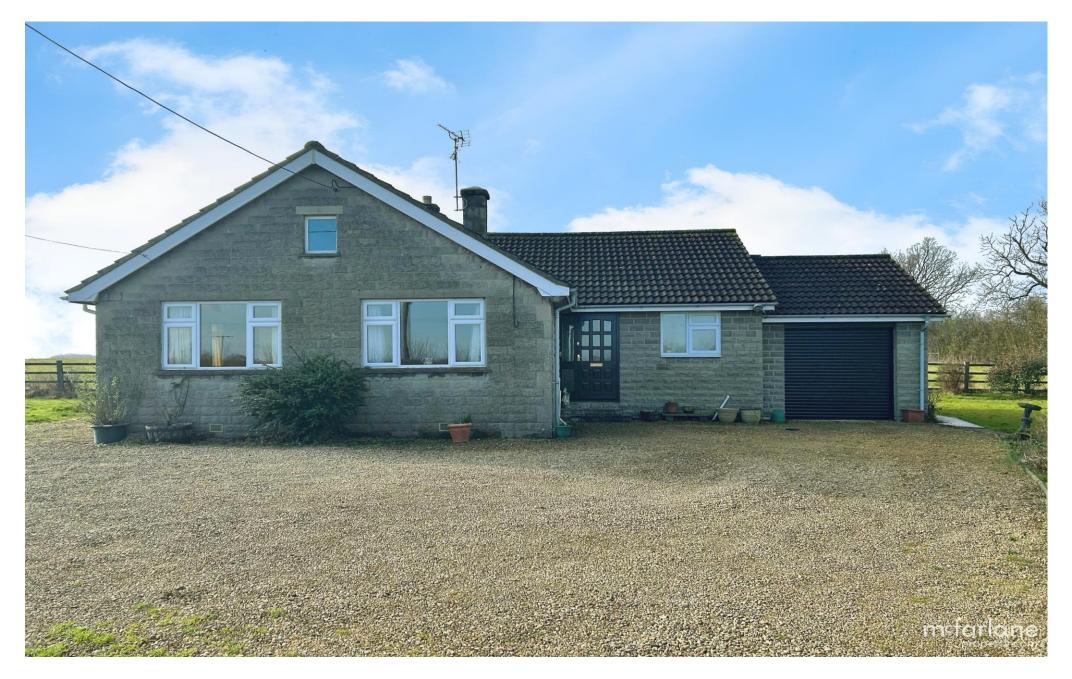

# In Need of Updating

Minety, North Wiltshire SN16

- Detached Bungalow with Potential
- Approx 0.5 Acre Plot (Neighbouring Countryside)
- Four Bedrooms with Two Receptions

An individual detached bungalow positioned on the common in Minety. This expansive property needs updating and perhaps the addition of another floor (subject to planning permission and consent) Situated centrally within the expansive plot of nearly 0.5 acres of grounds whilst overlooking open countryside.

A summary of accommodation briefly comprises: Entrance Hallway, Kitchen / Dining Room, Living Room, Family Bathroom, Cloakroom and Utility. Four Bedrooms and further Shower Room. Attached Garage and Expansive Open Grounds. NO Chain Oil Fired Central Heating & Private Drainage.