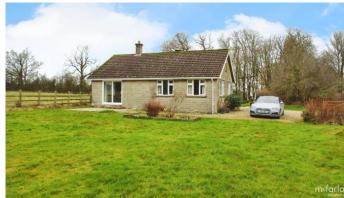

# In Need of Updating

Minety, North Wiltshire SN16

- Detached Bungalow with Potential
- Approx 0.5 Acre Plot (Neighbouring Countryside)
- Four Bedrooms with Two Receptions

An individual detached bungalow positioned on the common in Minety. This expansive property needs updating and perhaps the addition of another floor (subject to planning permission and consent) Situated centrally within the expansive plot of nearly 0.5 acres of grounds whilst overlooking open countryside.

A summary of accommodation briefly comprises: Entrance Hallway, Kitchen / Dining Room, Living Room, Family Bathroom, Cloakroom and Utility. Four Bedrooms and further Shower Room. Attached Garage and Expansive Open Grounds. NO Chain Oil Fired Central Heating & Private Drainage.