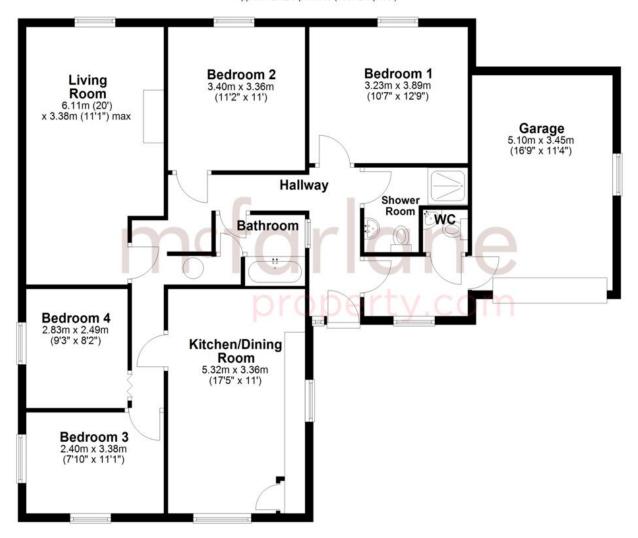

A summary of accommodation briefly comprises: Entrance Hallway, Kitchen / Dining Room, Living Room, Family Bathroom, Cloakroom and Utility. Four Bedrooms and further Shower Room. Attached Garage and Expansive Open Grounds. NO Chain Oil Fired Central Heating & Private Drainage.

### **Ground Floor**

Approx. 124.2 sq. metres (1337.2 sq. feet)

Total area: approx. 124.2 sq. metres (1337.2 sq. feet)

Our team are friendly, experienced and are all local. They know it better than they do their own living rooms and can help you find what you're looking for because we love where we live.