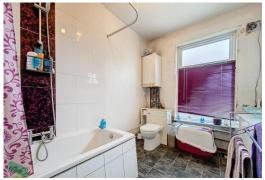

# **BATHROOM**

Twin vanity units with glass wash hand basins and storage, panelled bath with shower and shower attachment over, low level WC, heated towel rail, tiled elevations, built in cupboards