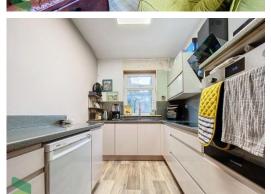

#### FITTED KITCHEN

 $9'\ 3''\ x\ 7'\ 3''\ (2.82m\ x\ 2.21m)$  Fitted high-gloss 'oyster gray' wall and floor units including drawers, induction hob, black extractor hood, built in under oven, black single drainer sink unit with spray mixer tap, PVC double-glazed window, under stairs storage cupbo ard with shelving and power point