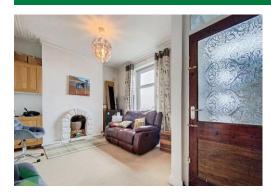

#### **ENTRANCE VESTIBULE**

Composite front door, mosaic tiled floor, meter cupboard, half glazed door through to;

#### SITTING ROOM

 $15' \times 10' 4''$  (4.57m x 3.15m) PVC double-glazed window (pleasant outlooks), radiator, open through to;