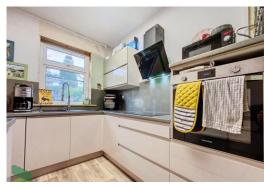

#### FITTED KITCHEN

 $9'\ 3''\ x\ 7'\ 3''\ (2.82m\ x\ 2.21m)$  Fitted high-gloss 'oyster gray' wall and floor units including drawers, induction hob, black extractor hood, built in under oven, black single drainer sink unit with spray mixer tap, PVC double-glazed window, under stairs storage cupbo ard with shelving and power point