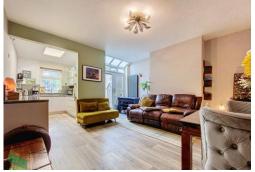

### LIVING ROOM/DINING ROOM

14' 8" x 13' 9" (4.47m x 4.19m) PVC double-glazed double doors to rea garden, vertical radiator, feature 'artwork radiator', open through to;

#### FITTED KITCHEN

 $9'\ 3''\ x\ 7'\ 3''\ (2.82m\ x\ 2.21m)$  Fitted high-gloss 'oyster gray' wall and floor units including drawers, induction hob, black extractor hood, built in under oven, black single drainer sink unit with spray mixer tap, PVC double-glazed window, under stairs storage cupbo ard with shelving and power point