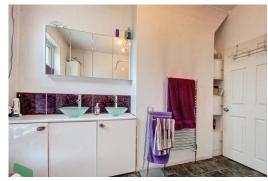

# **BATHROOM**

Twin vanity units with glass wash hand basins and storage, panelled bath with shower and shower attachment over, low level WC, heated towel rail, tiled elevations, built in cupboards