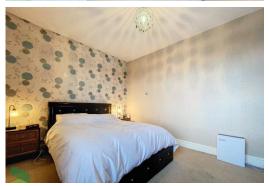

#### BEDROOM 1

 $15'\ 2''\ x\ 10'\ 4''\ (4.62m\ x\ 3.15m)\ PVC$  double-glazed window (pleasant outlooks), radiator