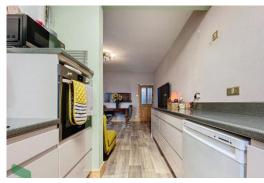

#### FITTED KITCHEN

 $9'\ 3''\ x\ 7'\ 3''\ (2.82m\ x\ 2.21m)$  Fitted high-gloss 'oyster gray' wall and floor units including drawers, induction hob, black extractor hood, built in under oven, black single drainer sink unit with spray mixer tap, PVC double-glazed window, under stairs storage cupbo ard with shelving and power point

### LIVING ROOM/DINING ROOM

14' 8" x 13' 9" (4.47m x 4.19m) PVC double-glazed double doors to rea garden, vertical radiator, feature 'artwork radiator', open through to;