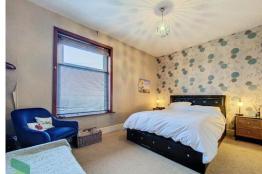

#### BEDROOM 1

 $15'\ 2''\ x\ 10'\ 4''\ (4.62m\ x\ 3.15m)\ PVC$  double-glazed window (pleasant outlooks), radiator