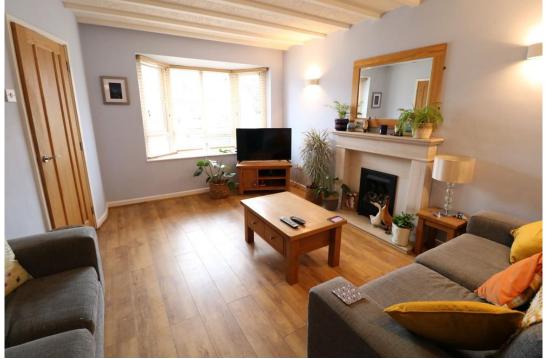

EPC: C Council Tax Band: D

**RECEPTION HALL** 

GUEST CLOAKROOM/WC

LOUNGE 14' 5" x 12' 9" max (4.39m x 3.89m)

SUPERB DINING/KITCHEN 25' 0" x 10' 2" (7.62m x 3.1m)

UTILITY ROOM 7' 8" x 7' 6" (2.34m x 2.29m)

PART GARAGE/STORE 10' 7" x 8' 3" (3.23m x 2.51m)