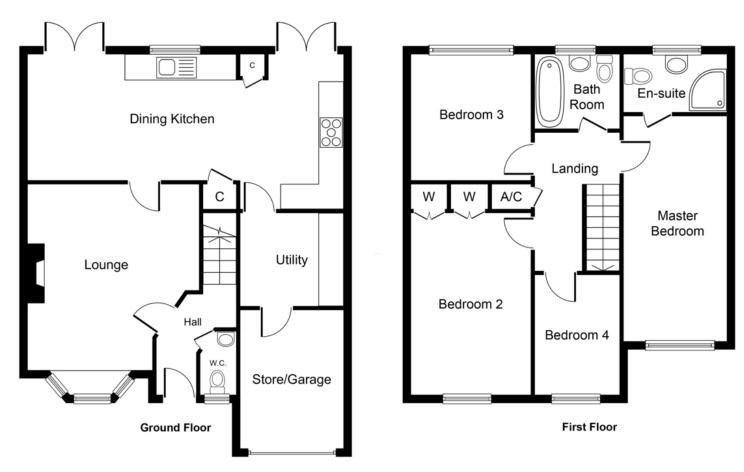

#### Approx. Gross Internal Floor Area 1,346 sq. ft. (125.1 sq. m.)

Whilst every attempt has been made to ensure the accuracy of the floor plan contained here, measurements of doors, windows, rooms and any other items are approximate and no responsibility is taken for any error, omission, or mis-statement. The measurements should not be relied upon for valuation, transaction and/or funding purposes. This plan is for illustrative purposes only and should be used as such by any prospective purchaser or tenant. The services, systems and appliances shown have not been tested and no guarantee as to their operability or efficiency can be given.
Copyright V360 Ltd 2024 | www.houseviz.com

Floorplan – For identification purposes only

Important Notice: These particulars are believed to be accurate but they are not guaranteed to be so. They are intended only as a general guide and cannot be construed as any form of contract, warranty or offer. The details are issued on the strict understanding that any negotiations in respect of the property named herein are conducted through the agent.