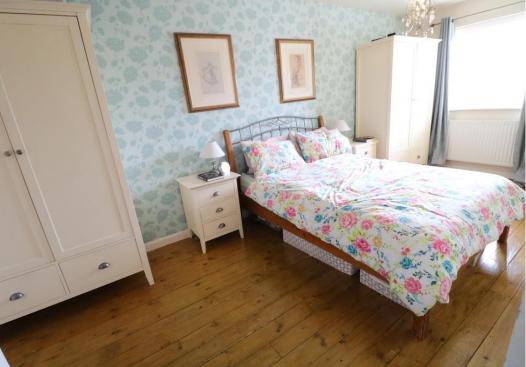

FIRST FLOOR LANDING

MASTER BEDROOM 18' 2" x 8' 0" (5.54m x 2.44m)

EN-SUITE SHOWER ROOM/WC

BEDROOM TWO 14' 8" x 8' 4" (4.47m x 2.54m) BEDROOM THREE 10' 1" x 9' 3" (3.07m x 2.82m)

BEDROOM FOUR 9' 6" x 7' 4" (2.9m x 2.24m)