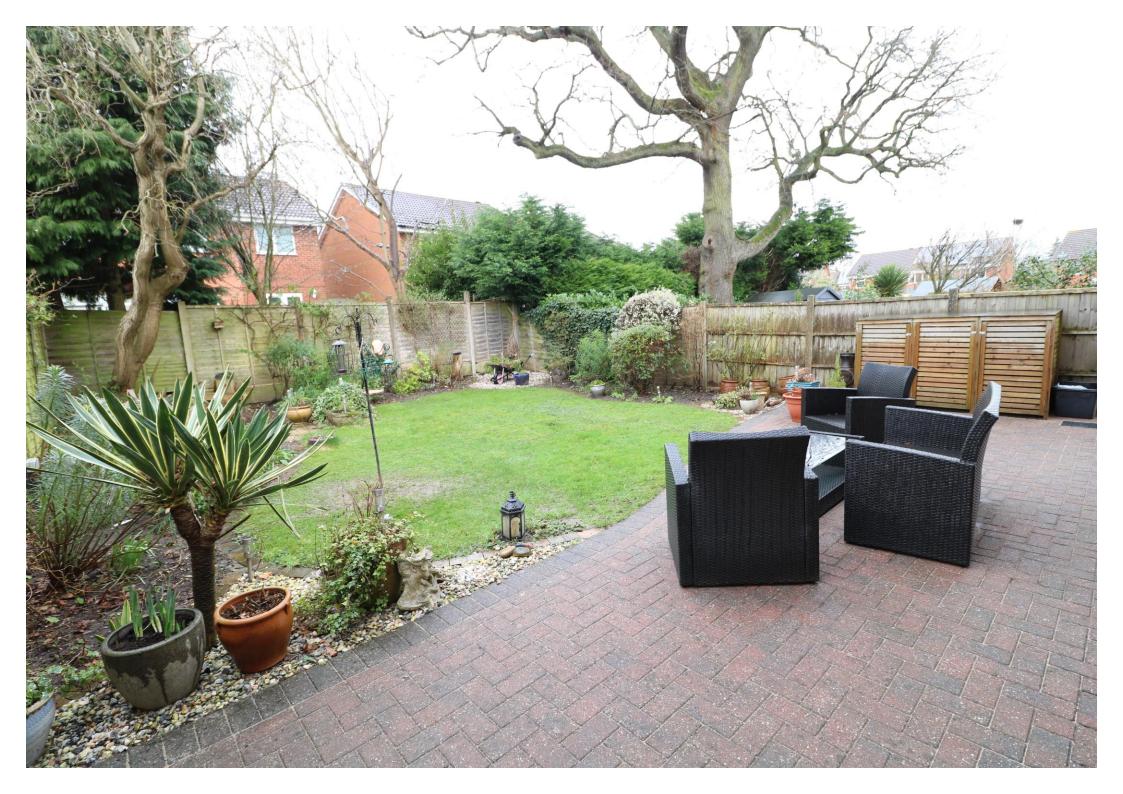

ance hall, guest cloakroom/wc, lounge, superb dining kitchen, utility area, store/part garage, first floor landing, master bedroom with en suite shower room/wc, three further bedrooms, family bathroom/wc, driveway and enclosed rear garden.





EPC: C Council Tax Band: D

**RECEPTION HALL** 

GUEST CLOAKROOM/WC

LOUNGE 14' 5" x 12' 9" max (4.39m x 3.89m)

SUPERB DINING/KITCHEN 25' 0" x 10' 2" (7.62m x 3.1m)

UTILITY ROOM 7' 8" x 7' 6" (2.34m x 2.29m)

PART GARAGE/STORE 10' 7" x 8' 3" (3.23m x 2.51m)

FIRST FLOOR LANDING

MASTER BEDROOM 18' 2" x 8' 0" (5.54m x 2.44m)

EN-SUITE SHOWER ROOM/WC

BEDROOM TWO 14' 8" x 8' 4" (4.47m x 2.54m) BEDROOM THREE 10' 1" x 9' 3" (3.07m x 2.82m)

BEDROOM FOUR 9' 6" x 7' 4" (2.9m x 2.24m)

FAMILY BATHROOM/WC

DRIVEWAY

FORE GARDEN

ENCLOSED REAR GARDEN























### Asking Price Of £499,950

#### TENURE:

We have been advised by the seller that the property is Freehold. Interested purchasers should seek clarification of this from their solicitor (If Leasehold, Leasehold Covenants may apply)

Ruxton Independent Estate Agents & Valuers LLP 6 The Square, Solihull B91 3RB 0121 704 0100





#### Approx. Gross Internal Floor Area 1,346 sq. ft. (125.1 sq. m.)

Whilst every attempt has been made to ensure the accuracy of the floor plan contained here, measurements of doors, windows, rooms and any other items are approximate and no responsibility is taken for any error, omission, or mis-statement. The measurements should not be relied upon for valuation, transaction and/or funding purposes. This plan is for illustrative purposes only and