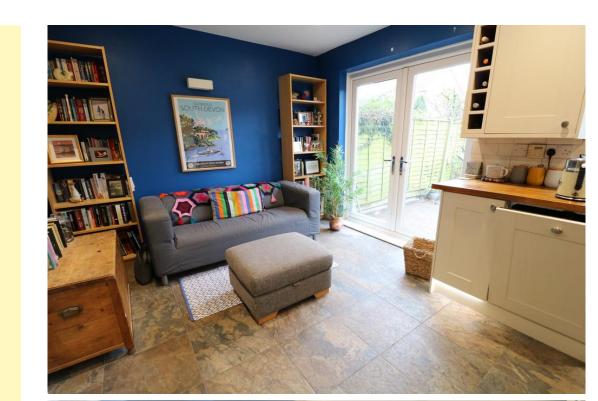

## ACCOMMODATION

An extended four bedroom semi detached residence enjoying a cul de sac position within a sought after convenient location. The property offers both gas central heating and double glazing. The accommodation briefly comprises; entrance hall, guest cloakroom/wc, lounge, superb dining kitchen, utility area, store/part garage, first floor landing, master bedroom with en suite shower room/wc, three further bedrooms, family bathroom/wc, driveway and enclosed rear garden.

EPC: C Council Tax Band: D

**RECEPTION HALL** 

GUEST CLOAKROOM/WC

LOUNGE 14' 5" x 12' 9" max (4.39m x 3.89m)

SUPERB DINING/KITCHEN 25' 0" x 10' 2" (7.62m x 3.1m)

UTILITY ROOM 7' 8" x 7' 6" (2.34m x 2.29m)

PART GARAGE/STORE 10' 7" x 8' 3" (3.23m x 2.51m)