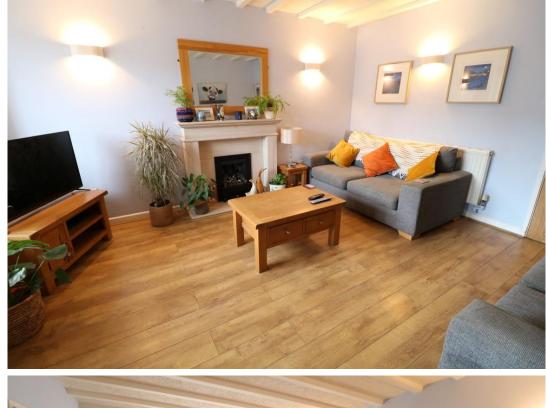

EPC: C Council Tax Band: D

**RECEPTION HALL** 

GUEST CLOAKROOM/WC

LOUNGE 14' 5" x 12' 9" max (4.39m x 3.89m)

SUPERB DINING/KITCHEN 25' 0" x 10' 2" (7.62m x 3.1m)

UTILITY ROOM 7' 8" x 7' 6" (2.34m x 2.29m)

PART GARAGE/STORE 10' 7" x 8' 3" (3.23m x 2.51m)