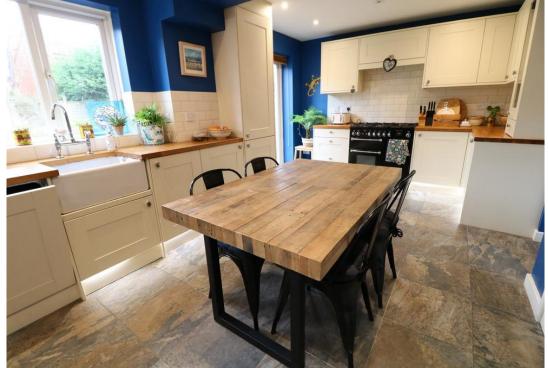

## ACCOMMODATION

An extended four bedroom semi detached residence enjoying a cul de sac position within a sought after convenient location. The property offers both gas central heating and double glazing. The accommodation briefly comprises; entrance hall, guest cloakroom/wc, lounge, superb dining kitchen, utility area, store/part garage, first floor landing, master bedroom with en suite shower room/wc, three further bedrooms, family bathroom/wc, driveway and enclosed rear garden.

EPC: C Council Tax Band: D

**RECEPTION HALL** 

GUEST CLOAKROOM/WC

LOUNGE 14' 5" x 12' 9" max (4.39m x 3.89m)

SUPERB DINING/KITCHEN 25' 0" x 10' 2" (7.62m x 3.1m)

UTILITY ROOM 7' 8" x 7' 6" (2.34m x 2.29m)

PART GARAGE/STORE 10' 7" x 8' 3" (3.23m x 2.51m)