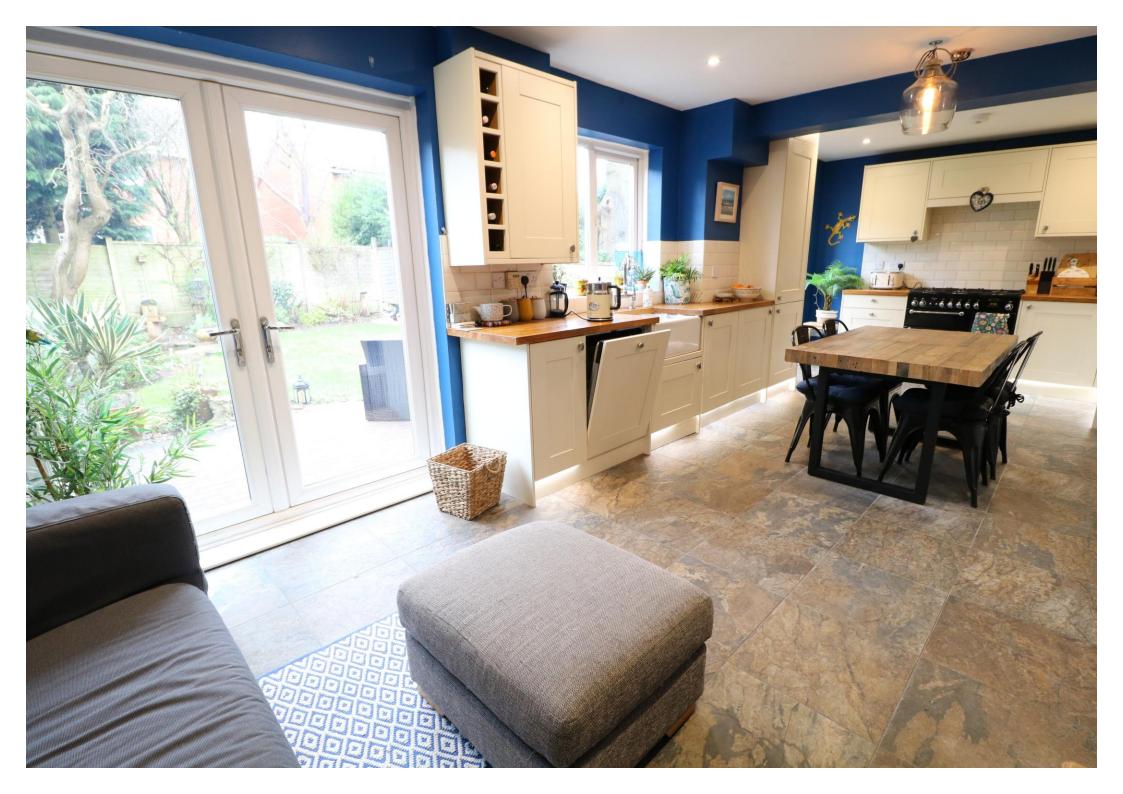

EPC: C Council Tax Band: D

**RECEPTION HALL** 

GUEST CLOAKROOM/WC

LOUNGE 14' 5" x 12' 9" max (4.39m x 3.89m)

SUPERB DINING/KITCHEN 25' 0" x 10' 2" (7.62m x 3.1m)

UTILITY ROOM 7' 8" x 7' 6" (2.34m x 2.29m)

PART GARAGE/STORE 10' 7" x 8' 3" (3.23m x 2.51m)