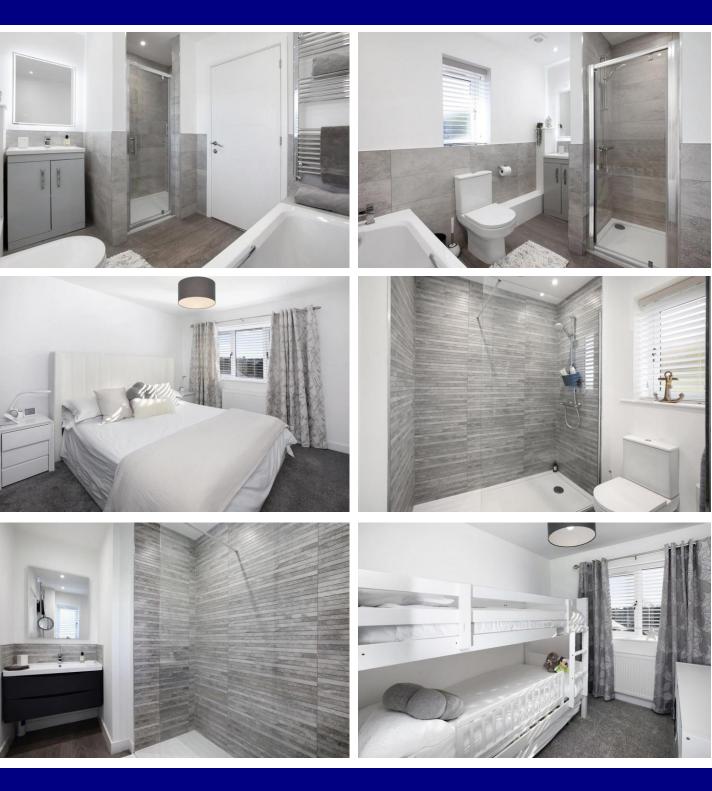

UTILITY

GROUND FLOOR CLOAKROOM

FOUR BEDROOMS

TWO BATHROOMS (ONE EN-SUITE)

GARAGE

PARKING SPACES

PRIVATE ENCLOSED GARDENS

The property also boasts a separate utility room providing further space for storage for a tumble dryer and washing machine as well as a separate downstairs WC.

Upstairs there are four well-presented bedrooms, including a generous principle bedroom benefitting from an En-suite. There are two more double bedrooms and a single bedroom which could also be used as a study.