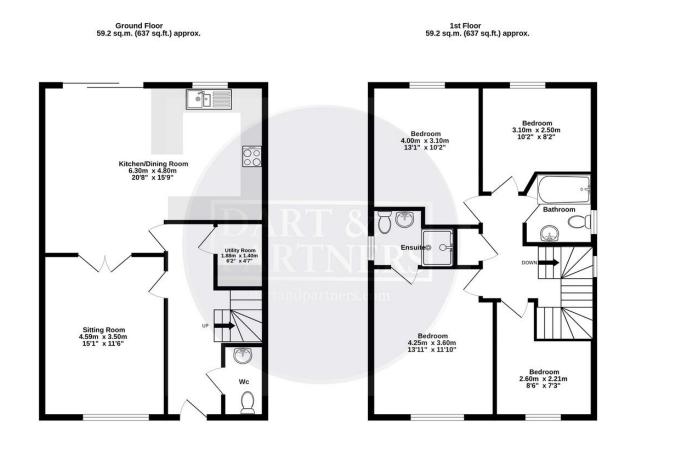

#### TOTAL FLOOR AREA : 118.4 sq.m. (1274 sq.ft.) approx.

Whilst every attempt has been more the concerve the accuracy of the flooping contained here, measurements of doors, windows, rooms and any other items are approximate and no responsibility taken to any error, prospective purchaser. The services, systems and applications shown have not been tested and no guarantee as to mer operability or efficiency can be given. Made with Merpus C 2023