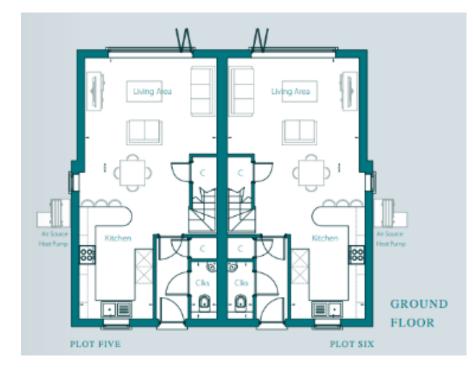

# Accommodation **Reception Hall**

Door to front, vinyl flooring, inset First Floor spotlights, understairs cupboard, Bedroom One, 11' 7" x 12' 1" door to

# extending to 11' 8" max

Bifold doors to patio, vinyl flooring, one and a half bowl stainless steel sink, integrated Neff fridge freezer, Bedroom Two 8' 8" x 10' 8" integrated bin store, integrated

Neff dishwasher, 4 ring induction Bedroom Three 10' 8" x 6' 8" hob and oven, extractor hood

ceiling light pt

**Kitchen/Living Room 30' 2" x 8' 5"** low level W.C., inset spotlights, tiled floor, electric shaver point.