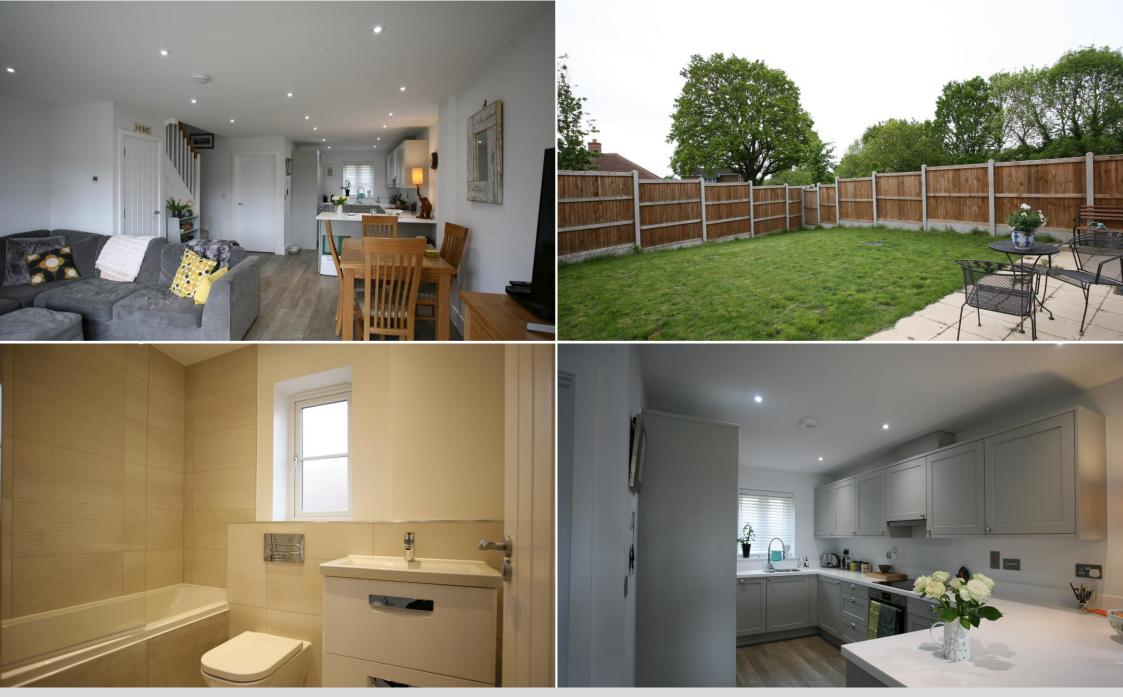

# Accommodation **Reception Hall**

Door to front, vinyl flooring, inset First Floor spotlights, understairs cupboard, Bedroom One, 11' 7" x 12' 1" door to

# extending to 11' 8" max

Bifold doors to patio, vinyl flooring, one and a half bowl stainless steel sink, integrated Neff fridge freezer, Bedroom Two 8' 8" x 10' 8" integrated bin store, integrated

Neff dishwasher, 4 ring induction Bedroom Three 10' 8" x 6' 8" hob and oven, extractor hood

ceiling light pt

**Kitchen/Living Room 30' 2" x 8' 5"** low level W.C., inset spotlights, tiled floor, electric shaver point.

## Bathroom

Two windows to front, radiator, Bath with shower over, low level contact the office direct. W.C., vanity wash hand basin, Viewings ladder style towel rail, tiled floor Strictly by prior appointment Shower, vanity wash hand basin, and walls, window to side, electric through the Landlord's Letting shaver point, inset spotlights.

# Outside

Enclosed rear garden, patio and info@nicholaspercival.co.uk. lawn.

Driveway with parking for up to 3