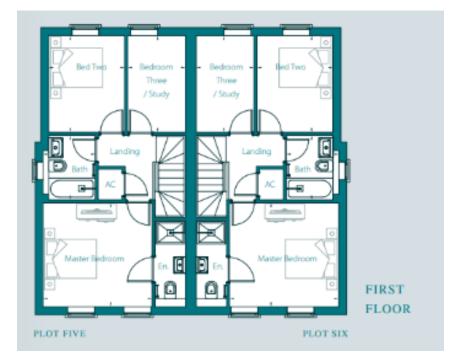

# Accommodation **Reception Hall**

Door to front, vinyl flooring, inset First Floor spotlights, understairs cupboard, Bedroom One, 11' 7" x 12' 1" door to

# extending to 11' 8" max

Bifold doors to patio, vinyl flooring, one and a half bowl stainless steel sink, integrated Neff fridge freezer, Bedroom Two 8' 8" x 10' 8" integrated bin store, integrated

Neff dishwasher, 4 ring induction Bedroom Three 10' 8" x 6' 8" hob and oven, extractor hood

# Landing

inset spotlights. Window to front, Airing cupboard housing hot water cvlinder.

Window to rear, radiator, ceiling cars. light pt.

Window to rear, radiator, ceiling A holding deposit of one week's light point.

## Bathroom

Two windows to front, radiator, Bath with shower over, low level contact the office direct. W.C., vanity wash hand basin, Viewings ladder style towel rail, tiled floor Strictly by prior appointment Shower, vanity wash hand basin, and walls, window to side, electric through the Landlord's Letting shaver point, inset spotlights.