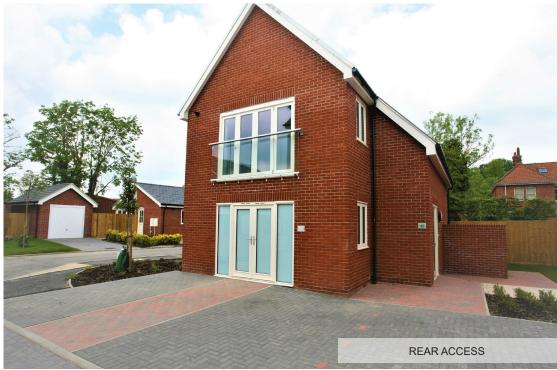

### DESCRIPTION

The property comprises a ground floor commercial business unit, benefitting from fully glazed shop front together with front and rear access and 3 car parking spaces. The unit extends to a net internal area of approx. 733 sq. ft. benefitting from carpets, electric heating, single W/C and Kitchenette facilities. Externally, there is a garden laid to lawn, to be demised to the property, which would be suitable for seating. This vacant commercial unit provides an attractive business opportunity for an incoming tenant.