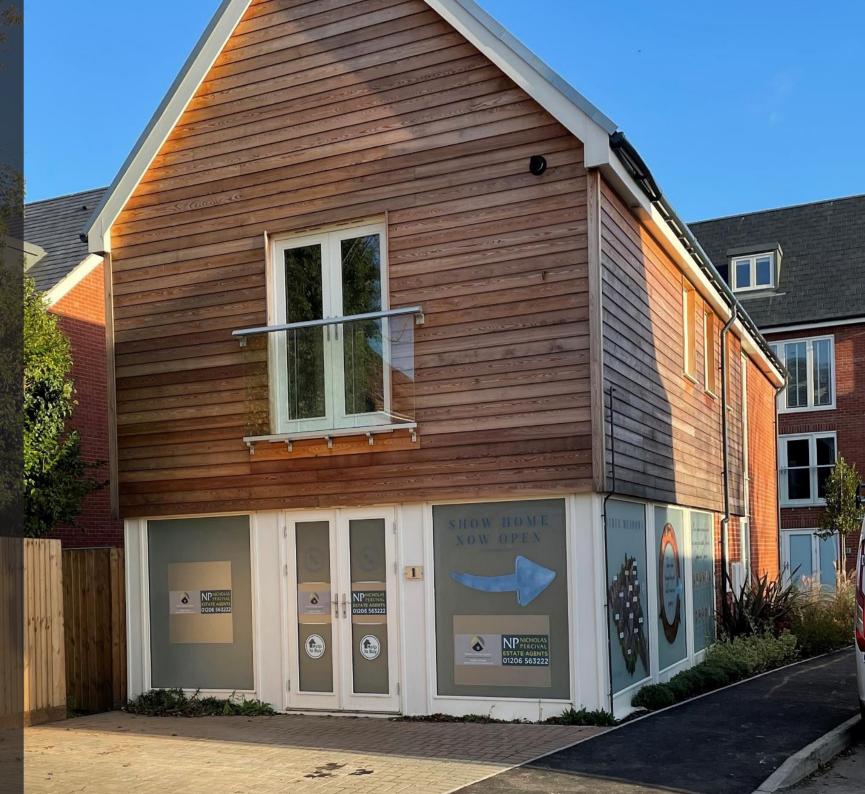

# TO LET

Ground Floor Commercial B1 Office / A2 Financial Services Shop Unit with Allocated Parking

Extending to approx. 733 sq. ft.

Ground Floor
1 & 2 The Brooks,
Deben Meadows,
Melton, Woodbridge,
Suffolk IP12 1NH

### DESCRIPTION

The property comprises a ground floor commercial business unit, benefitting from fully glazed shop front together with front and rear access and 3 car parking spaces. The unit extends to a net internal area of approx. 733 sq. ft. benefitting from carpets, electric heating, single W/C and Kitchenette facilities. Externally, there is a garden laid to lawn, to be demised to the property, which would be suitable for seating. This vacant commercial unit provides an attractive business opportunity for an incoming tenant.