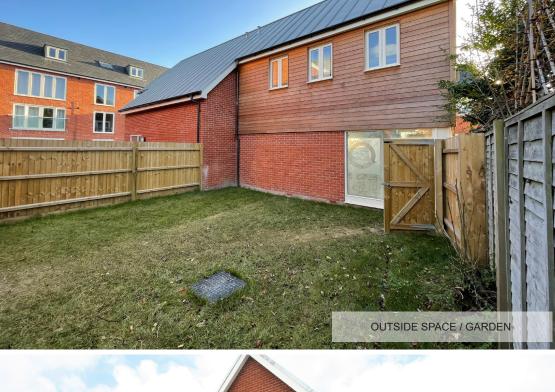

### DESCRIPTION

The property comprises a ground floor commercial business unit, benefitting from fully glazed shop front together with front and rear access and 3 car parking spaces. The unit extends to a net internal area of approx. 733 sq. ft. benefitting from carpets, electric heating, single W/C and Kitchenette facilities. Externally, there is a garden laid to lawn, to be demised to the property, which would be suitable for seating. This vacant commercial unit provides an attractive business opportunity for an incoming tenant.