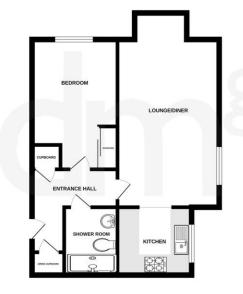

#### ENTRANCE HALL

Storage cupboard, airing cupboard, wall mounted storage heater.

## LOUNGE/DINER

 $17' \, 10'' \, x \, 10' \, 11'' \, (5.44 m \, x \, 3.33 m)$  Bay window to rear and window to side, wall mounted electric heater and storage heater, phone entry.

## KITCHEN

7' 11" x 6' 10" (2.41m x 2.08m) Fitted with a range of wall and base units incorporating a stainless steel sink with drainer and mixer tap, tiled splash back, integrated fridge/freezer, four ring electric hob and oven with extractor over, space for washing machine, kick board heater, spotlights, under cupboard down lights, vinyl flooring.

# DOUBLE BEDROOM

13' 10" x 9' 02" (4.22m x 2.79m) Window to rear, fitted wardrobe, wall mounted electric heater.

#### SHOWER ROOM

Double walk in shower, low level W.C, hand wash basin inset to vanity unit, fully tiled walls, tiled floor, heated towel rail, extractor fan.

The details above do not form any offer or contract, we make enquiries with the seller to try to ensure the information provided is as accurate as possible. Any Buyer should satisfy themselves by inspection as to the accuracy of the details provided by David martin Estate Agents. All measurements, descriptions and floor plans are approximate.