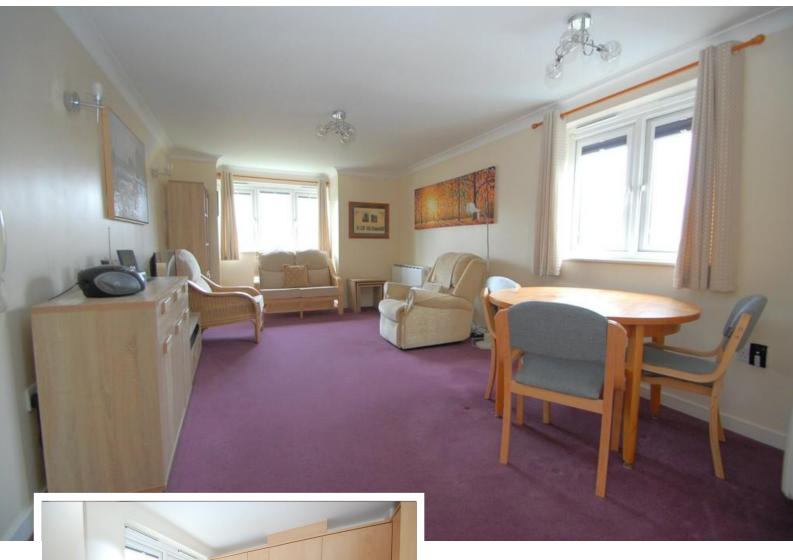

## LOUNGE/DINER

 $17' \, 10'' \, x \, 10' \, 11'' \, (5.44 m \, x \, 3.33 m)$  Bay window to rear and window to side, wall mounted electric heater and storage heater, phone entry.