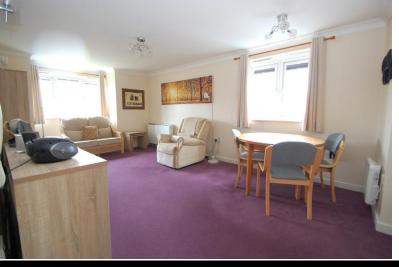

## LOUNGE/DINER

 $17' \, 10'' \, x \, 10' \, 11'' \, (5.44 m \, x \, 3.33 m)$  Bay window to rear and window to side, wall mounted electric heater and storage heater, phone entry.