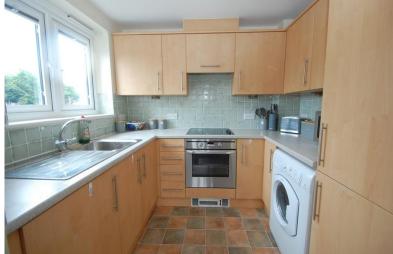

## KITCHEN

7' 11" x 6' 10" (2.41m x 2.08m) Fitted with a range of wall and base units incorporating a stainless steel sink with drainer and mixer tap, tiled splash back, integrated fridge/freezer, four ring electric hob and oven with extractor over, space for washing machine, kick board heater, spotlights, under cupboard down lights, vinyl flooring.