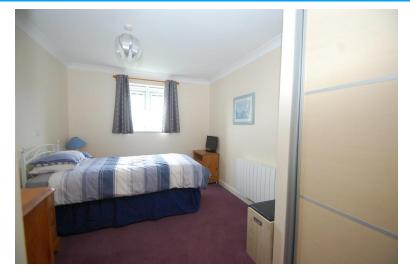

# DOUBLE BEDROOM

13' 10" x 9' 02" (4.22m x 2.79m) Window to rear, fitted wardrobe, wall mounted electric heater.