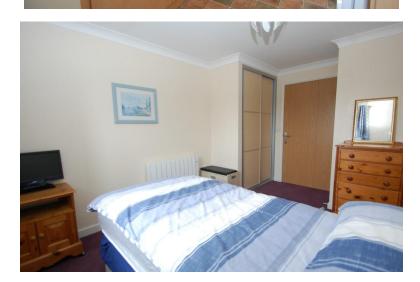

# DOUBLE BEDROOM

13' 10" x 9' 02" (4.22m x 2.79m) Window to rear, fitted wardrobe, wall mounted electric heater.

## LOUNGE/DINER

 $17' \, 10'' \, x \, 10' \, 11'' \, (5.44 m \, x \, 3.33 m)$  Bay window to rear and window to side, wall mounted electric heater and storage heater, phone entry.