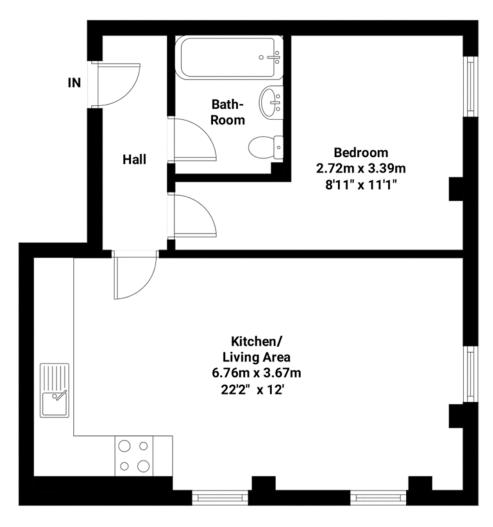

## First Floor Flat, Iceni House, Witham

Illustation for identification purposes only. Measurements are approximate and not to scale.

TOTAL APPROXIMATE FLOOR AREA: 465.5 sq ft (43.23 sq mt)

Nicholas Percival
Beacon End Farmhouse, London Road,
Stanway, Colchester, Essex. CO3 0NQ
T: 01206 563222 E: sales@nicholaspercival.co.uk
www.nicholaspercival.co.uk