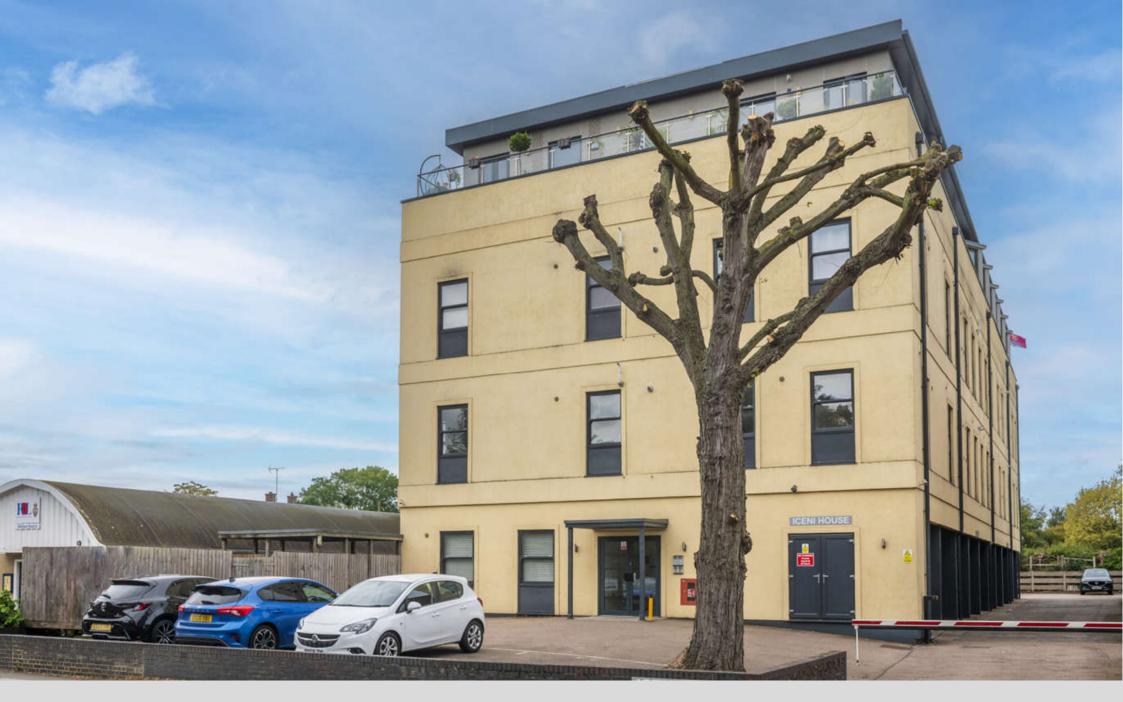

7 ICENI HOUSE, NEWLAND STREET,

7 Iceni House is a well-appointed first floor apartment, with an open-plan modern living area with a fitted contemporary kitchen. There is one allocated parking space, set behind a secure entry barrier.

## **Property**

Access to the communal entrance hall is via a to the front of the development. secure telecom entry system, upon ascending the stairs to the first floor, Flat 7 is located at The property is located a short walk from apartment kitchen/living/dining room with a dual aspect. Also within walking distance is the mainline steel sink and drainer, an integrated concludes with a 3 piece bathroom. Externally centres.

## Situation

the front of the development. Internally the Witham's vibrant high street with a range of independent retailers and eateries.

The kitchen area encompasses a range of railway station providing direct access to matching base and wall mounted units, a Liverpool Street Station in around 45 minutes. laminate roll top work surface with stainless The Maltings Academy was rated as 'Outstanding' at the latest Ofsted report.