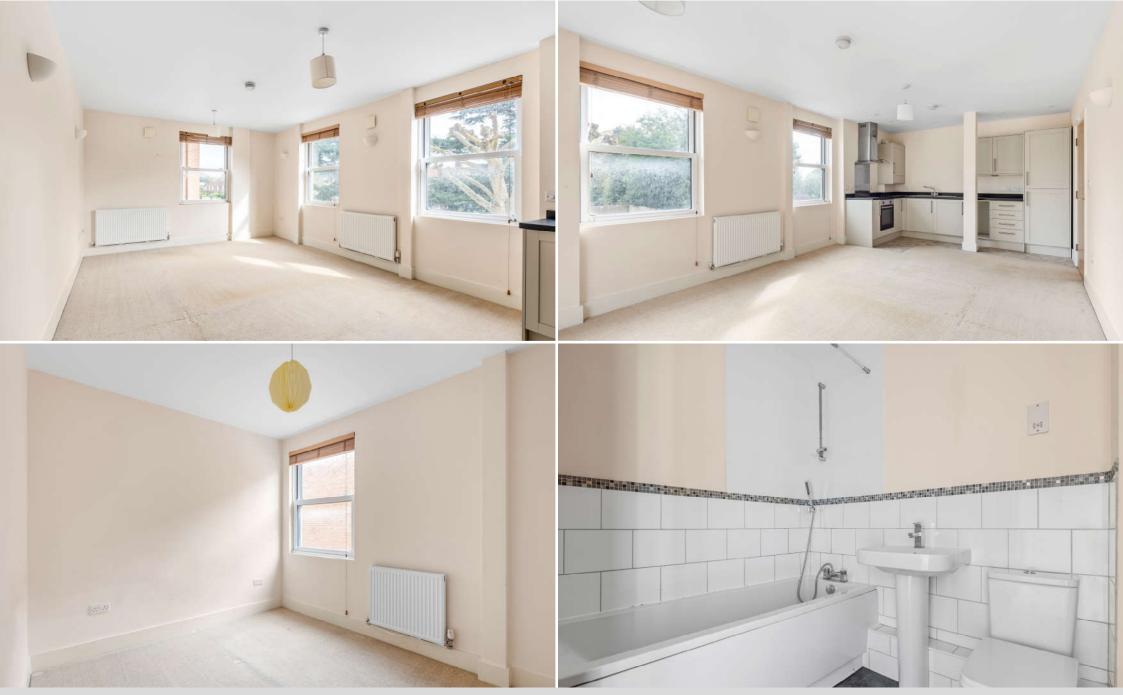

## **Property**

Access to the communal entrance hall is via a to the front of the development. secure telecom entry system, upon ascending the stairs to the first floor, Flat 7 is located at The property is located a short walk from apartment kitchen/living/dining room with a dual aspect. Also within walking distance is the mainline steel sink and drainer, an integrated concludes with a 3 piece bathroom. Externally centres.

fridge/freezer, washer/dryer, electric oven Further afield are the cities of Colchester and and hob with extractor hood. The bedroom. Chelmsford, both of which offer all the like the living room benefits from a sash style leisure, recreational and entertainment The internal accommodation attractions expected of major regional