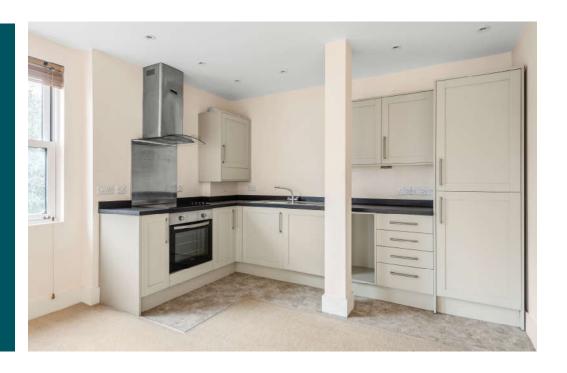

## **Property**

Access to the communal entrance hall is via a to the front of the development. secure telecom entry system, upon ascending the stairs to the first floor, Flat 7 is located at The property is located a short walk from apartment kitchen/living/dining room with a dual aspect. Also within walking distance is the mainline steel sink and drainer, an integrated concludes with a 3 piece bathroom. Externally centres.

fridge/freezer, washer/dryer, electric oven Further afield are the cities of Colchester and and hob with extractor hood. The bedroom. Chelmsford, both of which offer all the like the living room benefits from a sash style leisure, recreational and entertainment The internal accommodation attractions expected of major regional