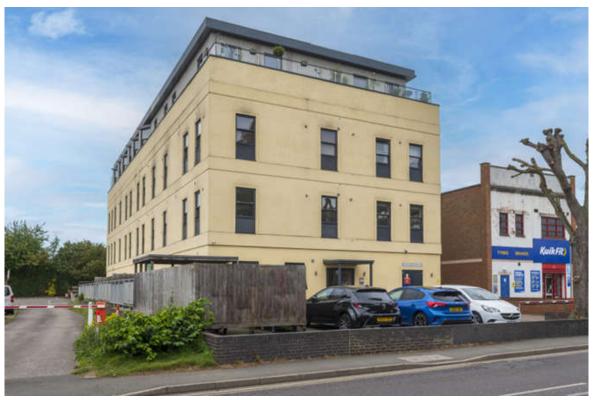

7 ICENI HOUSE, NEWLAND STREET,

7 Iceni House is a well-appointed first floor apartment, with an open-plan modern living area with a fitted contemporary kitchen. There is one allocated parking space, set behind a secure entry barrier.

## **Property**

Access to the communal entrance hall is via a to the front of the development. secure telecom entry system, upon ascending the stairs to the first floor, Flat 7 is located at The property is located a short walk from apartment kitchen/living/dining room with a dual aspect. Also within walking distance is the mainline steel sink and drainer, an integrated concludes with a 3 piece bathroom. Externally centres.

there is one allocated parking space located

## Situation

the front of the development. Internally the Witham's vibrant high street with a range of independent retailers and eateries.

The kitchen area encompasses a range of railway station providing direct access to matching base and wall mounted units, a Liverpool Street Station in around 45 minutes. laminate roll top work surface with stainless The Maltings Academy was rated as 'Outstanding' at the latest Ofsted report.