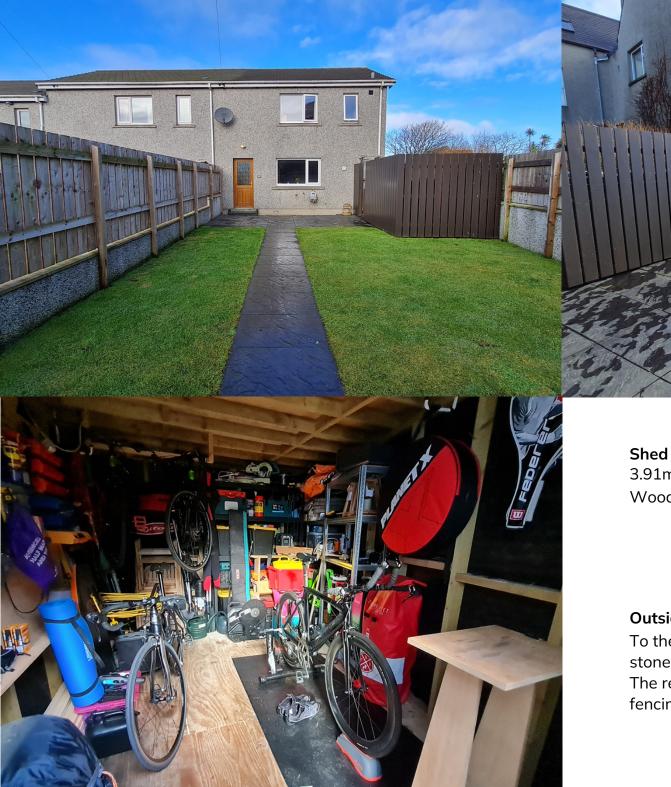

#### Outside

To the front of the property is a small garden with stone gravel and a pathway leading around to the rear. The rear garden is encompassed by high level privacy fencing and is laid to lawn with a paved patio.

2.83m x 2.60m (9ft 3" x 8ft 6") at most This bedroom is situated to the front of the property. Wit vinyl flooring and neutral decor. Built-in shelved cupboards providing storage. Radiator.

3.91m x 2.81m (12ft 9" x 9ft 2") approximately Wooden shed with power and lighting.