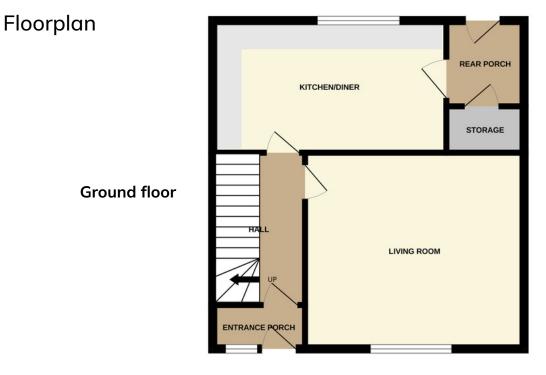

#### Entrance Porch Hallway

The entrance porch has an inner glazed door to the carpeted hallway. Staircase with a glass balustrade and built-in under stair cupboards. Radiator. The upper landing has a window to the side and access to the loft space.

#### Living room

#### 4.11m x 3.87m (13ft 5" x 12ft 8")

The welcoming and stylish living room has vinyl flooring and neutral decor. Alcove display shelving and a wall mounted electric fire. Television point. Radiator.

#### Kitchen

4.66m x 2.63m (15ft 3" x 8ft 7")

Well appointed kitchen fitted with units at floor and eye level and a good run of worktop space. Space for a fridge freezer and plumbed for a washing machine and a dishwasher. The cooker and dishwasher are included in the sale. Ample space for a table and chairs.

#### **Rear porch**

1.57m x 1.51m (5ft 1" x 4ft 11")

The rear porch offers space for coats and footwear and has wall cupboards along with a walk-in pantry providing excellent storage.

0

0

0