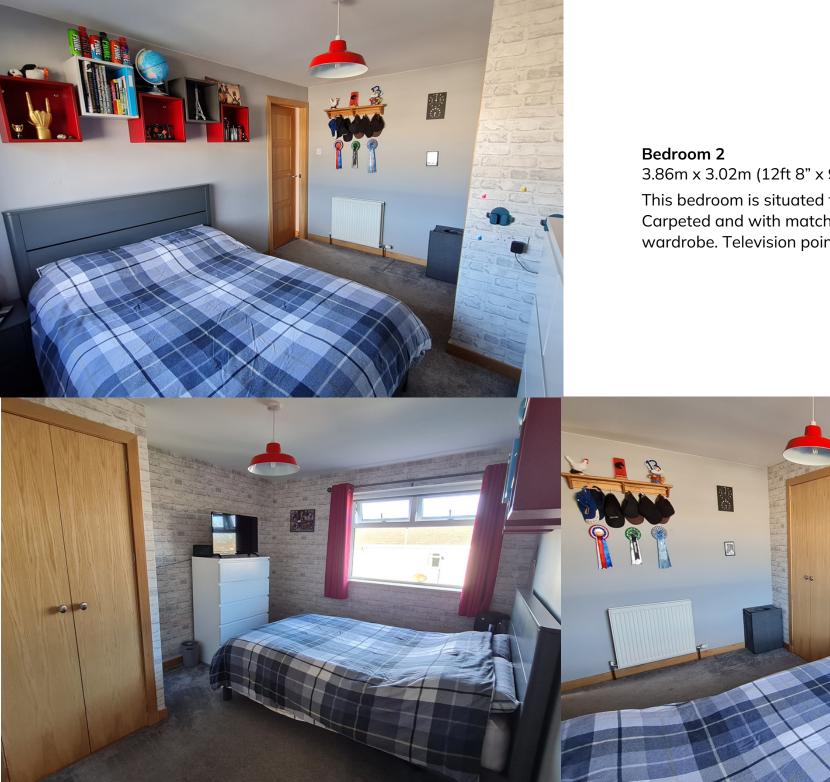

3.86m x 3.02m (12ft 8" x 9ft 10")

This bedroom is situated to the front of the property. Carpeted and with matching tasteful decor. Built-in wardrobe. Television point. Radiator.

Fitted with a shower, W.C. and a wash hand basin. Vinyl flooring and a modesty glazed window to the rear. Extractor fan. Heated towel rail.