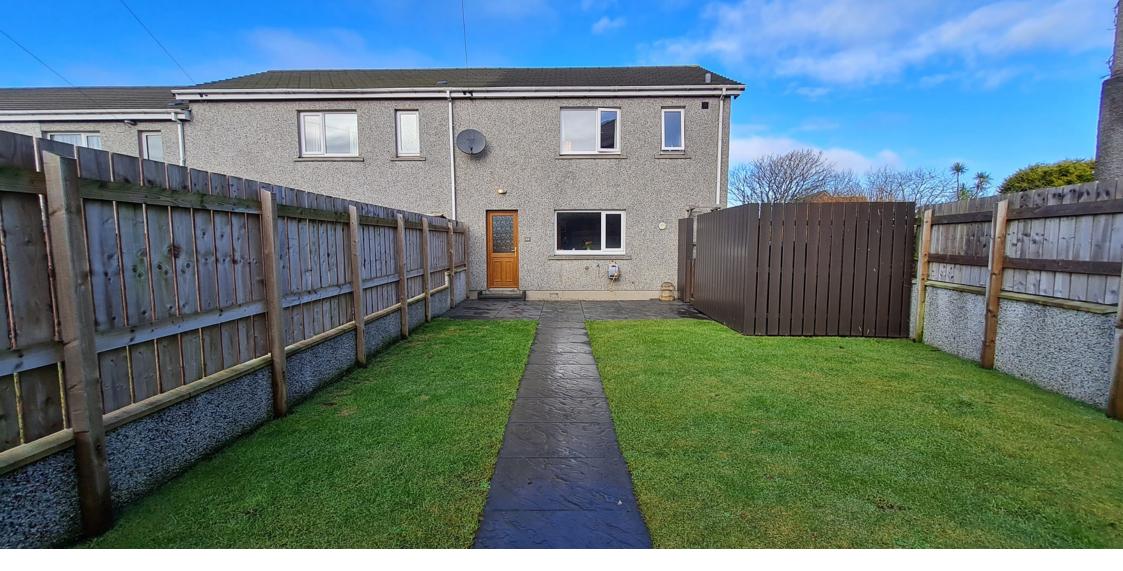

#### Outside

To the front of the property is a small garden with stone gravel and a pathway leading around to the rear. The rear garden is encompassed by high level privacy fencing and is laid to lawn with a paved patio.

There is a communal carpark to the rear of the property.

26 Warrenfield Crescent has uPVC double glazing and oil central heating.