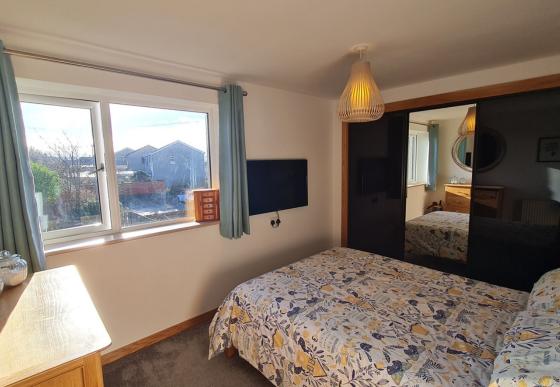

#### Bedroom 1

4.19m x 3.47m (11ft 4" x 8ft 6") This sunny double bedroom benefits from built-in wardrobes with hanging rails, shelving and gloss and mirror doors. Carpeted and with neutral decor. Television point. Radiator.

3.86m x 3.02m (12ft 8" x 9ft 10")

This bedroom is situated to the front of the property. Carpeted and with matching tasteful decor. Built-in wardrobe. Television point. Radiator.

Fitted with a shower, W.C. and a wash hand basin. Vinyl flooring and a modesty glazed window to the rear. Extractor fan. Heated towel rail.