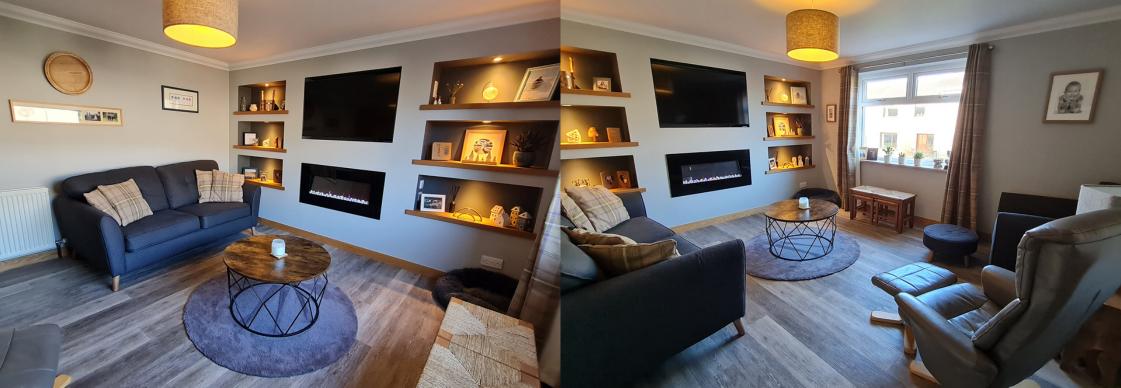

#### Living room

#### 4.11m x 3.87m (13ft 5" x 12ft 8")

The welcoming and stylish living room has vinyl flooring and neutral decor. Alcove display shelving and a wall mounted electric fire. Television point. Radiator.