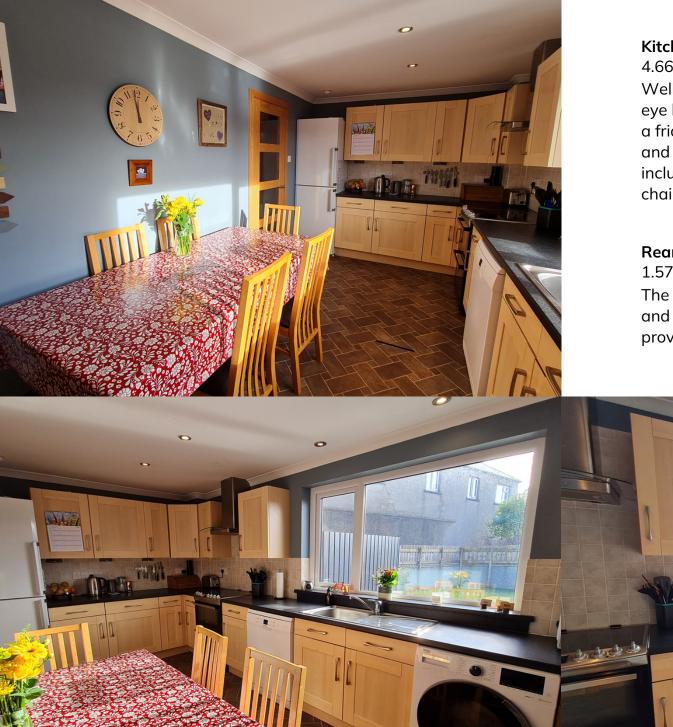

#### Kitchen

4.66m x 2.63m (15ft 3" x 8ft 7")

Well appointed kitchen fitted with units at floor and eye level and a good run of worktop space. Space for a fridge freezer and plumbed for a washing machine and a dishwasher. The cooker and dishwasher are included in the sale. Ample space for a table and chairs.

#### **Rear porch**

1.57m x 1.51m (5ft 1" x 4ft 11")

The rear porch offers space for coats and footwear and has wall cupboards along with a walk-in pantry providing excellent storage.

0

0

0