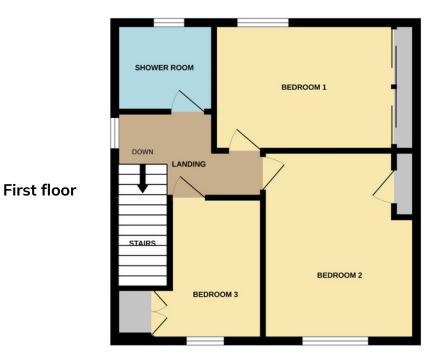

#### Bedroom 1

4.19m x 3.47m (11ft 4" x 8ft 6") This sunny double bedroom benefits from built-in wardrobes with hanging rails, shelving and gloss and mirror doors. Carpeted and with neutral decor. Television point. Radiator.

3.86m x 3.02m (12ft 8" x 9ft 10")

This bedroom is situated to the front of the property. Carpeted and with matching tasteful decor. Built-in wardrobe. Television point. Radiator.

Fitted with a shower, W.C. and a wash hand basin. Vinyl flooring and a modesty glazed window to the rear. Extractor fan. Heated towel rail.

2.83m x 2.60m (9ft 3" x 8ft 6") at most This bedroom is situated to the front of the property. Wit vinyl flooring and neutral decor. Built-in shelved cupboards providing storage. Radiator.

3.91m x 2.81m (12ft 9" x 9ft 2") approximately Wooden shed with power and lighting.