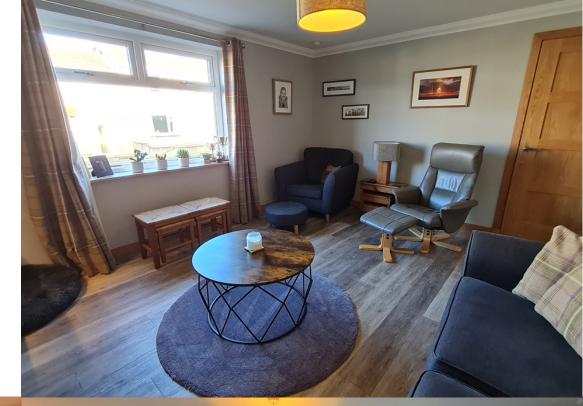

#### Living room

#### 4.11m x 3.87m (13ft 5" x 12ft 8")

The welcoming and stylish living room has vinyl flooring and neutral decor. Alcove display shelving and a wall mounted electric fire. Television point. Radiator.