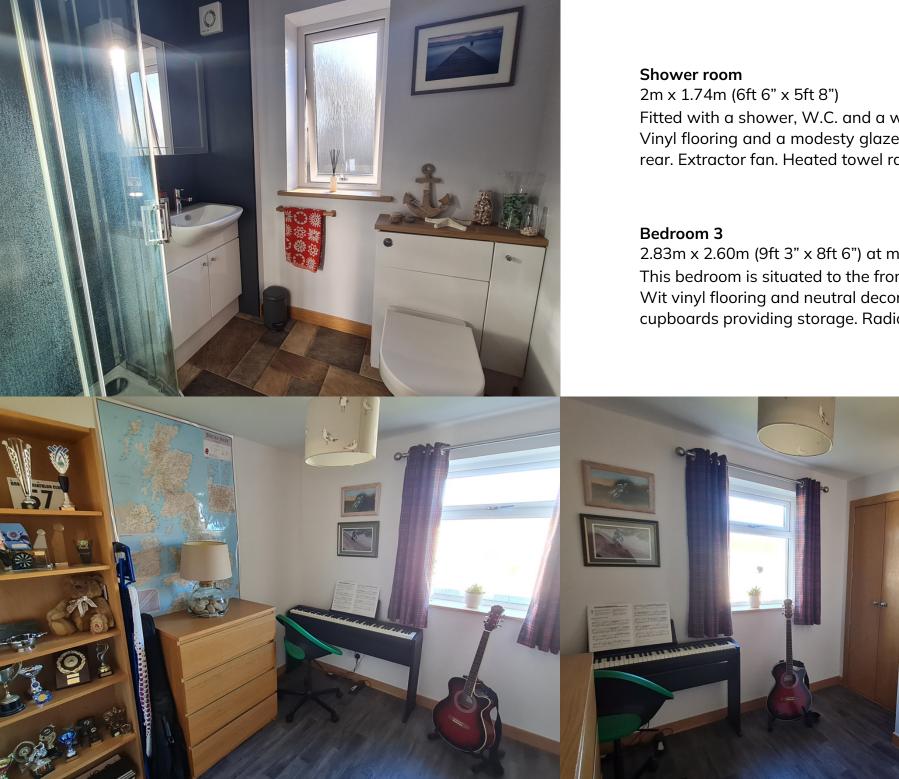

3.86m x 3.02m (12ft 8" x 9ft 10")

This bedroom is situated to the front of the property. Carpeted and with matching tasteful decor. Built-in wardrobe. Television point. Radiator.

Fitted with a shower, W.C. and a wash hand basin. Vinyl flooring and a modesty glazed window to the rear. Extractor fan. Heated towel rail.

2.83m x 2.60m (9ft 3" x 8ft 6") at most This bedroom is situated to the front of the property. Wit vinyl flooring and neutral decor. Built-in shelved cupboards providing storage. Radiator.

3.91m x 2.81m (12ft 9" x 9ft 2") approximately Wooden shed with power and lighting.