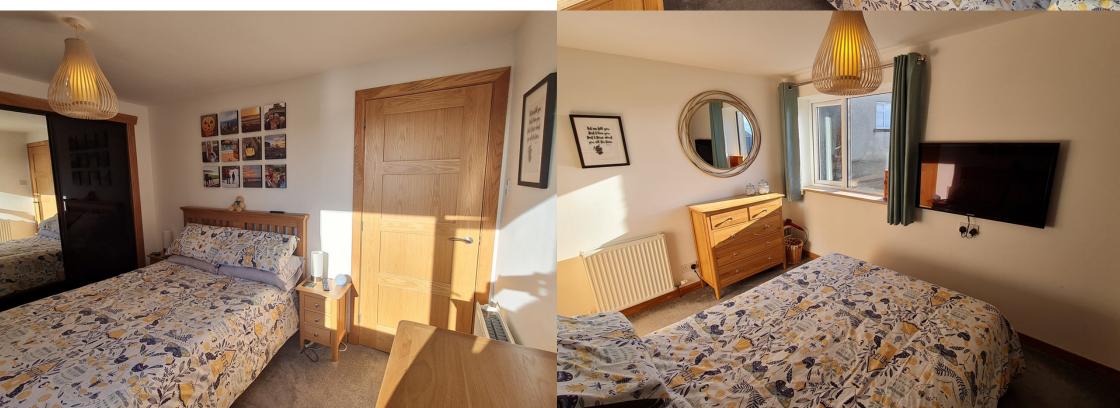

3.86m x 3.02m (12ft 8" x 9ft 10")

This bedroom is situated to the front of the property. Carpeted and with matching tasteful decor. Built-in wardrobe. Television point. Radiator.

Fitted with a shower, W.C. and a wash hand basin. Vinyl flooring and a modesty glazed window to the rear. Extractor fan. Heated towel rail.

2.83m x 2.60m (9ft 3" x 8ft 6") at most This bedroom is situated to the front of the property. Wit vinyl flooring and neutral decor. Built-in shelved cupboards providing storage. Radiator.

3.91m x 2.81m (12ft 9" x 9ft 2") approximately Wooden shed with power and lighting.