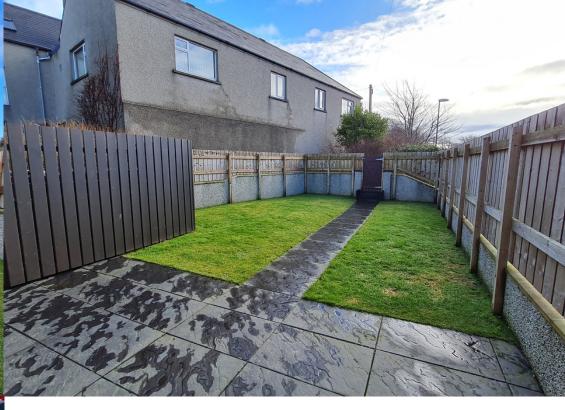

#### Outside

To the front of the property is a small garden with stone gravel and a pathway leading around to the rear. The rear garden is encompassed by high level privacy fencing and is laid to lawn with a paved patio.