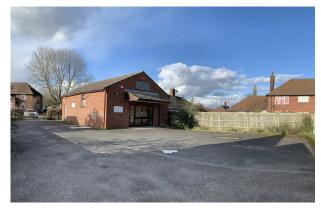

#### **Description**

A detached single storey former meeting hall of brick cavity construction under a pitched tiled roof.

Internally, the property provides open plan accommodation part of which has been sectioned off with the creation of stud partitioning. The whole is heated with an external heat pump and air ducting throughout with separate w.c.'s and entrance lobby.

Externally, the property sits on a flat open site of approximately 0.13 acres.

#### Location

The premises are located to the south west of the town centre with Albert Road running off Butts Road, the main artery route out of Alton.