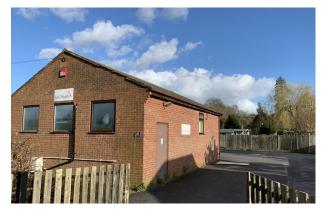

#### **Description**

A detached single storey former meeting hall of brick cavity construction under a pitched tiled roof.

Internally, the property provides open plan accommodation part of which has been sectioned off with the creation of stud partitioning. The whole is heated with an external heat pump and air ducting throughout with separate w.c.'s and entrance lobby.

Externally, the property sits on a flat open site of approximately 0.13 acres.