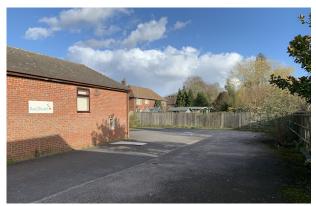

#### **Description**

A detached single storey former meeting hall of brick cavity construction under a pitched tiled roof.

Internally, the property provides open plan accommodation part of which has been sectioned off with the creation of stud partitioning. The whole is heated with an external heat pump and air ducting throughout with separate w.c.'s and entrance lobby.

Externally, the property sits on a flat open site of approximately 0.13 acres.