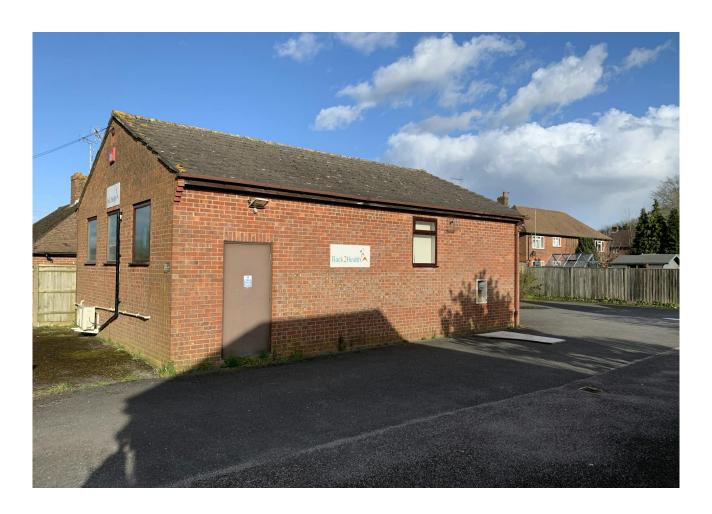

#### **Description**

A detached single storey former meeting hall of brick cavity construction under a pitched tiled roof.

Internally, the property provides open plan accommodation part of which has been sectioned off with the creation of stud partitioning. The whole is heated with an external heat pump and air ducting throughout with separate w.c.'s and entrance lobby.

Externally, the property sits on a flat open site of approximately 0.13 acres.