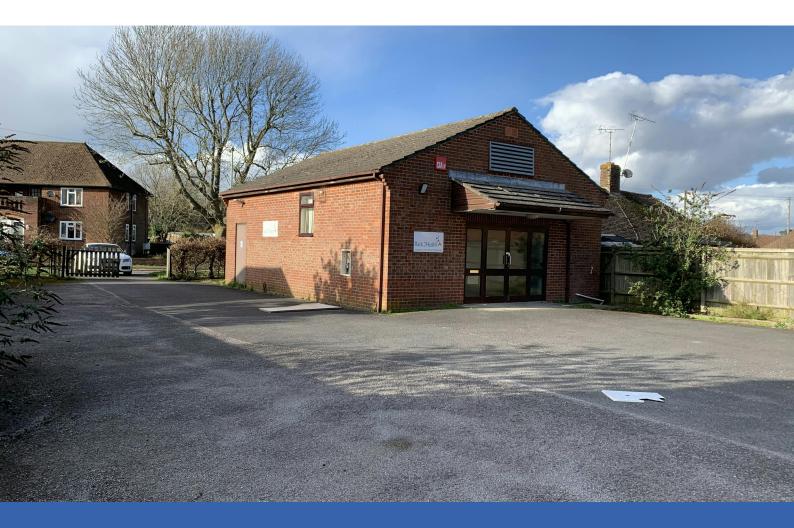

## Former Meeting Hall, Albert Road, Whitedown, Alton, GU34 1LP

Former Meeting Hall currently used as Medical Centre & Offices

#### **Description**

A detached single storey former meeting hall of brick cavity construction under a pitched tiled roof.

Internally, the property provides open plan accommodation part of which has been sectioned off with the creation of stud partitioning. The whole is heated with an external heat pump and air ducting throughout with separate w.c.'s and entrance lobby.

Externally, the property sits on a flat open site of approximately 0.13 acres.

#### Location

The premises are located to the south west of the town centre with Albert Road running off Butts Road, the main artery route out of Alton.