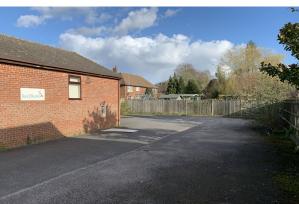

#### **Description**

A detached single storey former meeting hall of brick cavity construction under a pitched tiled roof.

Internally, the property provides open plan accommodation part of which has been sectioned off with the creation of stud partitioning. The whole is heated with an external heat pump and air ducting throughout with separate w.c.'s and entrance lobby.

Externally, the property sits on a flat open site of approximately 0.13 acres.