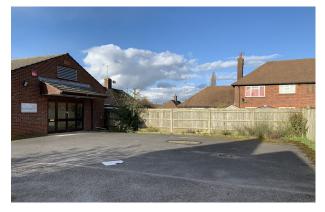

#### **Description**

A detached single storey former meeting hall of brick cavity construction under a pitched tiled roof.

Internally, the property provides open plan accommodation part of which has been sectioned off with the creation of stud partitioning. The whole is heated with an external heat pump and air ducting throughout with separate w.c.'s and entrance lobby.

Externally, the property sits on a flat open site of approximately 0.13 acres.