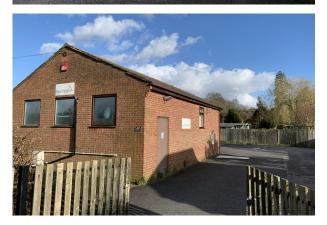

#### **Description**

A detached single storey former meeting hall of brick cavity construction under a pitched tiled roof.

Internally, the property provides open plan accommodation part of which has been sectioned off with the creation of stud partitioning. The whole is heated with an external heat pump and air ducting throughout with separate w.c.'s and entrance lobby.

Externally, the property sits on a flat open site of approximately 0.13 acres.