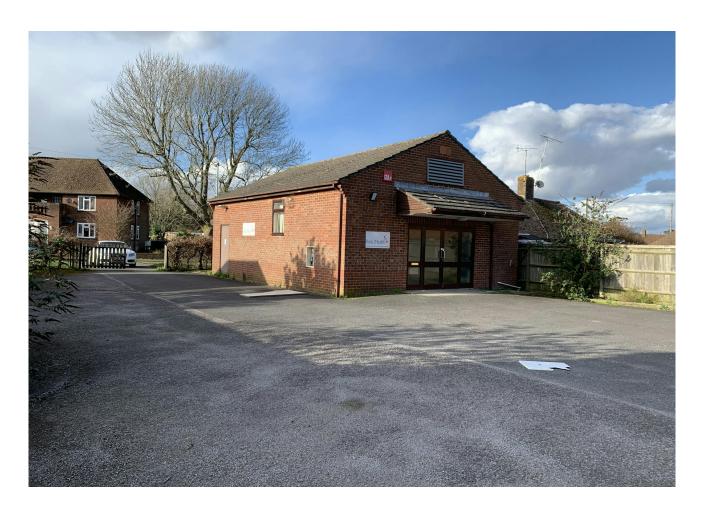

#### **Description**

A detached single storey former meeting hall of brick cavity construction under a pitched tiled roof.

Internally, the property provides open plan accommodation part of which has been sectioned off with the creation of stud partitioning. The whole is heated with an external heat pump and air ducting throughout with separate w.c.'s and entrance lobby.

Externally, the property sits on a flat open site of approximately 0.13 acres.

#### Location

The premises are located to the south west of the town centre with Albert Road running off Butts Road, the main artery route out of Alton.