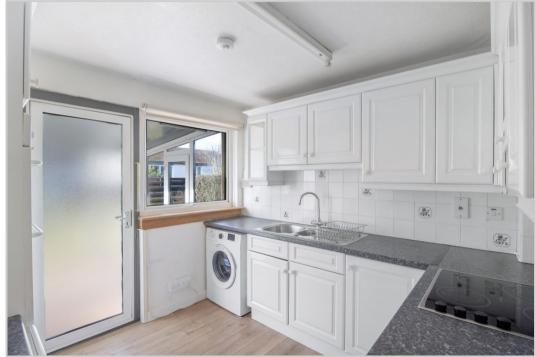

The layout comprises; Entrance Vestibule, Hallway with storage, fitted Kitchen with Conservatory off & door to rear garden, Lounge, Three Bedrooms (two double, one single) and Shower Room. The property is warmed by gas central heating and double glazed throughout.