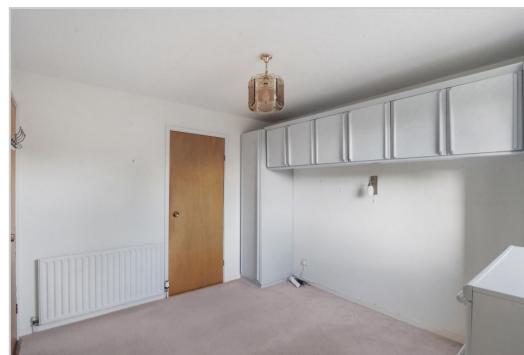

The layout comprises; Entrance Vestibule, Hallway with storage, fitted Kitchen with Conservatory off & door to rear garden, Lounge, Three Bedrooms (two double, one single) and Shower Room. The property is warmed by gas central heating and double glazed throughout.