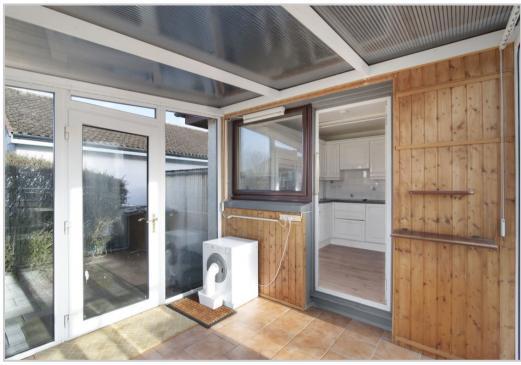

The layout comprises; Entrance Vestibule, Hallway with storage, fitted Kitchen with Conservatory off & door to rear garden, Lounge, Three Bedrooms (two double, one single) and Shower Room. The property is warmed by gas central heating and double glazed throughout.