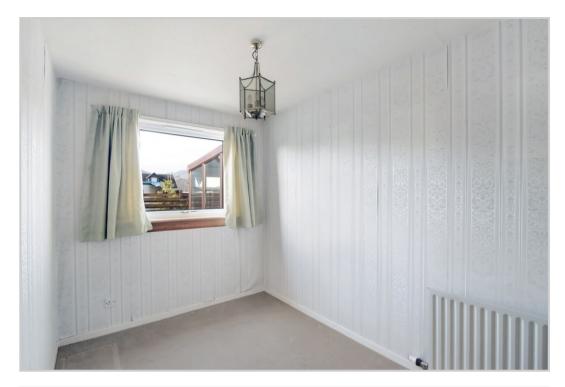

The layout comprises; Entrance Vestibule, Hallway with storage, fitted Kitchen with Conservatory off & door to rear garden, Lounge, Three Bedrooms (two double, one single) and Shower Room. The property is warmed by gas central heating and double glazed throughout.