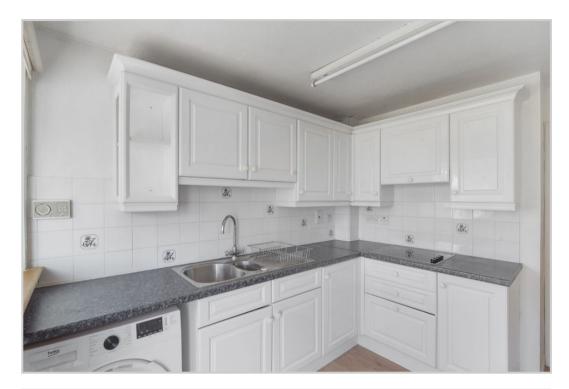

The layout comprises; Entrance Vestibule, Hallway with storage, fitted Kitchen with Conservatory off & door to rear garden, Lounge, Three Bedrooms (two double, one single) and Shower Room. The property is warmed by gas central heating and double glazed throughout.