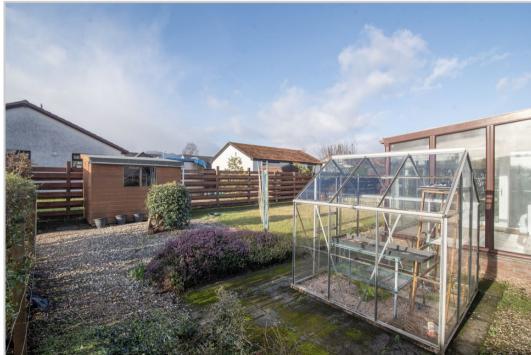

The property boasts good sized mature gardens. The front laid to lawn with mature planting & ample off street parking with detached single garage. The rear is laid to lawn and stone chippings with mature shrubs. There is a greenhouse and timber shed, the garden boundary is formed by timber fencing.