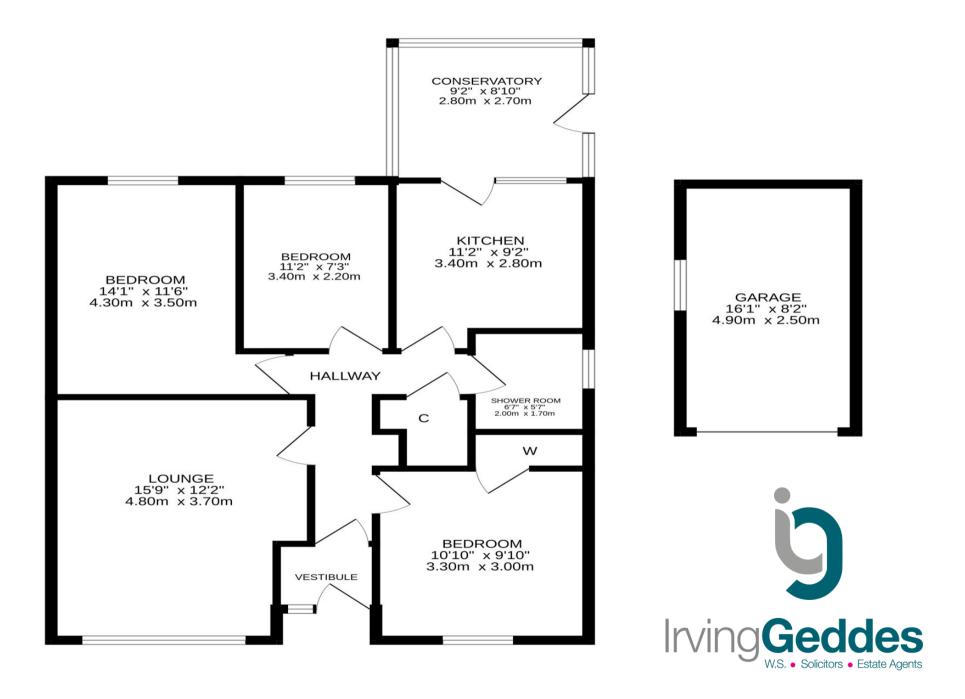

The layout comprises; Entrance Vestibule, Hallway with storage, fitted Kitchen with Conservatory off & door to rear garden, Lounge, Three Bedrooms (two double, one single) and Shower Room. The property is warmed by gas central heating and double glazed throughout.