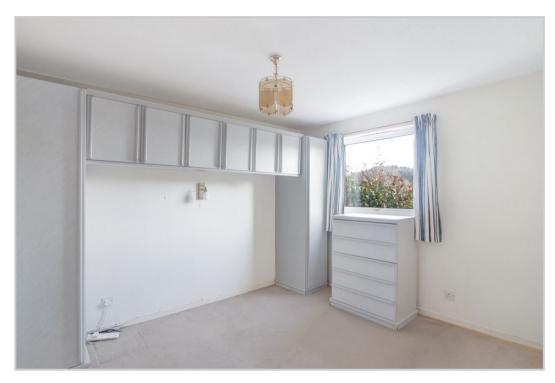

The layout comprises; Entrance Vestibule, Hallway with storage, fitted Kitchen with Conservatory off & door to rear garden, Lounge, Three Bedrooms (two double, one single) and Shower Room. The property is warmed by gas central heating and double glazed throughout.