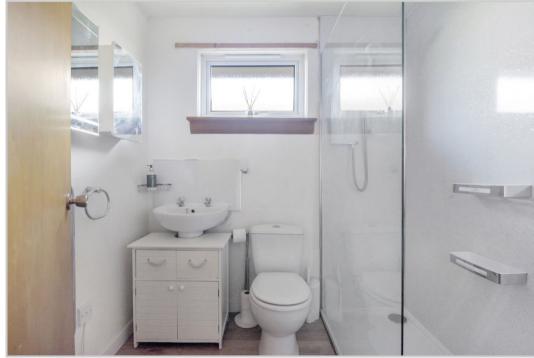

The layout comprises; Entrance Vestibule, Hallway with storage, fitted Kitchen with Conservatory off & door to rear garden, Lounge, Three Bedrooms (two double, one single) and Shower Room. The property is warmed by gas central heating and double glazed throughout.