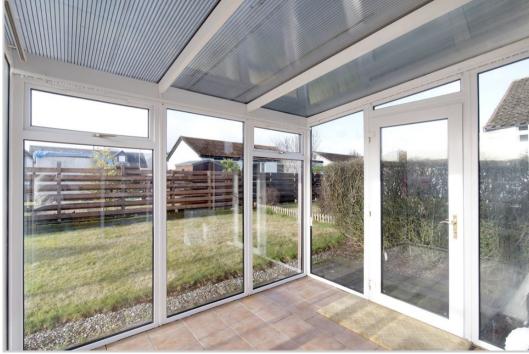

The layout comprises; Entrance Vestibule, Hallway with storage, fitted Kitchen with Conservatory off & door to rear garden, Lounge, Three Bedrooms (two double, one single) and Shower Room. The property is warmed by gas central heating and double glazed throughout.