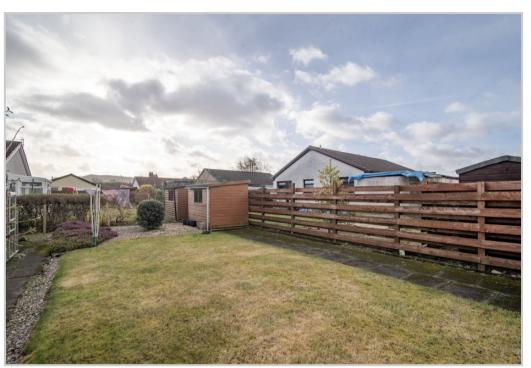

The property boasts good sized mature gardens. The front laid to lawn with mature planting & ample off street parking with detached single garage. The rear is laid to lawn and stone chippings with mature shrubs. There is a greenhouse and timber shed, the garden boundary is formed by timber fencing.