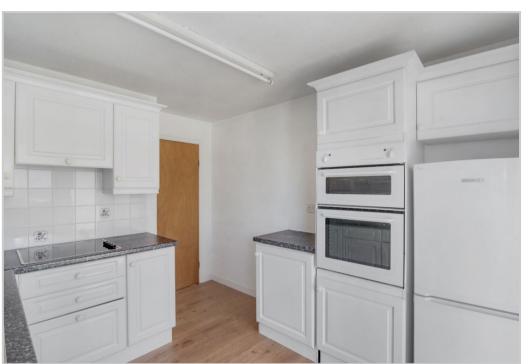

The layout comprises; Entrance Vestibule, Hallway with storage, fitted Kitchen with Conservatory off & door to rear garden, Lounge, Three Bedrooms (two double, one single) and Shower Room. The property is warmed by gas central heating and double glazed throughout.