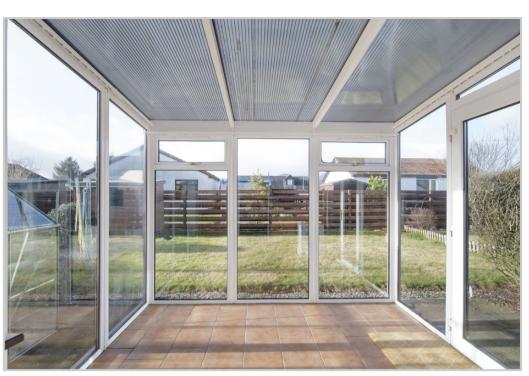

The layout comprises; Entrance Vestibule, Hallway with storage, fitted Kitchen with Conservatory off & door to rear garden, Lounge, Three Bedrooms (two double, one single) and Shower Room. The property is warmed by gas central heating and double glazed throughout.