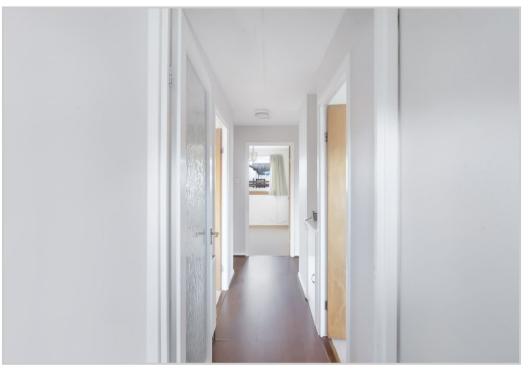

The layout comprises; Entrance Vestibule, Hallway with storage, fitted Kitchen with Conservatory off & door to rear garden, Lounge, Three Bedrooms (two double, one single) and Shower Room. The property is warmed by gas central heating and double glazed throughout.