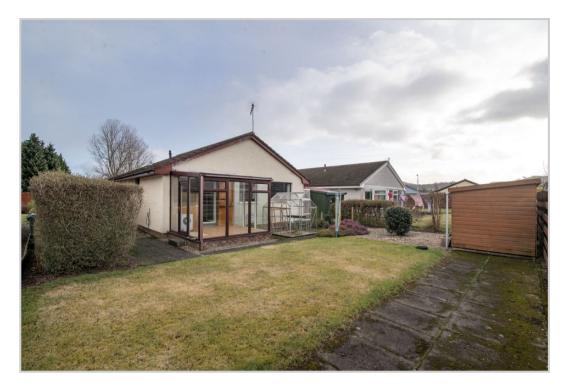

The property boasts good sized mature gardens. The front laid to lawn with mature planting & ample off street parking with detached single garage. The rear is laid to lawn and stone chippings with mature shrubs. There is a greenhouse and timber shed, the garden boundary is formed by timber fencing.