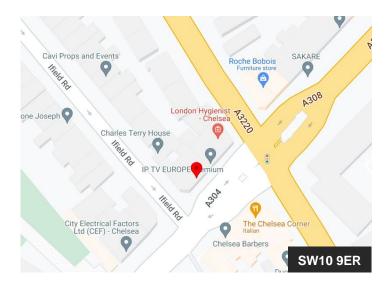

## 302-304 Fulham Road

London, SW10 9ER

Prominent corner retail unit to let.

Size:

1,580 sq ft

Rent:

£69,500 per annum

Service Charge:

#### Location

Double retail unit on the Fulham Road.