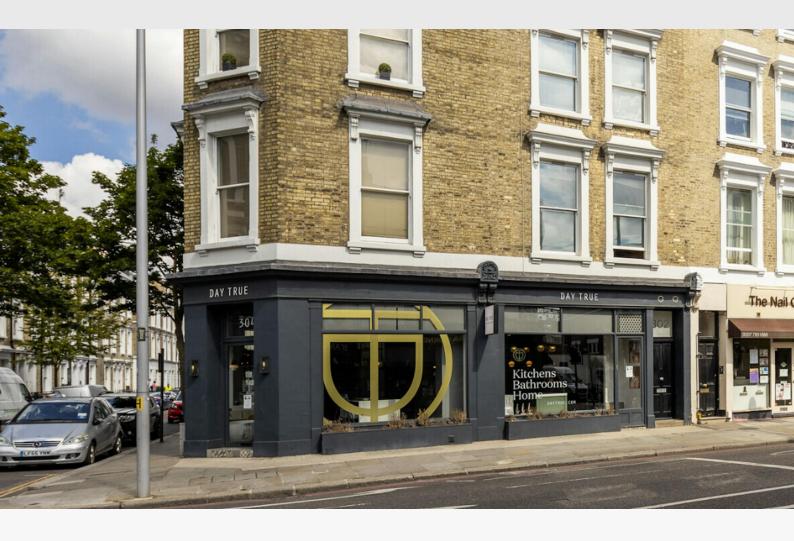

## 302-304 Fulham Road

London, SW10 9ER

Prominent corner retail unit to let.

Size:

1,580 sq ft

Rent:

£69,500 per annum

Service Charge:

#### Description

The premises is fantastically located on the north side of Fulham Road in a lively, busy area of Fulham and Chelsea. The corner unit boasts fantastic double frontage and is within close proximity to Fulham Broadway tube station and the wealthy demographic surrounding it.