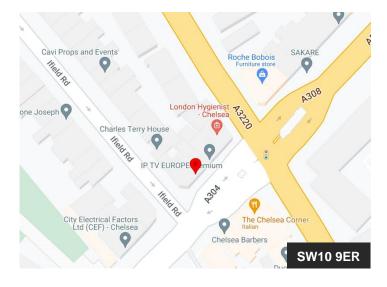

### Description

The premises is fantastically located on the north side of Fulham Road in a lively, busy area of Fulham and Chelsea. The corner unit boasts fantastic double frontage and is within close proximity to Fulham Broadway tube station and the wealthy demographic surrounding it.

#### Location

Double retail unit on the Fulham Road.