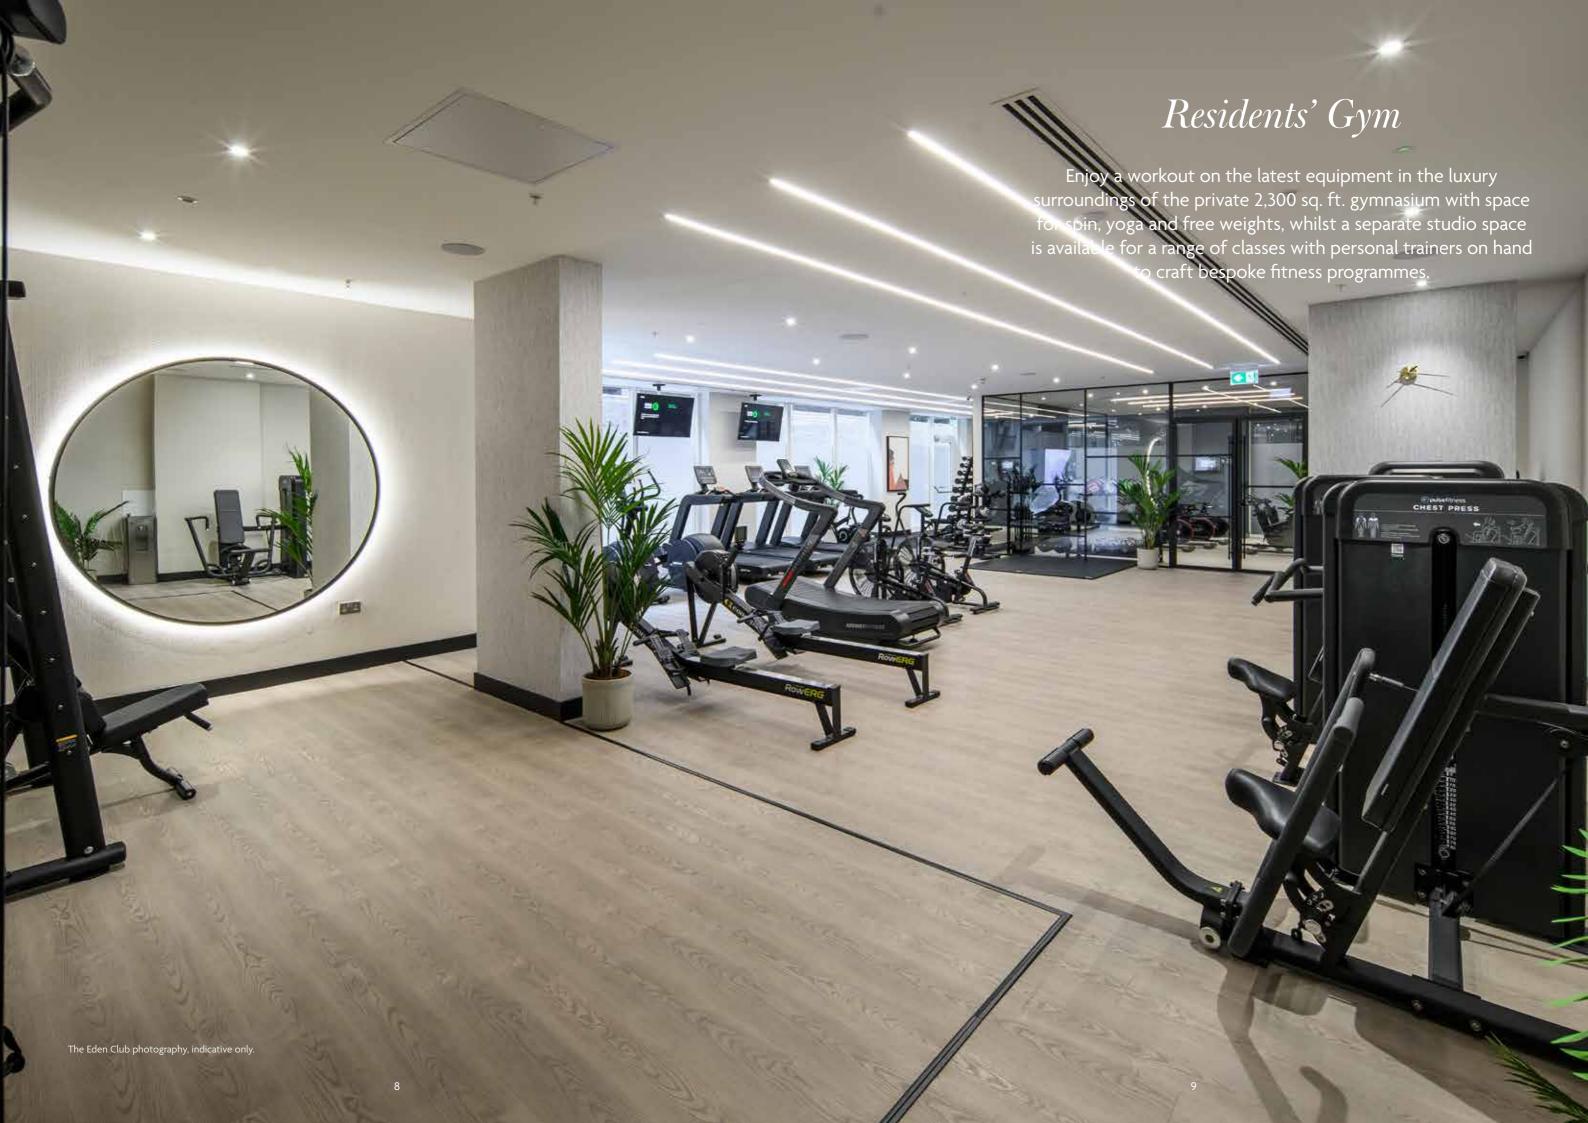

# The Eden Club

LIVE IN COMFORT AND STYLE WITH UNIQUE LEISURE FACILITIES AT EDEN GROVE

Start your day at the on-site gym, then catch up on emails in the comfort of the co-working space. Later on you can enjoy a movie with friends in the private cinema, just moments from your home.