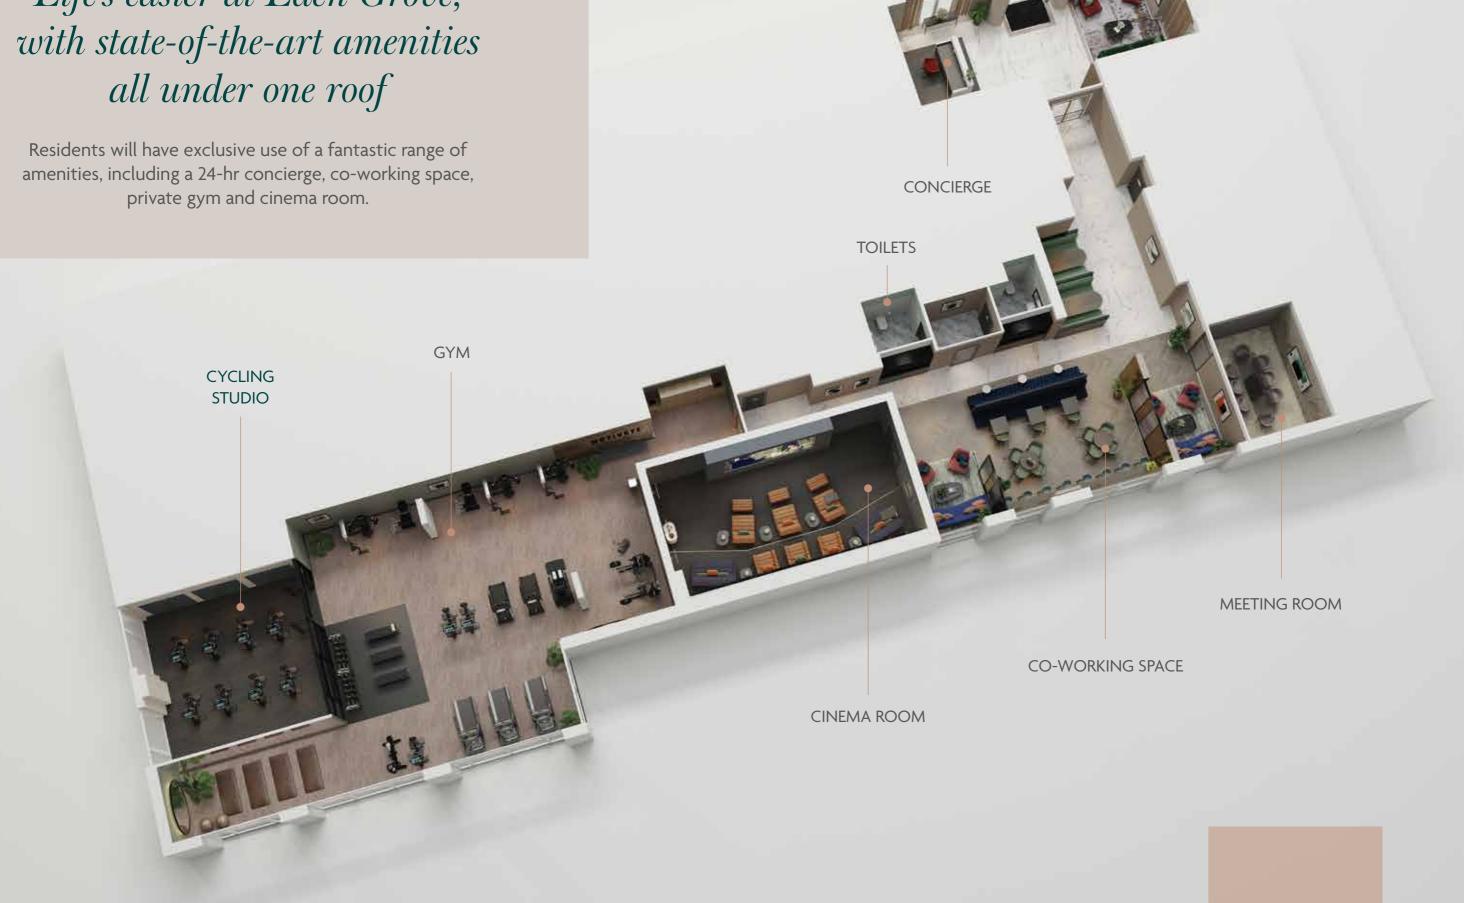

# The Eden Club

LIVE IN COMFORT AND STYLE WITH UNIQUE LEISURE FACILITIES AT EDEN GROVE

Start your day at the on-site gym, then catch up on emails in the comfort of the co-working space. Later on you can enjoy a movie with friends in the private cinema, just moments from your home.

### Life's easier at Eden Grove, all under one roof

Computer generated image, indicative only.