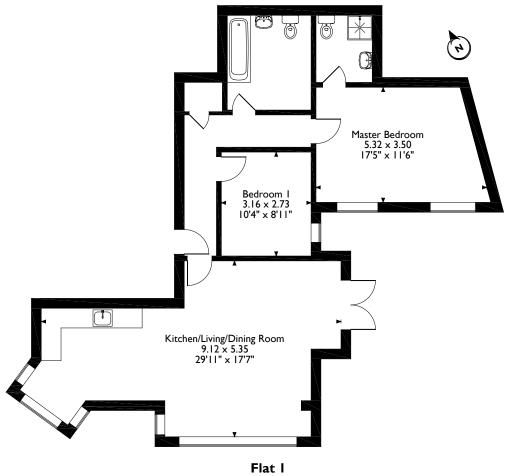

Apartment 1 is 915 sq.ft and is located on the ground floor with direct access to a private, paved garden. There is an entrance hallway with a useful store cupboard, a large kitchen/dining/living room with a well-equipped kitchen, two double bedrooms with one benefiting from an en-suite shower room, and a family bathroom.

## Moss Lane, Pinner Approximate Gross Internal Area 85 Sq M/915 Sq Ft

Please note that the location of doors, windows and other items are approximate and this floorplan is to be used for illustrative purposes only. Unauthorized reproduction is prohibited.