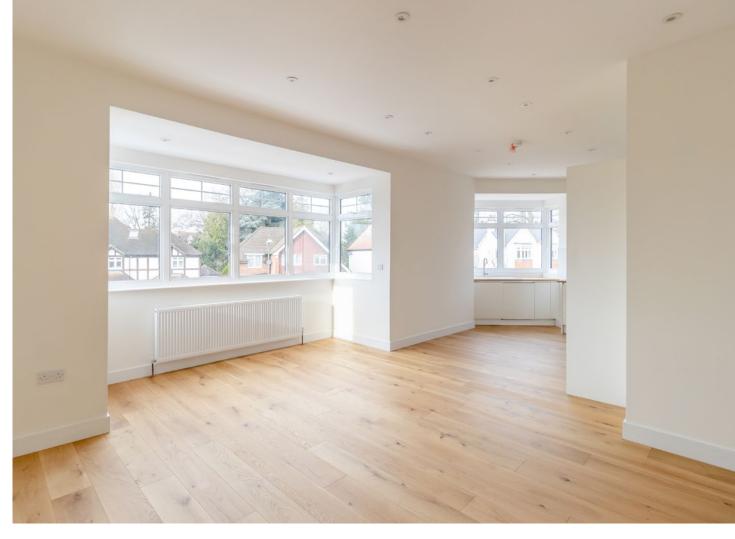

Apartment 1 is 915 sq.ft and is located on the ground floor with direct access to a private, paved garden. There is an entrance hallway with a useful store cupboard, a large kitchen/dining/living room with a well-equipped kitchen, two double bedrooms with one benefiting from an en-suite shower room, and a family bathroom.