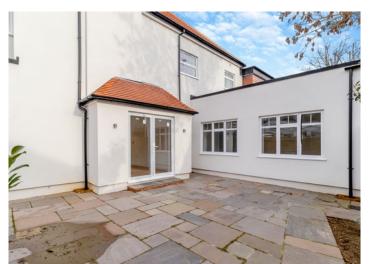

Apartment 1 is 915 sq.ft and is located on the ground floor with direct access to a private, paved garden. There is an entrance hallway with a useful store cupboard, a large kitchen/dining/living room with a well-equipped kitchen, two double bedrooms with one benefiting from an en-suite shower room, and a family bathroom.