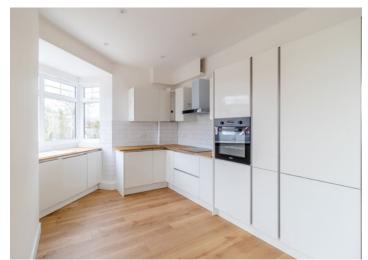

Apartment 1 is 915 sq.ft and is located on the ground floor with direct access to a private, paved garden. There is an entrance hallway with a useful store cupboard, a large kitchen/dining/living room with a well-equipped kitchen, two double bedrooms with one benefiting from an en-suite shower room, and a family bathroom.