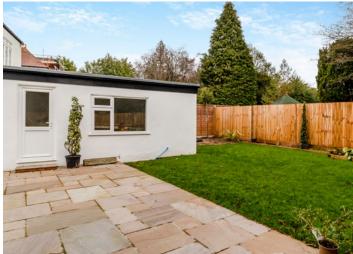

Apartment 2 offers 1,249 sq. ft of spacious living accommodation with the added benefit of three adjoining outbuildings that provide an additional 570 sq.ft. The apartment is on the ground floor with direct access to a generous rear garden, as well as a small courtyard garden off the master bedroom. There is a large kitchen/dining/living room with a well-equipped kitchen, a master bedroom with an en-suite shower room, two further double bedrooms and a famiyl bathroom. The outbuildings provide the ideal space for a home office, games room, gym and / or workshop.