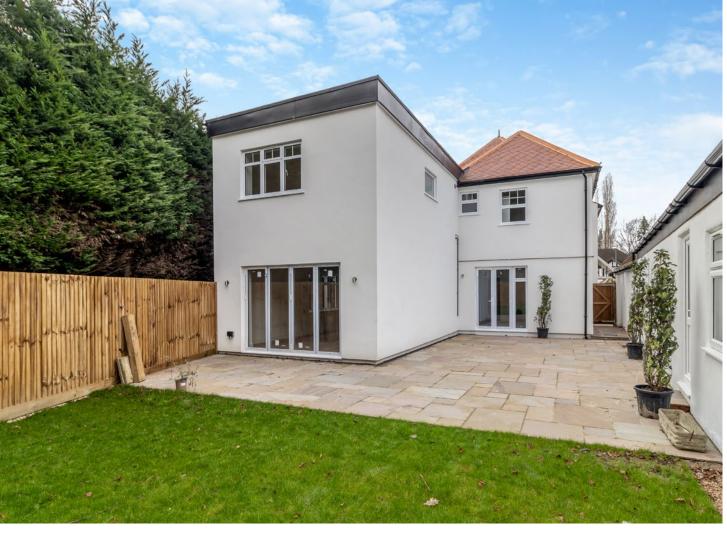

Apartment 2 offers 1,249 sq. ft of spacious living accommodation with the added benefit of three adjoining outbuildings that provide an additional 570 sq.ft. The apartment is on the ground floor with direct access to a generous rear garden, as well as a small courtyard garden off the master bedroom. There is a large kitchen/dining/living room with a well-equipped kitchen, a master bedroom with an en-suite shower room, two further double bedrooms and a famiyl bathroom. The outbuildings provide the ideal space for a home office, games room, gym and / or workshop.