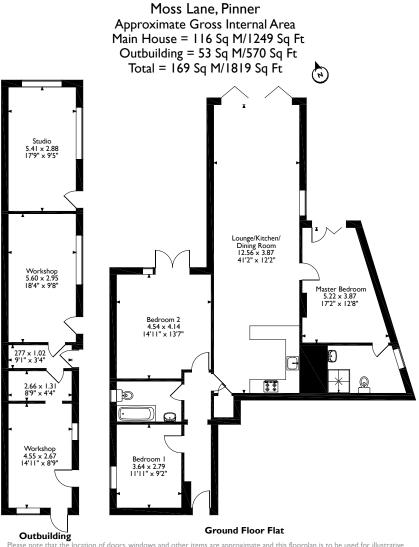

Apartment 2 offers 1,249 sq. ft of spacious living accommodation with the added benefit of three adjoining outbuildings that provide an additional 570 sq.ft. The apartment is on the ground floor with direct access to a generous rear garden, as well as a small courtyard garden off the master bedroom. There is a large kitchen/dining/living room with a well-equipped kitchen, a master bedroom with an en-suite shower room, two further double bedrooms and a famiyl bathroom. The outbuildings provide the ideal space for a home office, games room, gym and / or workshop.