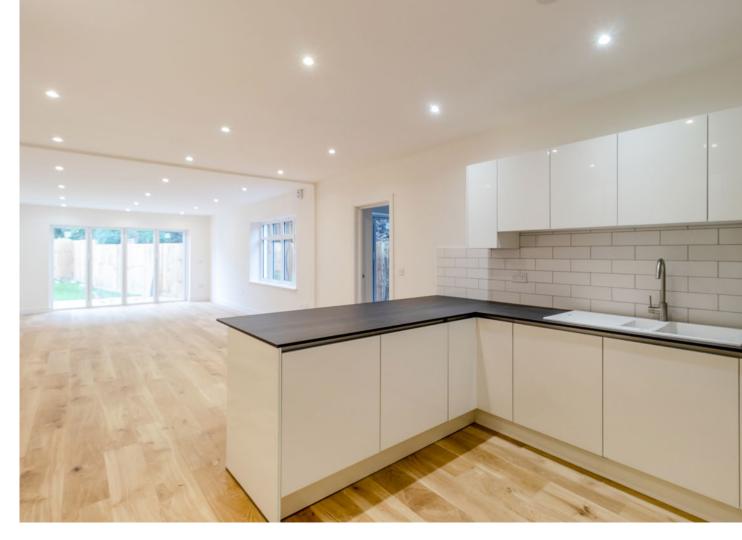

Apartment 2 offers 1,249 sq. ft of spacious living accommodation with the added benefit of three adjoining outbuildings that provide an additional 570 sq.ft. The apartment is on the ground floor with direct access to a generous rear garden, as well as a small courtyard garden off the master bedroom. There is a large kitchen/dining/living room with a well-equipped kitchen, a master bedroom with an en-suite shower room, two further double bedrooms and a famiyl bathroom. The outbuildings provide the ideal space for a home office, games room, gym and / or workshop.