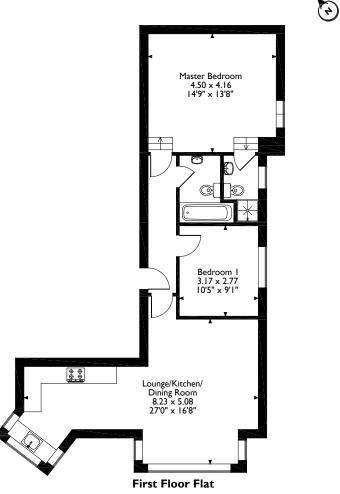

Apartment 3 is 764 sq. ft and is located on the first floor, with two double bedrooms and one en-suite shower room, a three-piece family bathroom, and a large kitchen/dining/living room with a well-equipped kitchen. The apartment comes with its own private garden, located to the rear of the development.

## Moss Lane, Pinner Approximate Gross Internal Area 71 Sq M/764 Sq Ft

Please note that the location of doors, windows and other items are approximate and this floorplan is to be used for illustrative purposes only. Unauthorized reproduction is prohibited.