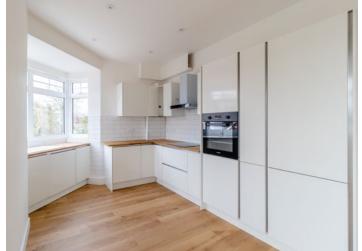

Apartment 3 is 764 sq. ft and is located on the first floor, with two double bedrooms and one en-suite shower room, a three-piece family bathroom, and a large kitchen/dining/living room with a well-equipped kitchen. The apartment comes with its own private garden, located to the rear of the development.