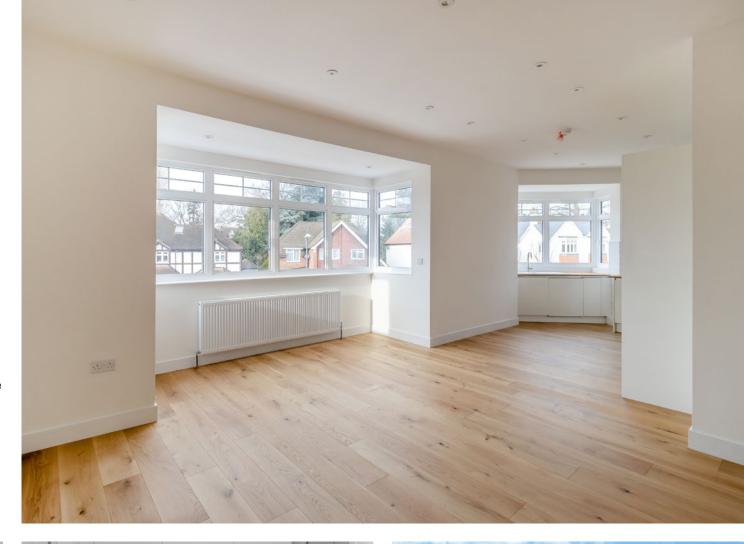

Apartment 3 is 764 sq. ft and is located on the first floor, with two double bedrooms and one en-suite shower room, a three-piece family bathroom, and a large kitchen/dining/living room with a well-equipped kitchen. The apartment comes with its own private garden, located to the rear of the development.