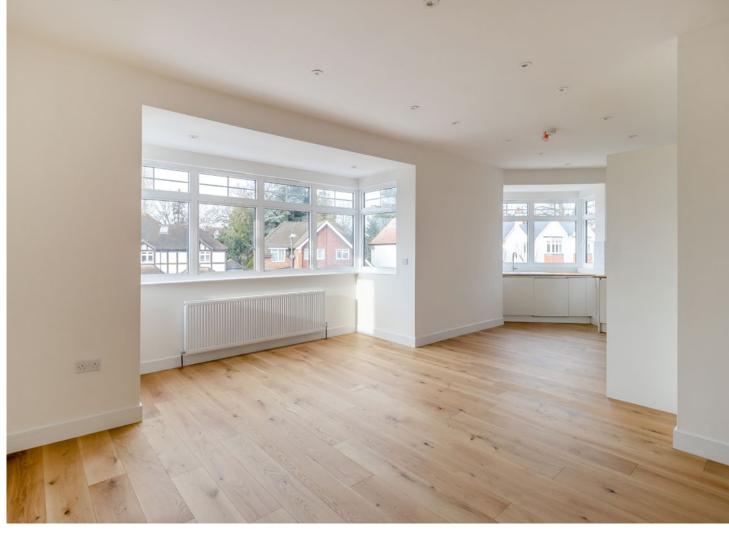

Apartment 3 is 764 sq. ft and is located on the first floor, with two double bedrooms and one en-suite shower room, a three-piece family bathroom, and a large kitchen/dining/ living room with a well-equipped kitchen. The apartment comes with its own private garden, located to the rear of the development.