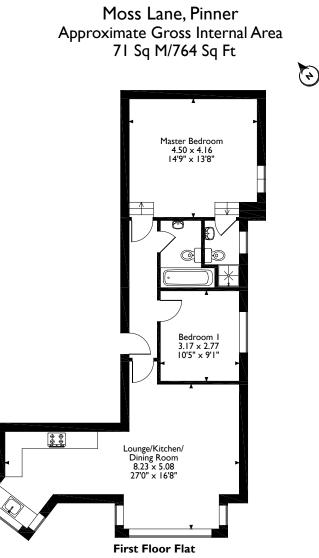

Apartment 3 is 764 sq. ft and is located on the first floor, with two double bedrooms and one en-suite shower room, a three-piece family bathroom, and a large kitchen/dining/ living room with a well-equipped kitchen. The apartment comes with its own private garden, located to the rear of the development.

Please note that the location of doors, windows and other items are approximate and this floorplan is to be used for illustrative purposes only. Unauthorized reproduction is prohibited.

1 High Street, Pinner, Middlesex, HA5 5PJ Tel: 0208 866 8083 Pinner@robsonsweb.com www.robsonsweb.com