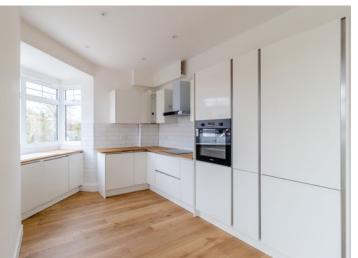

Apartment 3 is 764 sq. ft and is located on the first floor, with two double bedrooms and one en-suite shower room, a three-piece family bathroom, and a large kitchen/dining/ living room with a well-equipped kitchen. The apartment comes with its own private garden, located to the rear of the development.