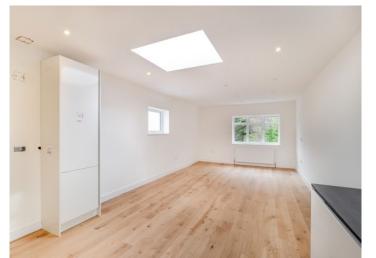

Apartment 4 is 797 sq. ft and is located on the first floor, with two double bedrooms, a three-piece family bathroom and an open-plan kitchen/dining/living room with a well-equipped kitchen. The apartment comes with a private garden located at the rear of the development.

## Moss Lane, Pinner Approximate Gross Internal Area (1) 74 Sq M/797 Sq Ft Lounge/Kitchen/ Dining Room 9.12 x 3.69 29'11" x 12'1" Bedroom I $3.01 \times 4.67$ 15'4" x 9'11" Bedroom 2 $3.62 \times 2.89$ 11'1" x 9'6" First Floor Flat