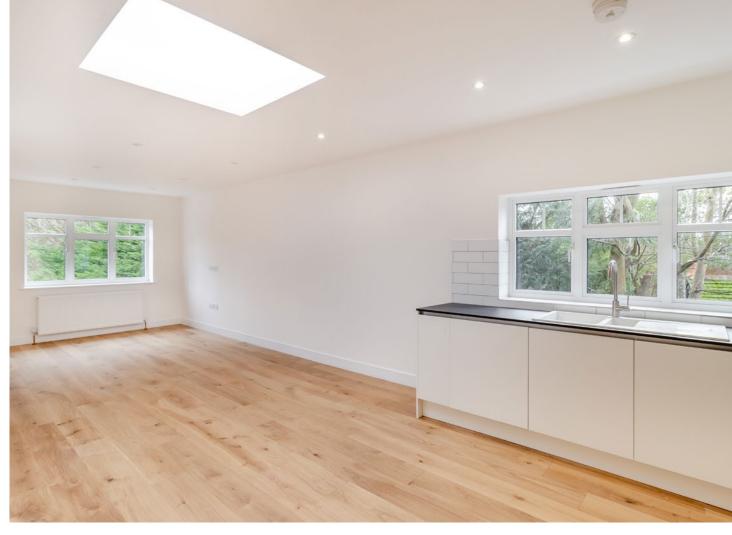

Apartment 4 is 797 sq. ft and is located on the first floor, with two double bedrooms, a three-piece family bathroom and an open-plan kitchen/dining/living room with a well-equipped kitchen. The apartment comes with a private garden located at the rear of the development.

## Moss Lane, Pinner Approximate Gross Internal Area (1) 74 Sq M/797 Sq Ft Lounge/Kitchen/ Dining Room 9.12 x 3.69 29'11" x 12'1" Bedroom I $3.01 \times 4.67$ 15'4" x 9'11" Bedroom 2 $3.62 \times 2.89$ 11'1" x 9'6" First Floor Flat