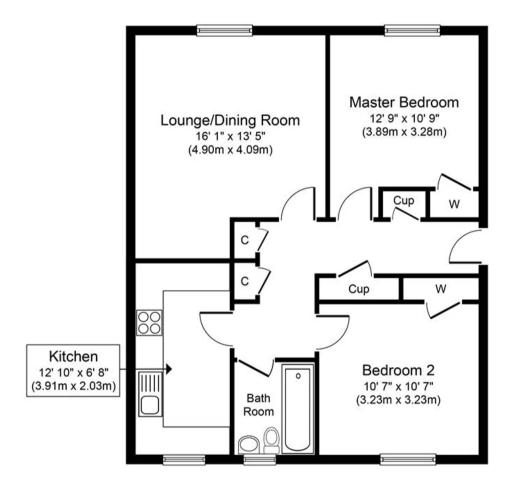

**47 McLeod Street, Broxburn**Offers Over £92,000









## **47 McLeod Street**

## Broxburn

Spacious TOP FLOOR FLAT located close to the town centre, which offers an abundance of storage and great views.

Council Tax band: A

Tenure: Freehold

- Top Floor Flat
- Ideal For First Time Buyers
- Close To Town Centre
- Two Double Bedrooms With Fitted Wardrobes
- Spacious Rooms
- Storage
- Garden
- Investment Opportunity
- On Street Parking
- Council Tax Band A EPC = D









Approximate Floor Area 718 sq. ft. (66.7 sq. m.)



## KnightBain Estate Agents

Knightbain, 4 Greendykes Road, Broxburn - EH52 5AG

01506 852000

info@knightbain.co.uk

www.knightbain.co.uk/